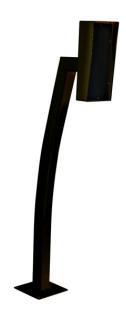

## Bollard04black

 $1350 \mathrm{mm}$  Curve neck bollard with rainhood housing face plate. Black powder coated zinc plated mild steel.

| Technical Data                                 |                                    |
|------------------------------------------------|------------------------------------|
| IP RATING                                      | EXTERNAL USE                       |
| CONSTRUCTION                                   | POWDER COATED STEEL                |
| DIMENSIONS (mm)                                | BOX OPENING : 340 (H) x<br>154 (H) |
| DIMENSIONS (mm)                                | BASE PLATE : 200 (H) x<br>200 (W)  |
| DIMENSIONS (mm)                                | HEIGHT: 1350 (TOP OF BOX)          |
| Supplied with a rain hooded box                |                                    |
| Box comes with a removable plastic mount plate |                                    |
| Pre-drilled mounting holes for Dyna bolts      |                                    |