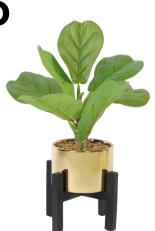

# 12" GOLD POTTED FAUX FIG PLANT

SKU: **HG41-NX113** Size: **12" HT** Material: **Pot in Ceramic & Wood Plant in Plastic** 

Suggested Retail Price

www.shopseason2season.com

Suggested Retail Price

25.99

Suggested Retail Price