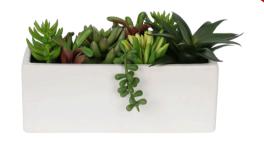

# **5.5" FAUX RECTANGULAR POTTED SUCCULENT**

SKU: **HG41-IX046** Size: **5.5'' WIDTH** Material: **Pot in Ceramic Plant in Plastic** 