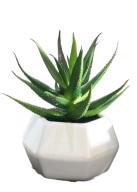

# 6" FAUX POTTED ALOE PLANT

SKU: **HG41-IXFG021** Size: **6" HT** Material: **Pot in Ceramic Plant in Plastic** 

Suggested Retail Price

\$5.99