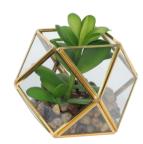

# 5.25" BRASS TERRARIUM WITH FAUX SUCCULENT

SKU: **HG41-LS018** Size: **5.25" HT** Material: **Pot in Brass & Glass Real Stones Plant in Plastic** 