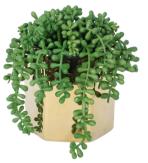

#### 6.5" GOLD POTTED FAUX STRING OF PEARL SUCCULENT

SKU: **HG41-NX110** Size: **6.5" HT** Material: **Pot in Ceramic Plant in Plastic** 