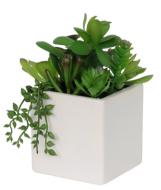

#### 8" FAUX SQUARE POTTED SUCCULENT

SKU: **HG41-LS045** Size: **8" HT** Material: **Pot in Ceramic Plant in Plastic** 