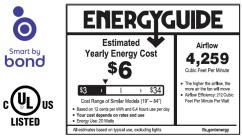

## **AVALON** 52" FAN **3-118-xxxx**

| FIXTURE TYPE             |                                                                                                                                                                                                                                                               | LOCATION _        |                        |
|--------------------------|---------------------------------------------------------------------------------------------------------------------------------------------------------------------------------------------------------------------------------------------------------------|-------------------|------------------------|
| PROJECT                  |                                                                                                                                                                                                                                                               | DATE              |                        |
|                          |                                                                                                                                                                                                                                                               | -640 Aged Brass/V | White                  |
| -115 Gloss Black         |                                                                                                                                                                                                                                                               | -24 Satin Nikel   | -1540 Aged Brass/Black |
| SPECIFICATIONS           | 3 Blades / 52″ Blade Sweep / 14.2°                                                                                                                                                                                                                            | ' Blade-Pitch     |                        |
|                          | 4" and 6" downrod (Included)<br>Optional downrods available for high<br>6 Speeds - Reversible;<br>0.400A on high / 0.03A on low<br>32W on high /2W on low<br>170 rpm on high / 47 rpm on low<br>Wall control (Included)<br>Remote control 3-8-2000-0 (Optiona |                   |                        |
| INPUT VOLTAGE            | 120V                                                                                                                                                                                                                                                          |                   |                        |
| ENERGY<br>SPECIFICATIONS | Airflow: 6618 CFM<br>Electric Energy Consumption: 32 W (Excludes Lights)<br>Airflow efficiency: 200 CFM/W<br>Note: Measured at high speed                                                                                                                     |                   | DIMENSIONS             |
|                          | Gloss Black (-1!5), Aged Brass/White (-640)W: Blade Sweep 52"Satin Nickel (-24), Aged Brass/Black (-1540)Ht.: 12.25"                                                                                                                                          |                   | W: Blade Sween 52"     |
| FINISHES                 |                                                                                                                                                                                                                                                               |                   | •                      |