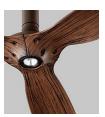

## **Alpha** Ceiling Fan 3-105-xx

| FIXTURE TYPE | LOCATION |
|--------------|----------|
| PROJECT      | DATE     |

-24 Satin Nickel / 3-8-61324 Silver Blades

## Housing:

-06 White

-022 Oiled Bronze

## Blades:

3-8-61306 White

3-8-61322 Walnut

3 Blades / 60" Blade Sweep / 18° Blade-Pitch **SPECIFICATIONS** 

6 Speeds - Reversible

0.44 A on high / 0.07 A on low 32 W on high / 3 W on low 133 rpm on high /50 rpm on low Wall control (Included) Remote control (Optional)