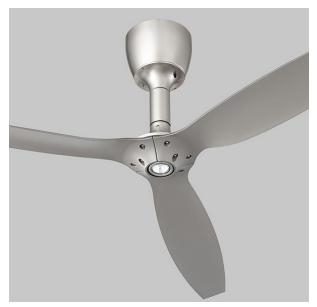

## **Alpha** Ceiling Fan 3-105-xx

| FIXTURE TYPE | LOCATION |
|--------------|----------|
| PROJECT      | DATE     |

-24 Satin Nickel / 3-8-61324 Silver Blades

## Blades:

3-8-61306 White

3-8-61322 Walnut

3 Blades / 60" Blade Sweep / 18° Blade-Pitch **SPECIFICATIONS** 

6 Speeds - Reversible

0.44 A on high / 0.07 A on low 32 W on high / 3 W on low 133 rpm on high /50 rpm on low Wall control (Included) Remote control (Optional)

**INPUT VOLTAGE** 120V

**ENERGY** Airflow: 8200 CFM

**SPECIFICATIONS** Electric Energy Consumption: 32 W (Excludes Light)

Airflow efficiency 256 CFM/W Note: Measured at high speed

**HOUSING FINISHES** White (-06), Oiled Bronze (-022), Satin Nickel (-024)

**BLADES FINISHES** White (3-8-61306), Walnut (3-8-61322),

Silver (3-8-61324)

**STANDARDS** ETL Dry

**DIMENSIONS** 

60.00" Blade Sweep: Ht.: 18.00"

From ceiling to bottom

of fan

## **OPTIONAL LIGHT INFORMATION**

**LUMEN OUTPUT** 527 lm (LM-79)

LED Bulb 7W, 2700K, 80CRI **LIGHT SOURCE** 

GU10 Base (Included)

Finished socket cover included for user without optional LED lamp