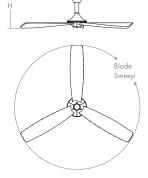

## Blades:

3-8-61306 White

3-8-61322 Walnut

3 Blades / 60" Blade Sweep / 18° Blade-Pitch **SPECIFICATIONS** 

6 Speeds - Reversible

0.44 A on high / 0.07 A on low 32 W on high / 3 W on low 133 rpm on high /50 rpm on low Wall control (Included) Remote control (Optional)

**BLADES FINISHES** White (3-8-61306), Walnut (3-8-61322),

Silver (3-8-61324)

**STANDARDS** ETL Dry

**DIMENSIONS** 

60.00" Blade Sweep: Ht.: 18.00"

From ceiling to bottom

of fan