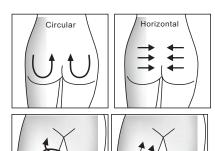

# 7.TREATMENT DIRECTION

7-1.Abdomen central

#### 7-3.Hips Area

Vertical

7-5.Inner thigh

7-6 Back of the knee

7-7.Arms