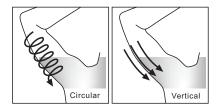

6.HOW TO USE ESCULPTING

- 1. Apply ultrasound gel or massage oil to the treatment area and spread evenly.
- 2. Select the appropriate treatment mode, Press On/Off button, Place head on desired area.
- 3. Hold the handle firmly on the treatment area and follow the specific instructions under treatment directions for the specific area.
- 4. Use the device for 5 to 10 minutes per treatment area.
- 5. Only use the device on the body. Do not use on the face, chin or chest.
- 6. Directly after each use, clean the treatment head with rubbing alcohol and a soft cloth.
- 7. For best results, use 2 to 3 times per week and expect results within 6 to 8 weeks.

# 7.TREATMENT DIRECTION

7-1.Abdomen central











#### 7-3.Hips Area





Vertical

7-5.Inner thigh

7-6 Back of the knee



7-7.Arms



#### 8. MODE INTRODUCTION

Do not exceed a 60 minute treatment time for whole treatment.

- 8.1.Mode 1:Fat Burn Red light+Ultrasonic,1-3 power level.
- 8.2.Mode 2:Skin tightening Red light + Radio Frequency, 1-3 power level.
- 8.3.Mode 3:Fat burst Red light+Radio Frequency+Mechanical vibration, 1-3 power level.
- 8.4.Mode 4:Shaping Mechanical vibration +Ultrasonic, 1-3 power level.

# 9.TREATMENT TIPS

1. If you have a lot of hair on treatment area, shave first, then use the Esculpting Device.

2. Always use ultrasound gel or massage oil with the device.

3.Do not exceed 4 treatments on the same area in one week.

4. Hydrate before treatment for best results.

#### **10.WARNINGS AND PRECAUTIONS**

1.Do not use this product if you are pregnant or have a skin disease.

2. Avoid using the d