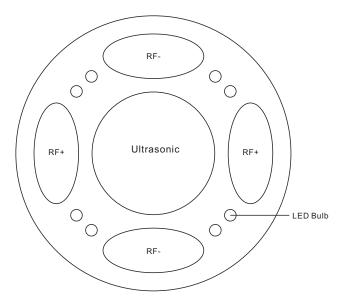

s effective in reducing stubborn fat.
- 5.Salon quality, zinc alloy massage head that feels extraordinary and is easy to operate.

# 3.SPECIFICATION

| Ultrasonic Frequency | 40KHz        |
|----------------------|--------------|
| Radio Frequency      | 10MHz        |
| Adapter Input        | 110V or 220V |
| Operating Current    | 0.15-2A      |
| Power                | 16W          |
| Continuous use time  | 60minutes    |

# **4.HOW TO OPERATE**



- 1.Plug cord into power supply. The default mode is mode 1.
- 2.Press mode to change to the desired treatment type. The mode indicator light is on the handle.
- 3.Press ON/OFF to start desired program.
- 4.After pressing the ON/OFF button initially, you can then change the level of intensity, by using the arrows.

# 5. DEVICE HEAD SURFACE



# 6.HOW TO USE ESCULPTING

- 1. Apply ultrasound gel or massage oil to the treatment area and spread evenly.
- 2. Select the appropriate treatment mode, Press On/Off button, Place head on desired area.
- 3. Hold the handle firmly on the treatment area and follow the specific instructions under treatment directions for the specific area.
- 4. Use the device for 5 to 10 minutes per treatment area.
- 5. Only use the device on the body. Do not use on the face, chin or chest.
- 6. Directly after each use, clean the treatment head with rubbing alcohol and a soft cloth.
- 7. For best results, use 2 to 3 times per week and expect results within 6 to 8 weeks.

# 7.TREATMENT DIRECTION

7-1.Abdomen central











#### 7-3.Hips Area





Vertical

7-5.Inner thigh

7-6 Back of the knee



7-7.Arm