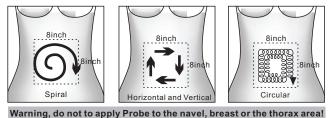

# 7.TREATMENT DIRECTION

7-1.Abdomen central

#### 7-3.Hips Area

Vertical

7-5.Inner thigh

7-6 Back of the knee

7-7.Arms