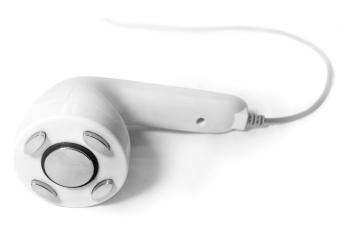

AAOCARE.COM

22732 Granite Way Suite B Laguna hills CA 92653 support@aaocare.com

#### Register your device today at aaocare.com Receive our one year extended warranty.

Warranty will cover manufacturing defects and we will repair or replace your device at no cost.



#### **1.PRODUCT STRUCTURE**



# 2.FEATURES

- 1.40000 times/s ultrasonic low frequency vibration. Instantly improve cell metabolism, promote fat block decomposition and dredges lymph nodes.
- 2.Powerful radio frequency shaping function with a heat effect on the dermal layer of the skin which enhances fat-burning.
- 3. Wavelength 640nm energy red light with high purity, powerful photosynthetic energy and uniform energy density characteristics that activates skin cells and promotes cell metabolism.
- 4. Mechanical vibration to induce collagen fiber contraction and accelerate the rate of fat decomposition which is effective in reducing stubborn fat.
- 5.Salon quality, zinc alloy massage head that feels extraordinary and is easy to operate.

# 3.SPECIFICATION

| Ultrasonic Frequency | 40KHz        |
|--------------------