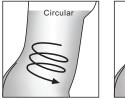

# 7.TREATMENT DIRECTION

7-1.Abdomen central

#### 7-3.Hips Area

Vertical

7-5.Inner thigh

7-6 Back of the knee

7-7.Arms