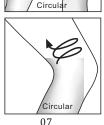

SURFACE



# 6.HOW TO USE ESCULPTING

- 1. Apply ultrasound gel or massage oil to the treatment area and spread evenly.
- 2. Select the appropriate treatment mode, Press On/Off button, Place head on desired area.
- 3. Hold the handle firmly on the treatment area and follow the specific instructions under treatment directions for the specific area.
- 4. Use the device for 5 to 10 minutes per treatment area.
- 5. Only use the device on the body. Do not use on the face, chin or chest.
- 6. Directly after each use, clean the treatment head with rubbing alcohol and a soft cloth.
- 7. For best results, use 2 to 3 times per week and expect results within 6 to 8 weeks.

# 7.TREATMENT DIRECTION

7-1.Abdomen central











#### 7-3.Hips Area





Vertical

7-5.Inner thigh

7-6 Back of the knee



7-7.Arms



#### 8. MODE INTRODUCTION

Do not exceed a 60 minute treatment time for whole treatment.

- 8.1.Mode 1:Fat Burn Red light+Ultrasonic,1-3 power level.
- 8.2.Mode 2:Skin tightening Red light + Radio Frequency, 1-3 power level.
- 8.3.Mode 3:Fat burst Red light+Radio Frequency+Mechanical vibration, 1-3 power level.
- 8.4.Mode 4:Shaping Mechanical vibration +Ultrasonic, 1-3 power level.

# 9.TREATMENT TIPS

1. If you have a lot of hair on treatment area, shave first, then use the Esculpting Device.

2. Always use ultrasound gel or massage oil with the device.

3.Do not exceed 4 treatments on the same area in one week.

4. Hydrate before treatment for best results.

#### **10.WARNINGS AND PRECAUTIONS**

1.Do not use this product if you are pregnant or have a skin disease.

2. Avoid