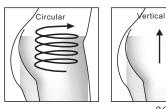

# 7.TREATMENT DIRECTION

7-1.Abdomen central

#### 7-3.Hips Area

Vertical

7-5.Inner thigh

7-6 Back of the knee

7-7.Arms