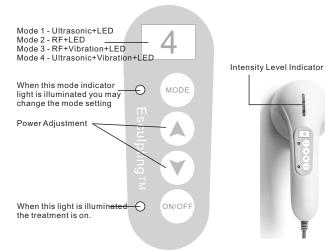

# **4.HOW TO OPERATE**

- 1.Plug cord into power supply. The default mode is mode 1.
- 2.Press mode to change to the desired treatment type. The mode indicator light is on the handle.
- 3.Press ON/OFF to start desired program.
- 4.After pressing the ON/OFF button initially, you can then change the level of intensity, by using the arrows.

#### 8. MODE INTRODUCTION

Do not exceed a 60 minute treatment time for whole treatment.

- 8.1.Mode 1:Fat Burn Red light+Ultrasonic,1-3 power level.
- 8.2.Mode 2:Skin tightening Red light + Radio Frequency, 1-3 power level.
- 8.3.Mode 3:Fat burst Red light+Radio Frequency+Mechanical vibration, 1-3 power level.
- 8.4.Mode 4:Shaping Mechanical vibration +Ultrasonic, 1-3 power level.