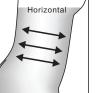

# 7.TREATMENT DIRECTION

7-1.Abdomen central

#### 7-3.Hips Area

Vertical

7-5.Inner thigh

7-6 Back of the knee

7-7.Arms