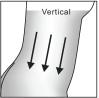

then change the level of intensity, by using the arrows.

# 5. DEVICE HEAD SURFACE



# 6.HOW TO USE ESCULPTING

- 1. Apply ultrasound gel or massage oil to the treatment area and spread evenly.
- 2. Select the appropriate treatment mode, Press On/Off button, Place head on desired area.
- 3. Hold the handle firmly on the treatment area and follow the specific instructions under treatment directions for the specific area.
- 4. Use the device for 5 to 10 minutes per treatment area.
- 5. Only use the device on the body. Do not use on the face, chin or chest.
- 6. Directly after each use, clean the treatment head with rubbing alcohol and a soft cloth.
- 7. For best results, use 2 to 3 times per week and expect results within 6 to 8 weeks.

# 7.TREATMENT DIRECTION

7-1.Abdomen central











#### 7-3.Hips Area





Vertical

7-5.Inner thigh

7-6 Back of the knee



7-7.Arms



#### 8. MODE INTRODUCTION

Do not exceed a 60 minute treatment time for whole treatment.

- 8.1.Mode 1:Fat Burn Red light+Ultrasonic,1-3 power level.
- 8.2.Mode 2:Skin tightening Red light + Radio Frequency, 1-3 power level.
- 8.3.Mode 3:Fat burst Red light+Radio Frequency+Mechanical vibration, 1-3 power level.
- 8.4.Mode 4:Shaping Mechanical vibration +Ultrasonic, 1-3 power level.

# 9.TREATMENT TIPS

1. If you have a lot of hair on treatment area, shave first, then use the Esculpting Device.

2. Always use ultrasound gel or massage oil with the device.

3.Do not exceed 4 treatments on the same area in one week.

4. Hydrate before treatment for best results.

#### **10.WARNINGS AND PRECAUTIONS**

1.Do