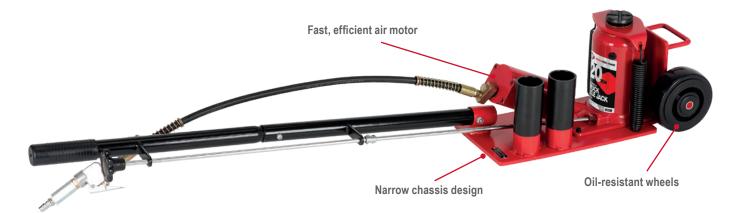

## **Key Features and Benefits:**

- · Ideal for lifting trucks, trailers, and other heavy-duty equipment
- · Lightweight design is ideal for mobile repair service
- · Self-retracting ram eliminates manual lowering of the jack
- Oil-resistant polyurethane-wrapped wheels provide increased mobility around the shop floor
- · Fast, efficient air motor reduces time to lift the load

- Narrow chassis design fits easily between tandem wheels
- Overload and bypass safety valves prevent the jack from being used beyond its rated capacity
- Wiper seals protect hydraulic system from outside contaminants
- Integrated filter protects air motor and maximizes service life
- Hand grip can be used to store in the vertical position
- Meets ASME PASE 2019 Safety Standards