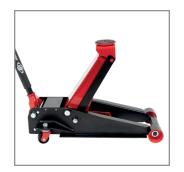

## **Key Features and Benefits:**

- Innovative Lightning Lift<sup>™</sup> hydraulic system provides ultimate performance and maximum speed
- Robust and durable steel body design provides rigidity and stability
- Tough UV powder-coated frame withstands even the harshest environments
- Universal joint technology provides a smooth and controlled descent even at max height
- Industrial-quality seals and O-rings ensure a long service life and leak-free operation
- Ball-bearing rear-mounted swivel casters provide easy maneuverability
- Foam pad on handle and cushioned saddle prevent damage to vehicle finish and lift points
- Large saddle provides generous lifting area and a secure grip
- Built-in bypass system prevents accidental overload and improves operator safety