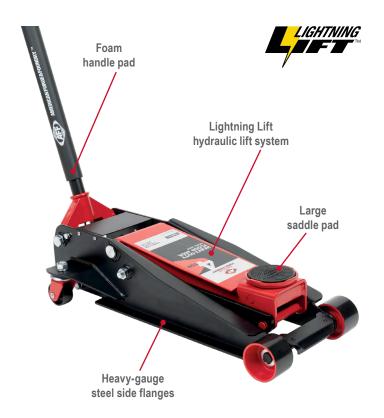

## **Key Features and Benefits:**

- Innovative Lightning Lift<sup>™</sup> hydraulic system provides ultimate performance and maximum speed
- Robust and durable steel body design provides rigidity and stability
- Tough UV powder-coated frame withstands even the harshest environments
- Universal joint technology provides a smooth and controlled descent even at max height
- Industrial-quality seals and O-rings ensure a long service life and leak-free operation
- Ball-bearing rear-mounted swivel casters provide easy maneuverability
- Foam pad on handle and cushioned saddle prevent damage to vehicle finish and lift points
- Large saddle provides generous lifting area and a secure grip
- Built-in bypass system prevents accidental overload and improves operator safety