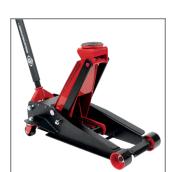

| PROD. NO. | CAPACITY (TONS) | LOW HEIGHT | HIGH HEIGHT | CHASSIS<br>LENGTH | HANDLE<br>LENGTH | FRONT WIDTH | REAR WIDTH | SHIPPING<br>WEIGHT |
|-----------|-----------------|------------|-------------|-------------------|------------------|-------------|------------|--------------------|
| 400SS     | 4               | 4.72"      | 20.9"       | 28.8"             | 50"              | 11.54"      | 14.37"     | 105 LBS            |