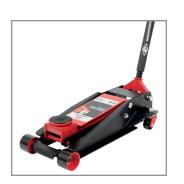

## 4-Ton Heavy-Duty Floor Jack

A heavy-duty floor jack featuring the Lightning Lift™ hydraulic system for an effortless stroke and quick lift. Constructed with high-strength steel for maximum stability, this jack is built for rugged everyday use and designed with the professional service technician in mind.