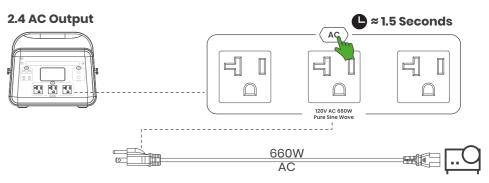

Press and hold the DC power button for 1.5 seconds until the button lights. Press and hold the button for 1.5 seconds again to turn power off to the DC ports. \*Output power total is 126W

Press and hold the AC Power Button for 1.5 seconds until the button lights. Press and hold the button for 1.5 seconds again to turn off power to the AC outlets.