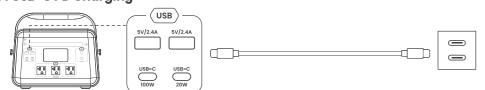

#### 1.4 USB-C PD Charging

100W USB-C PD Charging can charge to 80% capacity in approximately 5 Hrs.

### 2.5 USB Output