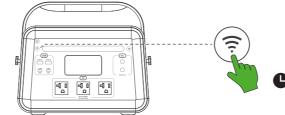

#### 2.2 App Connectivity

• ≈ 3 Seconds

Press and hold the app connection button for 3 seconds until you hear a beep, then the icon will flash until it connects successfully. If the app fails to connect, the icon will go off.