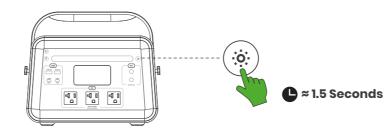

# 2.3 LED Light

Press and hold the LED Light Button for 1.5 seconds until the LED light turns on. Press and hold the button for 1.5 seconds again to turn the LED light off.

Press and hold the USB button for 1.5 seconds until the button lights. Press and hold the button for 1.5 seconds again to turn power off to the USB ports.