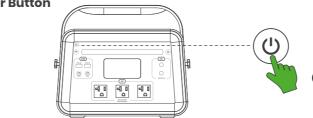

## 2.1 Power Button

C ≈ 2 Seconds

Press and hold the main power button for 2 seconds to turn on the product. The LCD screen will light up and the main power indicator will turn pulse white. Press and hold the main power button again for 2 seconds to turn the device off. The word "OFF" will appear on the screen, then the power indicator light and LCD screen will turn off.