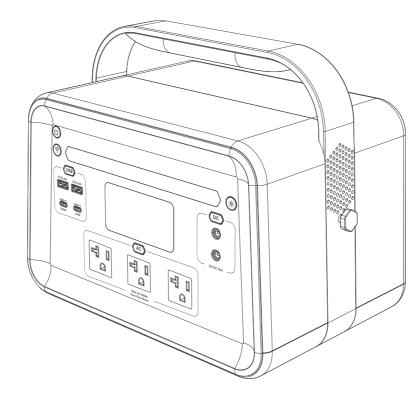

## 2.1 Power Button

C ≈ 2 Seconds

Press and hold the main power button for 2 seconds to turn on the product. The LCD screen will light up and the main power indicator will turn pulse white. Press and hold the main power button again for 2 seconds to turn the device off. The word "OFF" will appear on the screen, then the power indicator light and LCD screen will turn off.

#### 2.2 App Connectivity

• ≈ 3 Seconds

Press and hold the app connection button for 3 seconds until you hear a beep, then the icon will flash until it connects successfully. If the app fails to connect, the icon will go off.

# 2.3 LED Light

Press and hold the LED Light Button for 1.5 seconds until the LED light turns on. Press and hold the button for 1.5 seconds again to turn the LED light off.

Press and hold the USB button for 1.5 seconds until the button lights. Press and hold the button for 1.5 seconds again to turn power off to the USB ports.

Press and hold the DC power button for 1.5 seconds until the button lights. Press and hold the button for 1.5 seconds again to turn power off to the DC ports. \*Output power total is 126W

Press and hold the AC Power Button for 1.5 seconds until the button lights. Press and hold the button for 1.5 seconds again to turn off power to the AC outlets.

### 2.5 USB Output