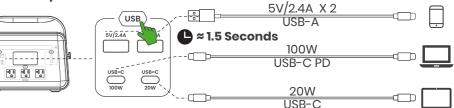

# 2.3 LED Light

Press and hold the LED Light Button for 1.5 seconds until the LED light turns on. Press and hold the button for 1.5 seconds again to turn the LED light off.

Press and hold the USB button for 1.5 seconds until the button lights. Press and hold the button for 1.5 seconds again to turn power off to the USB ports.

### 2.5 USB Output