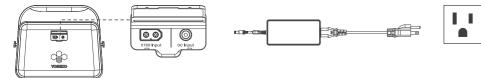

### 1.1 AC to DC Adapter Charging

120W AC to DC adapter can charge to 80% capacity in approximately 4 Hrs.