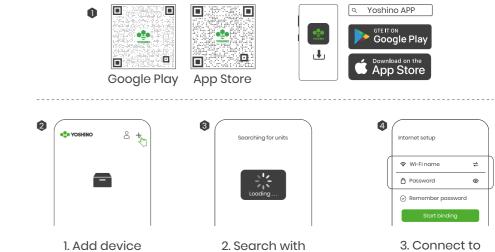

## Yoshino APP

You can use the Yoshino app to monitor, control or customize your portable power station. Download at https://YoshinoPower.com

Bluetooth

# the Internet