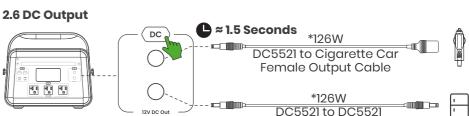

Press and hold the DC power button for 1.5 seconds until the button lights. Press and hold the button for 1.5 seconds again to turn power off to the DC ports. \*Output power total is 126W

Press and hold the AC Power Button for 1.5 seconds until the button lights. Press and hold the button for 1.5 seconds again to turn off power to the AC outlets.