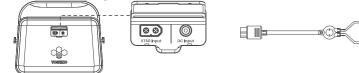

### 1.1 AC to DC Adapter Charging

120W AC to DC adapter can charge to 80% capacity in approximately 4 Hrs.

### 1.3 Solar Charging

100W Solar Charging can charge to 80% capacity in approximately 6.5 Hrs.