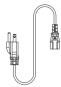

## What's in the Box

Cigarette Car Charging Cable  $(9.8 \, \text{ft} / 3 \, \text{m})$ 

User Manual, Thank You Card, Warranty Registration Card

DC5521 to Cigarette Car Female Output Cable  $(1.6 \, \text{ft} / 0.5 \, \text{m})$ 