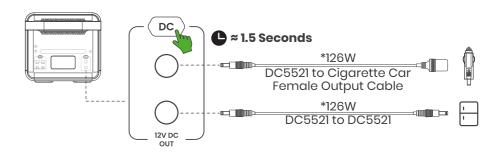

## 2.6 DC Output

Press and hold the DC power button for 1.5 seconds until the button lights. Press and hold the button for 1.5 seconds again to turn power off to the DC ports. \*Output power total is 126W