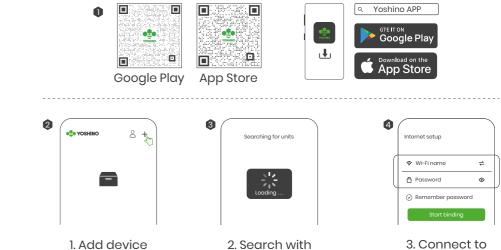

## Yoshino APP

You can use the Yoshino app to monitor, control or customize your portable power station. Download at https://YoshinoPower.com

Bluetooth

the Internet