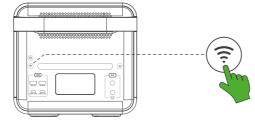

## 2.2 App Connectivity

Press and hold the app connection button for 3 seconds until you hear a beep, then the icon will flash until it connects successfully. If the app fails to connect, the icon will go off.