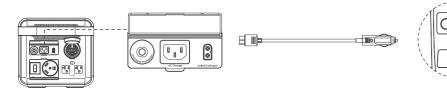

## 1.2 Car Charging

120W Car Charging can charge to 80% capacity in approximately 18 Hrs.

\_\_\_\_\_

SP100(100W) or 200W(200W) Solar Charging can charge to 80% capacity in approximately 4.5 Hrs (Using 3 SP200 Solar Panels).