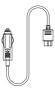

## What's in the Box

Cigarette Car Charging Cable  $(9.8 \, \text{ft} / 3 \, \text{m})$ 

User Manual, Thank You Card, Warranty Registration Card

DC5521 to Cigarette Car Female Output Cable  $(1.6 \, \text{ft} / 0.5 \, \text{m})$ 