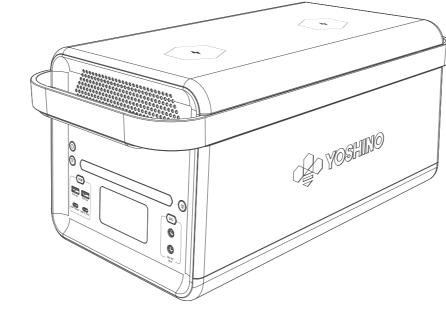

For FAQs and more information, please Visit:

YoshinoPower.com

SST SOLED STATE TECHNOLOGY

**QUICK START GUIDE** 

B4000 SST Solid-State Portable Power Station

## What's in the Box

Cigarette Car Charging Cable  $(9.8 \, \text{ft} / 3 \, \text{m})$ 

User Manual, Thank You Card, Warranty Registration Card

DC5521 to Cigarette Car Female Output Cable  $(1.6 \, \text{ft} / 0.5 \, \text{m})$ 

AC Recharge Cable  $(5.9 \, \text{ft} / 1.8 \, \text{m})$ 

Solar Charging Cable MC4 to XT60 (9.8 ft/3 m)

# 2.1 Power Button (1)C ≈ 2 Seconds

Press and hold the main power button for 2 seconds to turn on the product. The LCD screen will light up and the main power indicator will turn pulse white. Press and hold the main power button again for 2 seconds to turn the device off. The word "OFF" will appear on the screen, then the power indicator light and LCD screen will turn off.

## 2.2 App Connectivity

Press and hold the app connection button for 3 seconds until you hear a beep, then the icon will flash until it connects successfully. If the app fails to connect, the icon will go off.

Press and hold the LED Light Button for 1.5 seconds until the LED light turns on. Press and hold the button for 1.5 seconds again to turn the LED light off.

Press and hold the AC Power Button for 1.5 seconds until the button lights. Press and hold the button for 1.5 seconds again to turn off power to the AC outlets.

Press and hold the USB button for 1.5 seconds until the button lights. Press and hold the button for 1.5 seconds again to turn power off to the USB ports.

## 2.6 DC Output

Press and hold the DC power button for 1.5 seconds until the button lights. Press and hold the button for 1.5 seconds again to turn power off to the DC ports. \*Output power total is 126W