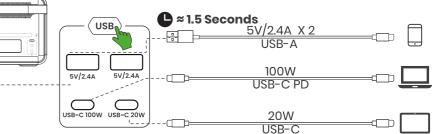

Press and hold the USB button for 1.5 seconds until the button lights. Press and hold the button for 1.5 seconds again to turn power off to the USB ports.

### 2.5 USB Output