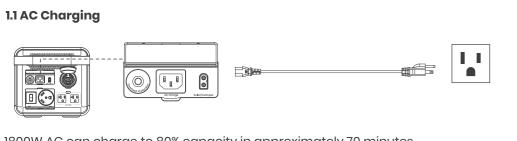

## 1. Your First Power Up

1800W AC can charge to 80% capacity in approximately 70 minutes.