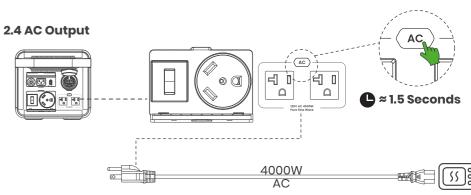

Press and hold the LED Light Button for 1.5 seconds until the LED light turns on. Press and hold the button for 1.5 seconds again to turn the LED light off.

Press and hold the AC Power Button for 1.5 seconds until the button lights. Press and hold the button for 1.5 seconds again to turn off power to the AC outlets.