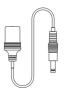

## What's in the Box

Cigarette Car Charging Cable  $(9.8 \, \text{ft} / 3 \, \text{m})$ 

User Manual, Thank You Card, Warranty Registration Card

DC5521 to Cigarette Car Female Output Cable  $(1.6 \, \text{ft} / 0.5 \, \text{m})$ 