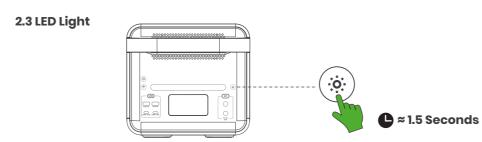

Press and hold the LED Light Button for 1.5 seconds until the LED light turns on. Press and hold the button for 1.5 seconds again to turn the LED light off.

Press and hold the AC Power Button for 1.5 seconds until the button lights. Press and hold the button for 1.5 seconds again to turn off power to the AC outlets.