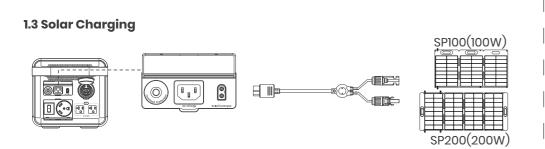

## 1.2 Car Charging

120W Car Charging can charge to 80% capacity in approximately 18 Hrs.

\_\_\_\_\_

SP100(100W) or 200W(200W) Solar Charging can charge to 80% capacity in approximately 4.5 Hrs (Using 3 SP200 Solar Panels).