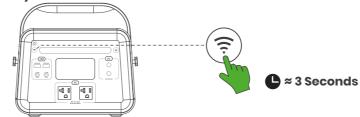

### 2.2 App Connectivity

Press and hold the app connection button for 3 seconds until you hear a beep, then the icon will flash until it connects successfully. If the app fails to connect, the icon will go off.