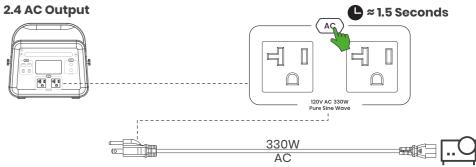

Press and hold the DC power button for 1.5 seconds until the button lights. Press and hold the button for 1.5 seconds again to turn power off to the DC ports. \*Output power total is 126W

Press and hold the AC Power Button for 1.5 seconds until the button lights. Press and hold the button for 1.5 seconds again to turn off power to the AC outlets.