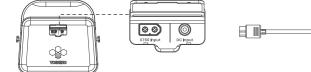

### 1.1 AC to DC Adapter Charging

100W AC to DC adapter can charge to 80% capacity in approximately 2 Hrs.

### 1.2 Car Charging

100W Car Charging can charge to 80% capacity in approximately 3 Hrs.