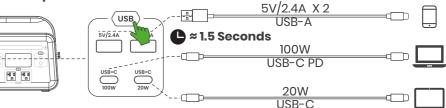

lash until it connects successfully. If the app fails to connect, the icon will go off.

# 2.3 LED Light



Press and hold the LED Light Button for 1.5 seconds until the LED light turns on. Press and hold the button for 1.5 seconds again to turn the LED light off.





Press and hold the USB button for 1.5 seconds until the button lights. Press and hold the button for 1.5 seconds again to turn power off to the USB ports.



Press and hold the DC power button for 1.5 seconds until the button lights. Press and hold the button for 1.5 seconds again to turn power off to the DC ports. \*Output power total is 126W



Press and hold the AC Power Button for 1.5 seconds until the button lights. Press and hold the button for 1.5 seconds again to turn off power to the AC outlets.

## 2.5 USB Output