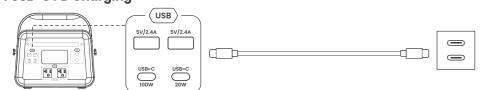

## 1.4 USB-C PD Charging

60W USB-C PD Charging can charge to 80% capacity in approximately 3 Hrs.

## 2.5 USB Output