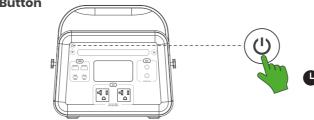

## 2.1 Power Button

C ≈ 2 Seconds

Press and hold the main power button for 2 seconds to turn on the product. The LCD screen will light up and the main power indicator will turn pulse white. Press and hold the main power button again for 2 seconds to turn the device off. The word "OFF" will appear on the screen, then the power indicator light and LCD screen will turn off.