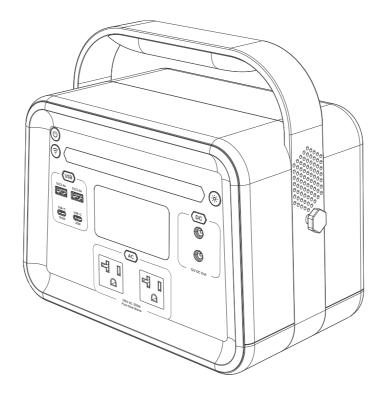

SOLID STATE TECHNOLOGY

**QUICK START GUIDE** 

**B330 SST** Solid-State Portable Power Station

🞗 18529 East Gale Avenue, City of Industry, CA 91748 www.YoshinoPower.com

# What's in the Box

B330 SST Portable Power Station

Cigarette Car Charging Cable (9.8 ft/3 m)

User Manual, Thank You Card. Warranty Registration Card

DC5521 to Cigarette Car Female Output Cable  $(1.6 \, \text{ft} / 0.5 \, \text{m})$ 