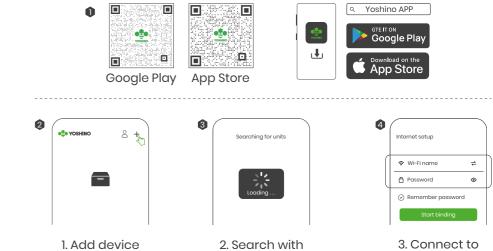

## Yoshino APP

You can use the Yoshino app to monitor, control or customize your portable power station. Download at https://YoshinoPower.com

Bluetooth