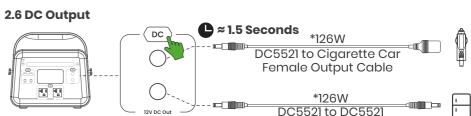

Press and hold the DC power button for 1.5 seconds until the button lights. Press and hold the button for 1.5 seconds again to turn power off to the DC ports. \*Output power total is 126W

Press and hold the AC Power Button for 1.5 seconds until the button lights. Press and hold the button for 1.5 seconds again to turn off power to the AC outlets.