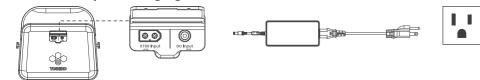

### 1.1 AC to DC Adapter Charging

100W AC to DC adapter can charge to 80% capacity in approximately 2 Hrs.

### 1.2 Car Charging

100W Car Charging can charge to 80% capacity in approximately 3 Hrs.