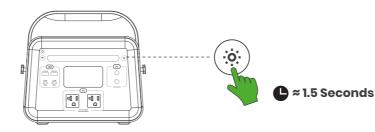

# 2.3 LED Light

Press and hold the LED Light Button for 1.5 seconds until the LED light turns on. Press and hold the button for 1.5 seconds again to turn the LED light off.

Press and hold the USB button for 1.5 seconds until the button lights. Press and hold the button for 1.5 seconds again to turn power off to the USB ports.