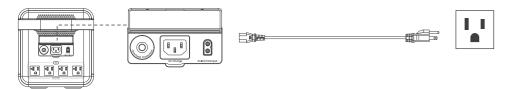

#### 1.1 AC Charging

1500W AC can charge to 80% capacity in approximately 45 minutes