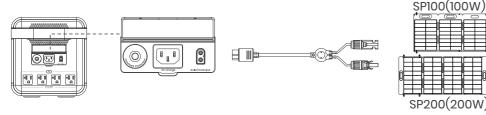

### 1.3 Solar Charging

SP100(100W) or 200W(200W) Solar Charging can charge to 80% capacity in approximately 2.5 Hrs (Using 3 SP200 Solar Panels).