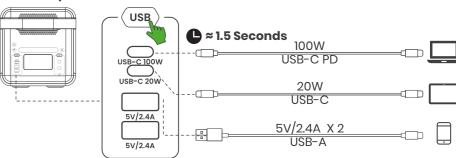

#### 2.5 USB Output

Press and hold the USB button for 1.5 seconds until the button lights. Press and hold the button for 1.5 seconds again to turn power off to the USB ports.