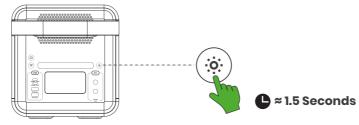

### 2.3 LED Light

Press and hold the LED Light Button for 1.5 seconds until the LED light turns on. Press and hold the button for 1.5 seconds again to turn the LED light off.