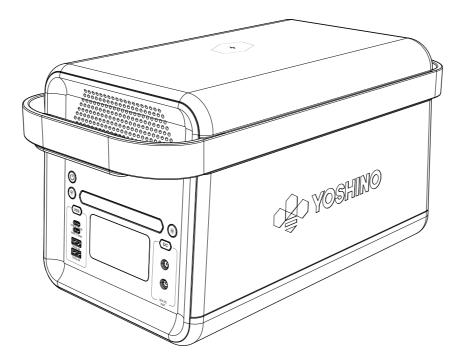

# **QUICK START GUIDE**

B2000 SST Solid-State Portable Power Station

## What's in the Box

B2000 SST Portable Power Station

User Manual, Thank You Card, Warranty Registration Card

AC Recharge Cable (5.9 ft / 1.8 m)

Cigarette Car Charging Cable (9.8 ft/3 m)

DC5521 to Cigarette Car Female Output Cable (1.6 ft / 0.5 m)