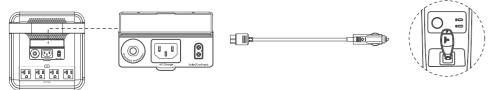

#### 1.2 Car Charging

120W Car Charging can charge to 80% capacity in approximately 9 Hrs.