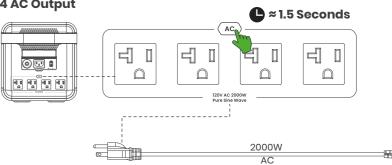

# 2.4 AC Output

Press and hold the AC Power Button for 1.5 seconds until the button lights. Press and hold the button for 1.5 seconds again to turn off power to the AC outlets.