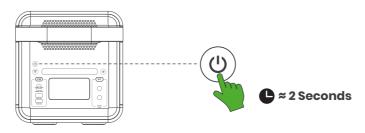

#### 2.1 Power Button

Press and hold the main power button for 2 seconds to turn on the product. The LCD screen will light up and the main power indicator will turn pulse white. Press and hold the main power button again for 2 seconds to turn the device off. The word "OFF" will appear on the screen, then the power indicator light and LCD screen will turn off.