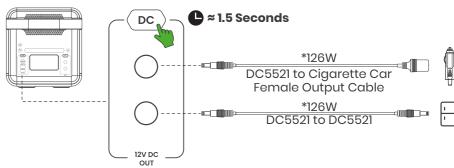

#### 2.6 DC Output

Press and hold the DC power button for 1.5 seconds until the button lights. Press and hold the button for 1.5 seconds again to turn power off to the DC ports.

\*Output power total is 126W