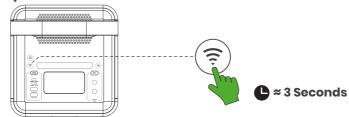

#### 2.2 App Connectivity

Press and hold the app connection button for 3 seconds until you hear a beep, then the icon will flash until it connects successfully. If the app fails to connect, the icon will go off.