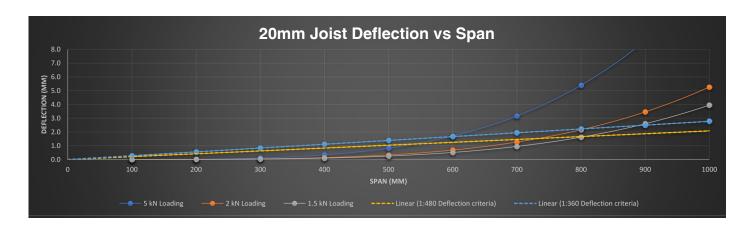

on the market. The subframe is available in 3 standard heights (120, 70 & 20mm) to cover all your requirements, and all joist options are the same width (40mm), and use the same unique fixing system, which dramatically cuts down on-site installation time.

# SYNERGISED JOIST DATA SHEET

## **TECHINICAL DATA**

|              | 20mm Joist        | 70mm Joist        | 120mm Joist       |
|--------------|-------------------|-------------------|-------------------|
| Weight       | 0.99 kg/m         | 1.47 kg/m         | 1.87 kg/m         |
| Material     | Aluminium 6063 T6 | Aluminium 6063 T6 | Aluminium 6063 T6 |
| Joist Height | 20 mm             | 70 mm             | 120 mm            |
| Joist Width  | 40 mm             | 40 mm             | 40 mm             |

### LOADING DEFLECTION