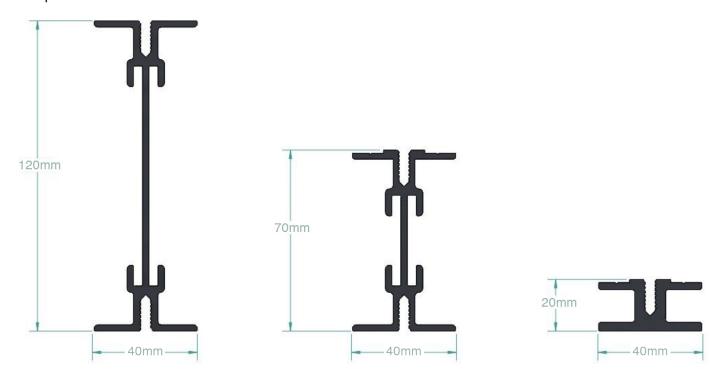

Synergised aluminium decking is a complete decking system, with one of the most advanced, high strength sub-frame systems available on the market. The subframe is available in 3 standard heights (120, 70 & 20mm) to cover all your requirements, and all joist options are the same width (40mm), and use the same unique fixing system, which dramatically cuts down on-site installation time.

## **TECHINICAL DATA**

|              | 20mm Joist        | 70mm Joist        | 120mm Joist       |
|--------------|-------------------|-------------------|-------------------|
| Weight       | 0.99 kg/m         | 1.47 kg/m         | 1.87 kg/m         |
| Material     | Aluminium 6063 T6 | Aluminium 6063 T6 | Aluminium 6063 T6 |
| Joist Height | 20 mm             | 70 mm             | 120 mm            |
| Joist Width  | 40 mm             | 40 mm             | 40 mm             |