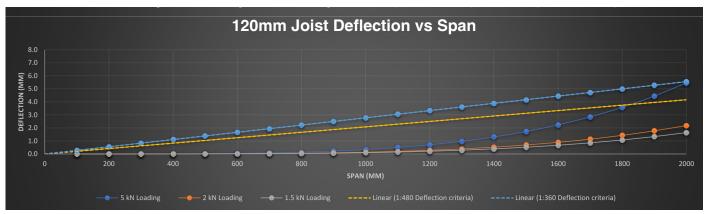

the market. The subframe is available in 3 standard heights (120, 70 & 20mm) to cover all your requirements, and all joist options are the same width (40mm), and use the same unique fixing system, which dramatically cuts down on-site installation time.

# SYNERGISED JOIST DATA SHEET

## **TECHINICAL DATA**

|              | 20mm Joist        | 70mm Joist        | 120mm Joist       |
|--------------|-------------------|-------------------|-------------------|
| Weight       | 0.99 kg/m         | 1.47 kg/m         | 1.87 kg/m         |
| Material     | Aluminium 6063 T6 | Aluminium 6063 T6 | Aluminium 6063 T6 |
| Joist Height | 20 mm             | 70 mm             | 120 mm            |
| Joist Width  | 40 mm             | 40 mm             | 40 mm             |

### LOADING DEFLECTION