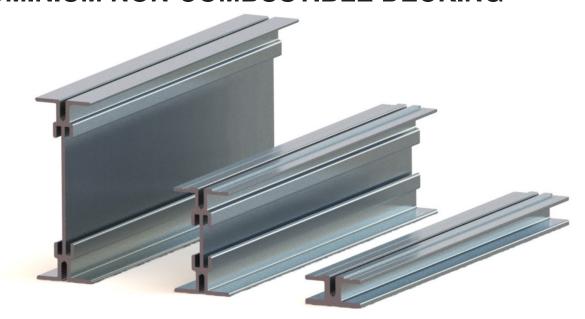

#### **ALUMINIUM NON-COMBUSTIBLE DECKING**

Synergised subframe come in 3 heights to cover all your base needs.

Fully non-combustible aluminium decking system designed for both residential and commercial environments such as high-rise balconies, walkways, roof terraces, pubs, gardens and all other high-rise applications and public areas.

Synergised aluminium decking is a complete decking system, with one of the most advanced, high strength sub-frame systems available on the market. The subframe is available in 3 standard heights (120, 70 & 20mm) to cover all your requirements, and all joist options are the same width (40mm), and use the same unique fixing system, which dramatically cuts down on-site installation time.