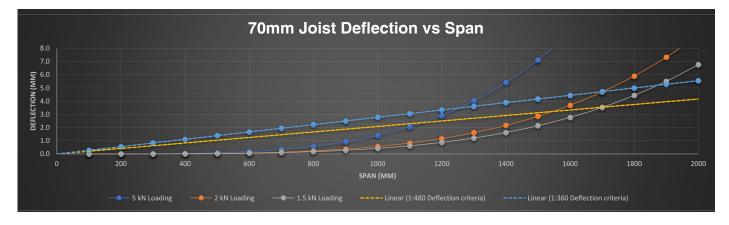

n the market. The subframe is available in 3 standard heights (120, 70 & 20mm) to cover all your requirements, and all joist options are the same width (40mm), and use the same unique fixing system, which dramatically cuts down on-site installation time.

# SYNERGISED JOIST DATA SHEET

## **TECHINICAL DATA**

|              | 20mm Joist        | 70mm Joist        | 120mm Joist       |
|--------------|-------------------|-------------------|-------------------|
| Weight       | 0.99 kg/m         | 1.47 kg/m         | 1.87 kg/m         |
| Material     | Aluminium 6063 T6 | Aluminium 6063 T6 | Aluminium 6063 T6 |
| Joist Height | 20 mm             | 70 mm             | 120 mm            |
| Joist Width  | 40 mm             | 40 mm             | 40 mm             |

### LOADING DEFLECTION