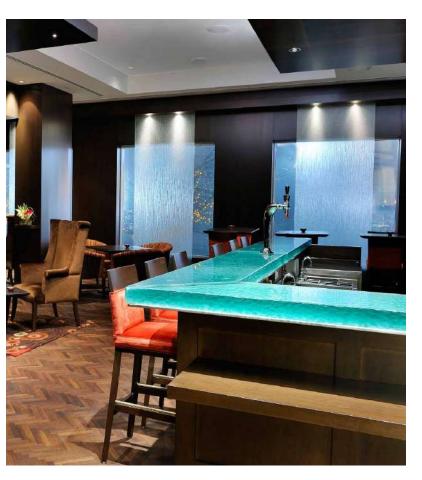

e environments

**Top Right:** A full view of the Mafer entrance

**Right:** The perfect balance between modern design and versatility



#### TABLETOP ENCAPSULATED FABRIC





The solution came through a craftsman in England: he had a process for making wall panels using a "cold cast" method in which polyester resin was combined with the fabric



## GLASS TABLE TOP CURVED BASES





From a large variety of sizes to fit the number of bases required, available in grey, bronze and clear



### NEW ARRIVALS GLASS TABLE TOP



Top in 10 mm fused and tempered glass, available transparent or blue, bronze, black or painted.







# NEW ARRIVALS GLASS LATERAL TABLE TOP



The side or coffee tables are the perfect and harmonious combination



# TABLE TOP SPECS











# RESTAURANT TABLE TOP









## GLASS ART





Top in 10 mm fused tempered ,molded glass, available in clear, bronze or gray or any painted color

#### PAINTED FURNITURE

More than 30 colors each made by our craftsmans, extraclear glass drawers with concealed runners & blum pushopen system.

Melamine interior body wood finish. Metal legs with adjustable levelers.





#### MAKE YOUR OWN CREATION

(Select your options

#### Standard Options:

- -Design family, all available.
- -Glass: all finishes available.
- Translucents & Waterdrep only with backing. Extracles in not available.
- -Wood: all finishes available.
- -Metal, all finishes available.
- -Melamine: darkgray, black or white.

#### Custom & Extras:

- -Custom Size -Back glass panel -Custom Bases -Internal drawer
- -LED Lighting System -External drawer