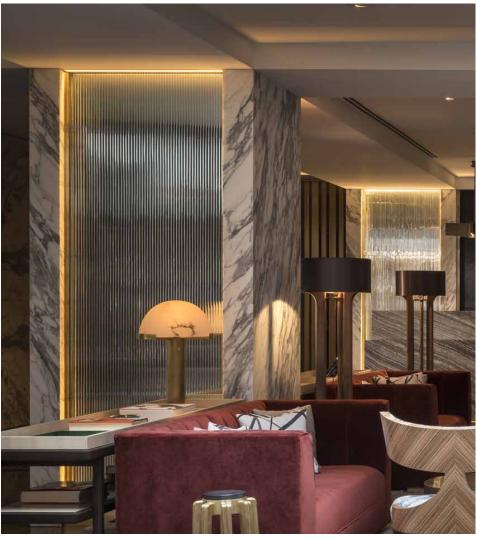

## CAST GLASS

CURVED

SQUARES

**CURVED STRIPES** 

**ICEBERG** 

Our river model from living room to shower space.

All of our models series glass patterns can be safety tempered or safety laminated

Applications include cladding, walls, partitions, balustrades, doors, windows and even shower enclosures.

TEXTURE RIVER

# OFFICE HOSPITAL CURVED APPLICATIONS

Left: Cairel pattern

**Top Middle:** Cairel X pattern

**Top Right:** Cairel pattern pattern curved

Right: Square pattern