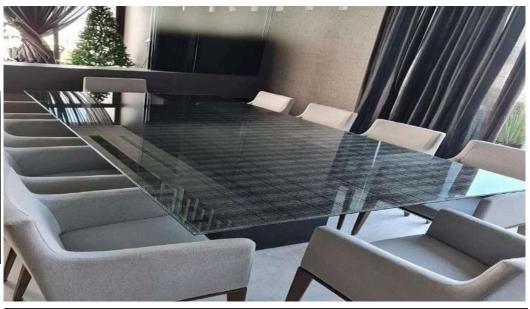

#### TABLETOP ENCAPSULATED FABRIC

The solution came through a craftsman in England: he had a process for making wall panels using a "cold cast" method in which polyester resin was combined with the fabric