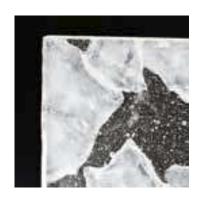

#### CRACKLED ICE GLASS

This type of glass creates an impressive focal point for any room, adding that extra wow-factor.

Cracked ice glass is constructed using three layers of toughened glass, combining the strength of both the toughening and laminating process.