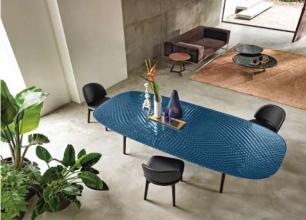

## GLASS TABLE TOP CURVED BASES

From a large variety of sizes to fit the number of bases required, available in grey, bronze and clear

### NEW ARRIVALS GLASS TABLE TOP

Top in 10 mm fused and tempered glass, available transparent or blue, bronze, black or painted.