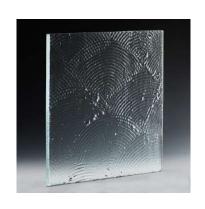

## CAST GLASS

GANT

TICK

MARTELINADO

DUNAS

CAIREL

## CAST GLASS

CURVED

SQUARES

**CURVED STRIPES** 

**ICEBERG** 

Our river model from living room to shower space.

All of our models series glass patterns can be safety tempered or safety laminated

Applications include cladding, walls, partitions, balustrades, doors, windows and even shower enclosures.