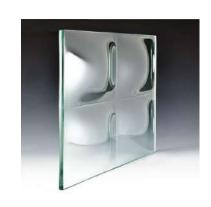

# OFFICE HOSPITAL CURVED APPLICATIONS

Left: Cairel pattern

**Top Middle:** Cairel X pattern

**Top Right:** Cairel pattern pattern curved

Right: Square pattern