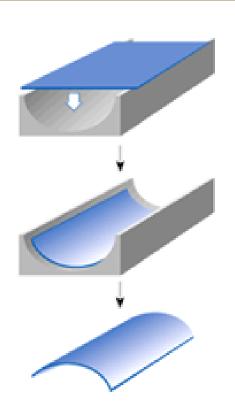

## CAST GLASS

CURVED

SQUARES

**CURVED STRIPES** 

**ICEBERG** 

Our river model from living room to shower space.

All of our models series glass patterns can be safety tempered or safety laminated

Applications include cladding, walls, partitions, balustrades, doors, windows and even shower enclosures.

TEXTURE RIVER