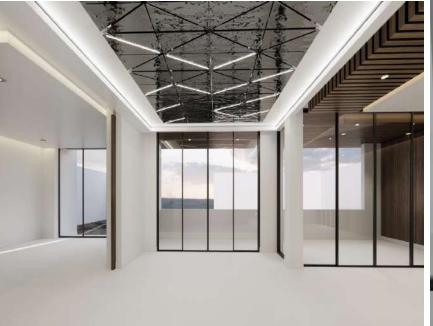

#### **CEILING TILES**

Wide range of forms, designs available in bronze and gray

**Top Right:** Molded bronze

Bottom lef: Triangle molded

**Bottom Right: Plane Cieling** 