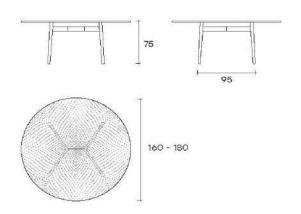

with the architecture of the environments

**Top Right:** A full view of the Mafer entrance

**Right:** The perfect balance between modern design and versatility



#### TABLETOP ENCAPSULATED FABRIC





The solution came through a craftsman in England: he had a process for making wall panels using a "cold cast" method in which polyester resin was combined with the fabric



## GLASS TABLE TOP CURVED BASES





From a large variety of sizes to fit the number of bases required, available in grey, bronze and clear



### NEW ARRIVALS GLASS TABLE TOP



Top in 10 mm fused and tempered glass, available transparent or blue, bronze, black or painted.







# NEW ARRIVALS GLASS LATERAL TABLE TOP



The side or coffee tables are the perfect and harmonious combination



# TABLE TOP SPECS











# RESTAURANT TABLE TOP









## GLASS ART





Top in 10 mm fused tempered ,molded glass, available in clear, bronze or gray or any painted color

#### PAINTED FURNITURE

More than 30 colors each made by our craftsmans, extraclear glass drawers with concealed runners & blum pushopen system.

Melamine interior body wood finish. Metal legs with adjustable levelers.





#### MAKE YOUR OWN CREATION

(Select your options

#### Standard Options:

- -Design family, all available.
- -Glass: all finishes available.
- Translucents & Waterdrep only with backing. Extracles in not available.
- -Wood: all finishes available.
- -Metal, all finishes available.
- -Melamine: darkgray, black or white.

#### Custom & Extras:

- -Custom Size -Back glass panel -Custom Bases -Internal drawer
- -LED Light