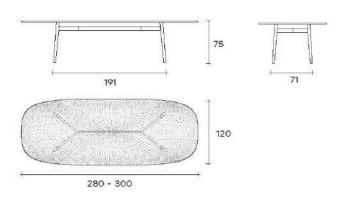

te with the architecture of the environments

**Top Right:** A full view of the Mafer entrance

**Right:** The perfect balance between modern design and versatility



#### TABLETOP ENCAPSULATED FABRIC





The solution came through a craftsman in England: he had a process for making wall panels using a "cold cast" method in which polyester resin was combined with the fabric



## GLASS TABLE TOP CURVED BASES





From a large variety of sizes to fit the number of bases required, available in grey, bronze and clear



### NEW ARRIVALS GLASS TABLE TOP



Top in 10 mm fused and tempered glass, available transparent or blue, bronze, black or painted.







# NEW ARRIVALS GLASS LATERAL TABLE TOP



The side or coffee tables are the perfect and harmonious combination



# TABLE TOP SPECS











# RESTAURANT TABLE TOP









## GLASS ART





Top in 10 mm fused tempered ,molded glass, available in clear, bronze or gray or any painted color

#### PAINTED FURNITURE

More than 30 colors each made by our craftsmans, extraclear glass drawers with concealed runners & blum pushopen system.

Melamine interior body wood finish. Metal legs with adjustable levelers.





#### MAKE YOUR OWN CREATION

(Select your options

#### Standard Options:

- -Design family, all available.
- -Glass: all finishes available.
- Translucents & Waterdrep only with backing. Extracles in not available.
- -Wood: all finishes available.
- -Metal, all finishes available.
- -Melamine: darkgray, black or white.

#### Custom & Extras:

- -Custom Size -Back glass panel -Custom Bases -Internal drawer
- -LED Lig