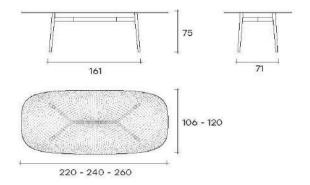

rate with the architecture of the environments

**Top Right:** A full view of the Mafer entrance

**Right:** The perfect balance between modern design and versatility



#### TABLETOP ENCAPSULATED FABRIC





The solution came through a craftsman in England: he had a process for making wall panels using a "cold cast" method in which polyester resin was combined with the fabric



## GLASS TABLE TOP CURVED BASES





From a large variety of sizes to fit the number of bases required, available in grey, bronze and clear



### NEW ARRIVALS GLASS TABLE TOP



Top in 10 mm fused and tempered glass, available transparent or blue, bronze, black or painted.







# NEW ARRIVALS GLASS LATERAL TABLE TOP



The side or coffee tables are the perfect and harmonious combination



# TABLE TOP SPECS











# RESTAURANT TABLE TOP









## GLASS ART





Top in 10 mm fused tempered ,molded glass, available in clear, bronze or gray or any painted color

#### PAINTED FURNITURE

More than 30 colors each made by our craftsmans, extraclear glass drawers with concealed runners & blum pushopen system.

Melamine interior body wood finish. Metal legs with adjustable levelers.





#### MAKE YOUR OWN CREATION

(Select your options

#### Standard Options:

- -Design family, all available.
- -Glass: all finishes available.
- Translucents & Waterdrep only with backing. Extracles in not available.
- -Wood: all finishes available.
- -Metal, all finishes available.
- -Melamine: darkgray, black or white.

#### Custom & Extras:

- -Custom Size -Back glass panel -Custom Bases -Internal drawer
- -LED L