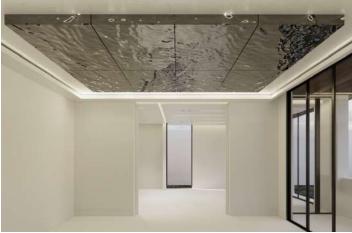

#### **CEILING TILES**

Wide range of forms, designs available in bronze and gray

**Top Right:** Molded bronze

Bottom lef: Triangle molded

**Bottom Right: Plane Cieling** 