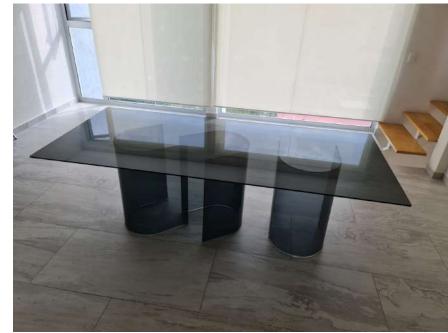

## GLASS TABLE TOP CURVED BASES

From a large variety of sizes to fit the number of bases required, available in grey, bronze and clear