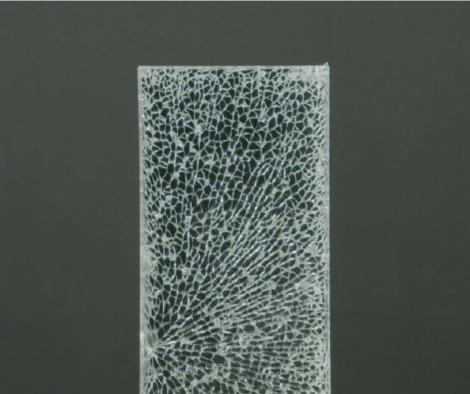

#### CRACKLED ICE GLASS

This type of glass creates an impressive focal point for any room, adding that extra wow-factor.

Cracked ice glass is constructed using three layers of toughened glass, combining the strength of both the toughening and laminating process.