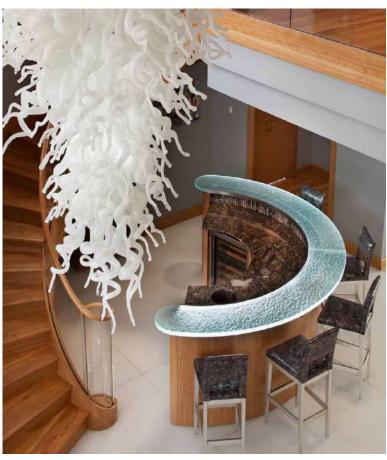

environments

**Top Right:** A full view of the Mafer entrance

**Right:** The perfect balance between modern design and versatility



#### TABLETOP ENCAPSULATED FABRIC





The solution came through a craftsman in England: he had a process for making wall panels using a "cold cast" method in which polyester resin was combined with the fabric



## GLASS TABLE TOP CURVED BASES





From a large variety of sizes to fit the number of bases required, available in grey, bronze and clear



### NEW ARRIVALS GLASS TABLE TOP



Top in 10 mm fused and tempered glass, available transparent or blue, bronze, black or painted.







# NEW ARRIVALS GLASS LATERAL TABLE TOP



The side or coffee tables are the perfect and harmonious combination



# TABLE TOP SPECS











# RESTAURANT TABLE TOP









## GLASS ART





Top in 10 mm fused tempered ,molded glass, available in clear, bronze or gray or any painted color

#### PAINTED FURNITURE

More than 30 colors each made by our craftsmans, extraclear glass drawers with concealed runners & blum pushopen system.

Melamine interior body wood finish. Metal legs with adjustable levelers.





#### MAKE YOUR OWN CREATION

(Select your options

#### Standard Options:

- -Design family, all available.
- -Glass: all finishes available.
- Translucents & Waterdrep only with backing. Extracles in not available.
- -Wood: all finishes available.
- -Metal, all finishes available.
- -Melamine: darkgray, black or white.

#### Custom & Extras:

- -Custom Size -Back glass panel -Custom Bases -Internal drawer
- -LED Lighting System -External drawer
-