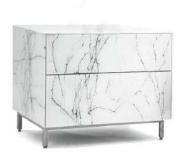

#### Custom & Extras:

-Cable holes -Custom Size -Back glass panel -Custom Bases

inches CG Carlo Nightstand 2D 23H1 23.6 x 18.5 x 19.6h

CG Carlo Nightstand 2D 30H2 30 x 20 x 25h

cms. CG Carlo Nightstand 2D 23H1 80  $\times$  47  $\times$  50h

OG Garlo Nightstand 2D 30H2 78.2  $\times$  50.8  $\times$  83.5h