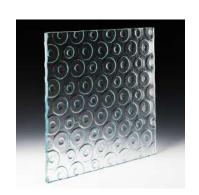

## CAST GLASS

GANT

TICK

MARTELINADO

DUNAS

CAIREL

## CAST GLASS

CURVED

SQUARES

**CURVED STRIPES** 

**ICEBERG** 

Our river model from living room to shower space.

All of our models series glass patterns can be safety tempered or safety laminated

Applications include cladding, walls, partitions, balustrades, doors, windows and even shower enclosures.