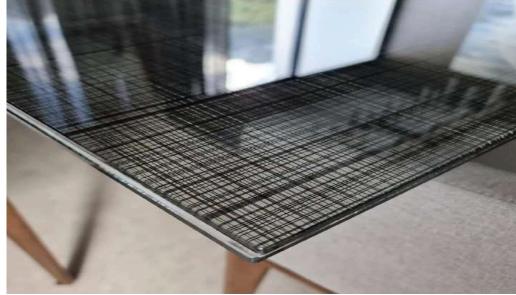

#### TABLETOP ENCAPSULATED FABRIC

The solution came through a craftsman in England: he had a process for making wall panels using a "cold cast" method in which polyester resin was combined with the fabric