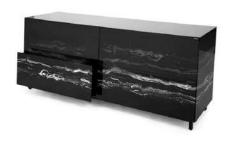

#### PAINTED FURNITURE

More than 30 colors each made by our craftsmans, extraclear glass drawers with concealed runners & blum pushopen system.

Melamine interior body wood finish. Metal legs with adjustable levelers.