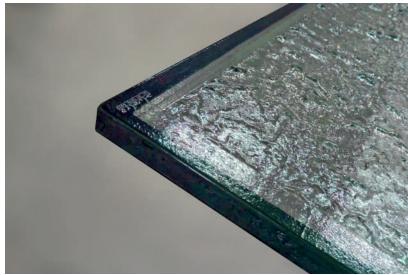

#### **CAST GLASS**

A great feature of our cast glass is the non-poro surface, ilsognoglass kiln formed cast glass textures are easy to clean, providing bacterial protection and hygienic requirements

RIVER

TEXTURE RIVER