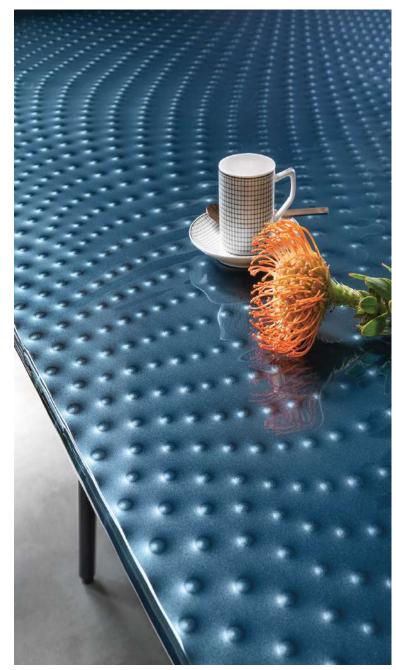

### NEW ARRIVALS GLASS TABLE TOP

Top in 10 mm fused and tempered glass, available transparent or blue, bronze, black or painted.