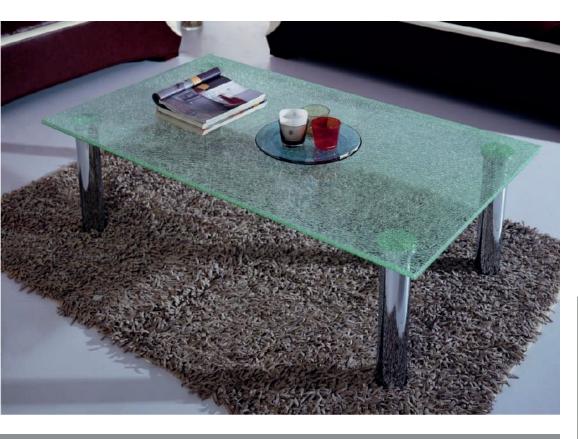

#### TABLETOP ENCAPSULATED FABRIC

The solution came through a craftsman in England: he had a process for making wall panels using a "cold cast" method in which polyester resin was combined with the fabric