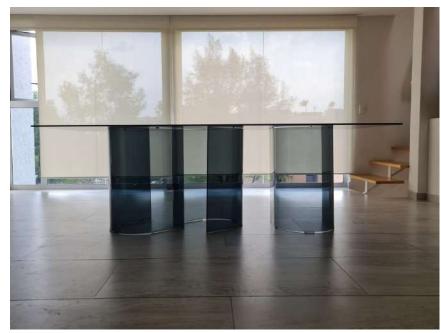

## GLASS TABLE TOP CURVED BASES

From a large variety of sizes to fit the number of bases required, available in grey, bronze and clear