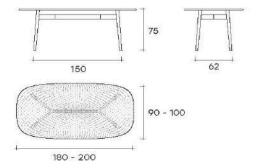

egrate with the architecture of the environments

**Top Right:** A full view of the Mafer entrance

**Right:** The perfect balance between modern design and versatility



#### TABLETOP ENCAPSULATED FABRIC





The solution came through a craftsman in England: he had a process for making wall panels using a "cold cast" method in which polyester resin was combined with the fabric



## GLASS TABLE TOP CURVED BASES





From a large variety of sizes to fit the number of bases required, available in grey, bronze and clear



### NEW ARRIVALS GLASS TABLE TOP



Top in 10 mm fused and tempered glass, available transparent or blue, bronze, black or painted.







# NEW ARRIVALS GLASS LATERAL TABLE TOP



The side or coffee tables are the perfect and harmonious combination



# TABLE TOP SPECS











# RESTAURANT TABLE TOP









## GLASS ART





Top in 10 mm fused tempered ,molded glass, available in clear, bronze or gray or any painted color

#### PAINTED FURNITURE

More than 30 colors each made by our craftsmans, extraclear glass drawers with concealed runners & blum pushopen system.

Melamine interior body wood finish. Metal legs with adjustable levelers.





#### MAKE YOUR OWN CREATION

(Select your options

#### Standard Options:

- -Design family, all available.
- -Glass: all finishes available.
- Translucents & Waterdrep only with backing. Extracles in not available.
- -Wood: all finishes available.
- -Metal, all finishes available.
- -Melamine: darkgray, black or white.

#### Custom & Extras:

- -Custom Size -Back glass panel -Custom Bases -Internal drawer
- -LED