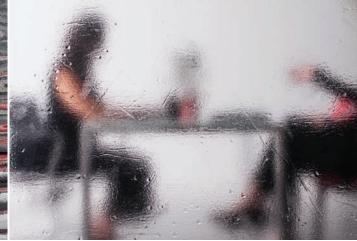

# OFFICE HOSPITAL CURVED APPLICATIONS

Left: Cairel pattern

**Top Middle:** Cairel X pattern

**Top Right:** Cairel pattern pattern curved

Right: Square pattern