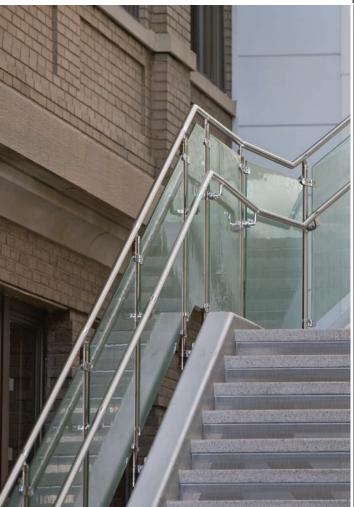

# SOME KILN CAST APPLICATIONS

**Left:** Stairs with paterns

Top Middle: Rocks pattern

Top Right: Difuse pattern