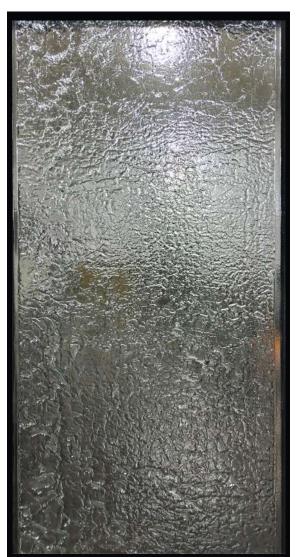

#### CRACKLED ICE GLASS

This type of glass creates an impressive focal point for any room, adding that extra wow-factor.

Cracked ice glass is constructed using three layers of toughened glass, combining the strength of both the toughening and laminating process.