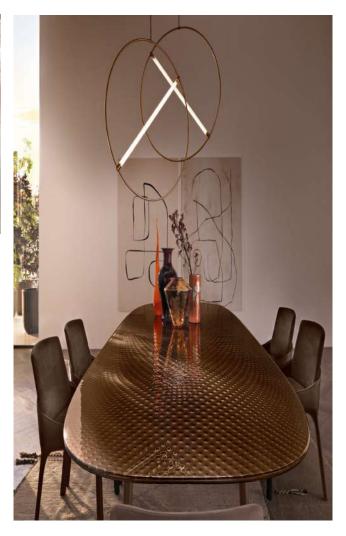

### NEW ARRIVALS GLASS TABLE TOP

Top in 10 mm fused and tempered glass, available transparent or blue, bronze, black or painted.

# RESTAURANT TABLE TOP