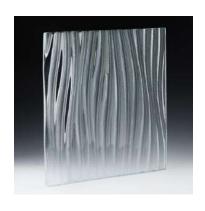

## CAST GLASS

GANT

TICK

MARTELINADO

DUNAS

CAIREL

## CAST GLASS

CURVED

SQUARES

**CURVED STRIPES** 

**ICEBERG** 

Our river model from living room to shower space.

All of our models series glass patterns can be safety tempered or safety laminated

Applications include cladding, walls, partitions, balustrades, doors, windows and even shower enclosures.