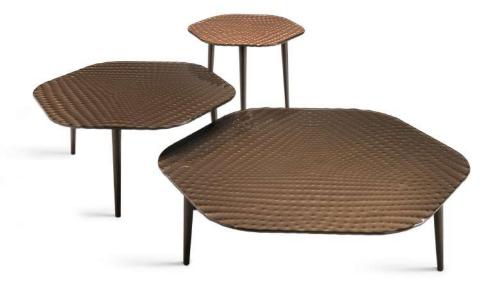

## GLASS TABLE TOP CURVED BASES

From a large variety of sizes to fit the number of bases required, available in grey, bronze and clear

### NEW ARRIVALS GLASS TABLE TOP

Top in 10 mm fused and tempered glass, available transparent or blue, bronze, black or painted.

# NEW ARRIVALS GLASS LATERAL TABLE TOP

The side or coffee tables are the perfect and harmonious combination