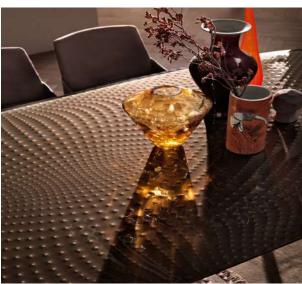

de designs







**Top left:** Mafer model with steel frame

**Top Middle:** Always custom made in height, Mafer model can perfectly integrate with the architecture of the environments

**Top Right:** A full view of the Mafer entrance

**Right:** The perfect balance between modern design and versatility



#### TABLETOP ENCAPSULATED FABRIC





The solution came through a craftsman in England: he had a process for making wall panels using a "cold cast" method in which polyester resin was combined with the fabric



## GLASS TABLE TOP CURVED BASES





From a large variety of sizes to fit the number of bases required, available in grey, bronze and clear



### NEW ARRIVALS GLASS TABLE TOP



Top in 10 mm fused and tempered glass, available transparent or blue, bronze, black or painted.







# NEW ARRIVALS GLASS LATERAL TABLE TOP



The side or coffee tables are the perfect and harmonious combination



# TABLE TOP SPECS











# RESTAURANT TABLE TOP









## GLASS ART





Top in 10 mm fused tempered ,molded glass, available in clear, bronze or gray or any painted color

#### PAINTED FURNITURE

More than 30 colors each made by our craftsmans, extraclear glass drawers with concealed runners & blum pushopen system.

Melamine interior body wood finish. Metal legs with adjustable levelers.





#### MAKE YOUR OWN CREATION

(Select your options

#### Standard Options:

- -Design family, all available.
- -Glass: all finishes available.
- Translucents & Waterdrep only with backing. Extracles in not available.
- -Wood: all finishes available.
- -Metal, all finishes availab