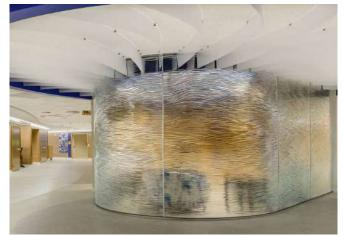

# OFFICE HOSPITAL CURVED APPLICATIONS

Left: Cairel pattern

**Top Middle:** Cairel X pattern

**Top Right:** Cairel pattern pattern curved

Right: Square pattern