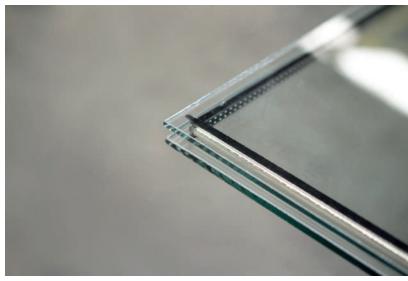

## DUOVENT (DOUBLE GLAZED WINDOWS)

An unique product in the world DUOVENT glass with more than 80 different textures welcome to the luxurious.

**Double-glazed windows** comprise of two panes of glass that are separated by a spacer bar.