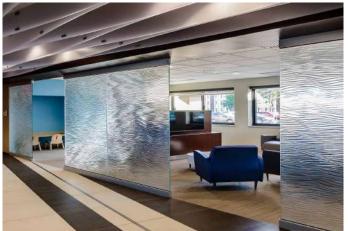

# OFFICE HOSPITAL CURVED APPLICATIONS

Left: Cairel pattern

**Top Middle:** Cairel X pattern

**Top Right:** Cairel pattern pattern curved

Right: Square pattern