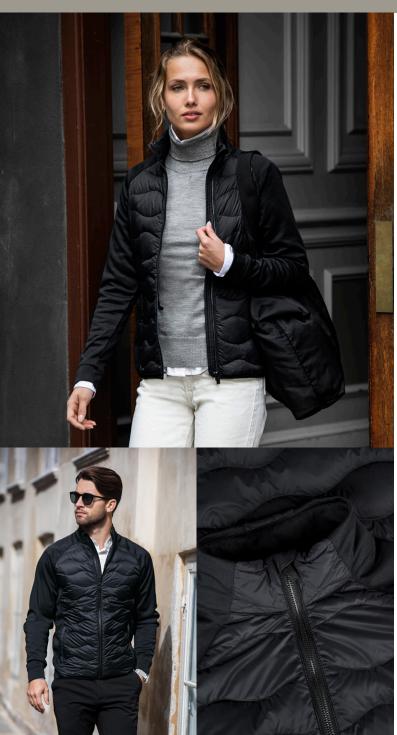

# STILLWATER

### PREMIUM HYBRID DOWN JACKET

With a lightweight down insulation that keeps you warm and agile, the luxurious Stillwater stands out as a highly versatile choice for multiple purposes. The elegant hybrid construction ensures a modern look for those in the search for a metropolitan piece of outerwear with warm-keeping and technical features.

FABRIC Outer fabric: 100% nylon. Lining: 100% nylon. Insulation: 90% duck down/ 10% duck feather,

700 Fill Power. Water repellency finish - Bionic Finish® ECO

COLOUR Black

WEIGHT Shell 1: 35 g/m², Shell 2: g/m². Lining: 30 g/m²

#### **EXCLUSIVE DETAILS**

- · YKK Metalux main zipper
- · Stretch fabric on sleeve and part of the body.
- 700 Fill Power

WASHING INSTRUCTIONS