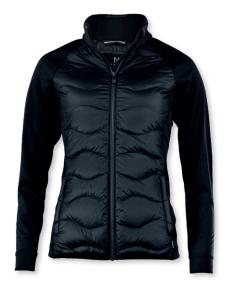

# STILLWATER

### PREMIUM HYBRID DOWN JACKET

With a lightweight down insulation that keeps you warm and agile, the luxurious Stillwater stands out as a highly versatile choice for multiple purposes. The elegant hybrid construction ensures a modern look for those in the search for a metropolitan piece of outerwear with warm-keeping and technical features.

FABRIC Outer fabric: 100% nylon. Lining: 100% nylon. Insulation: 90% duck down/ 10% duck feather,

700 Fill Power. Water repellency finish - Bionic Finish® ECO

COLOUR Black

WEIGHT Shell 1: 35 g/m², Shell 2: g/m². Lining: 30 g/m²

#### **EXCLUSIVE DETAILS**

- · YKK Metalux main zipper
- · Stretch fabric on sleeve and part of the body.
- 700 Fill Power

WASHING INSTRUCTIONS