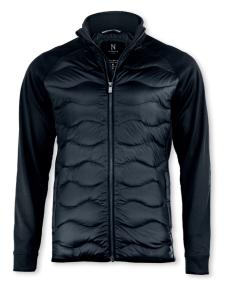

# STILLWATER

### PREMIUM HYBRID DOWN JACKET

With a lightweight down insulation that keeps you warm and agile, the luxurious Stillwater stands out as a highly versatile choice for multiple purposes. The elegant hybrid construction ensures a modern look for those in the search for a metropolitan piece of outerwear with warm-keeping and technical features.

FABRIC Outer fabric: 100% nylon. Lining: 100% nylon. Insulation: 90% duck down/ 10% duck feather,

700 Fill Power. Water repellency finish - Bionic Finish® ECO

COLOUR Black

WEIGHT Shell 1: 35 g/m², Shell 2: g/m². Lining: 30 g/m²

#### **EXCLUSIVE DETAILS**

- · YKK Metalux main zipper
- · Stretch fabric on sleeve and part of the body.
- 700 Fill Power

WASHING INSTRUCTIONS