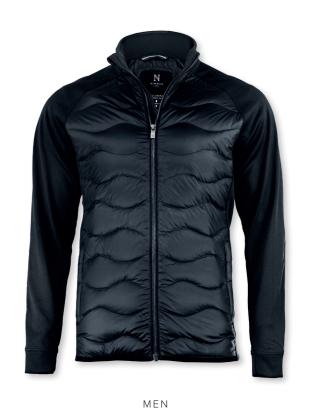

# STILLWATER

MEN / WOMEN

Black

WOMEN

Black

SIZE Men: S - 4XL | Women: XS - 3XL