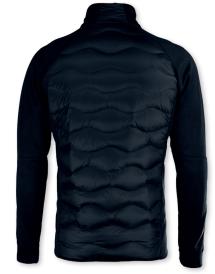

# STILLWATER

### PREMIUM HYBRID DOWN JACKET

With a lightweight down insulation that keeps you warm and agile, the luxurious Stillwater stands out as a highly versatile choice for multiple purposes. The elegant hybrid construction ensures a modern look for those in the search for a metropolitan piece of outerwear with warm-keeping and technical features.

FABRIC Outer fabric: 100% nylon. Lining: 100% nylon. Insulation: 90% duck down/ 10% duck feather,

700 Fill Power. Water repellency finish - Bionic Finish® ECO

COLOUR Black

WEIGHT Shell 1: 35 g/m², Shell 2: g/m². Lining: 30 g/m²

#### **EXCLUSIVE DETAILS**

- · YKK Metalux main zipper
- · Stretch fabric on sleeve and part of the body.
- 700 Fill Power

WASHING INSTRUCTIONS