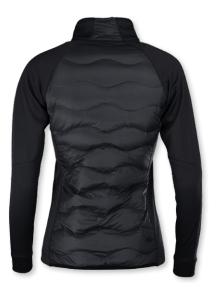

# STILLWATER

### PREMIUM HYBRID DOWN JACKET

With a lightweight down insulation that keeps you warm and agile, the luxurious Stillwater stands out as a highly versatile choice for multiple purposes. The elegant hybrid construction ensures a modern look for those in the search for a metropolitan piece of outerwear with warm-keeping and technical features.

FABRIC Outer fabric: 100% nylon. Lining: 100% nylon. Insulation: 90% duck down/ 10% duck feather,

700 Fill Power. Water repellency finish - Bionic Finish® ECO

COLOUR Black

WEIGHT Shell 1: 35 g/m², Shell 2: g/m². Lining: 30 g/m²

#### **EXCLUSIVE DETAILS**

- · YKK Metalux main zipper
- · Stretch fabric on sleeve and part of the body.
- 700 Fill Power

WASHING INSTRUCTIONS