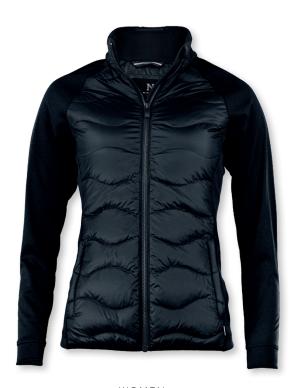

# STILLWATER

MEN / WOMEN

Black

WOMEN

Black

SIZE Men: S - 4XL | Women: XS - 3XL