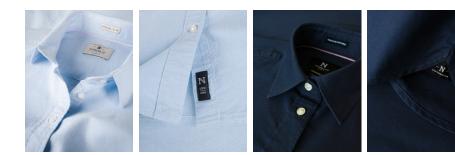

### CLASSIC OXFORD SHIRT

Nimbus version of the classic long sleeved Oxford shirt, crafted in 100% fine combed cotton. Rochester features traditional characteristics such as the button down collar, the locker-loop, the lvy league related third collar button, functional cuffs, a gently curved hem and stylish contrast details. The classic colors embrace the history of this casual and well fitted wardrobe staple that adds a sophisticated and preppy touch to your look. All combined with Nimbus attention to details and a variety of creative tailoring features, as expected on a piece of Scandinavian Apparel.

#### EXCLUSIVE DETAILS

- Shaped pleats, curved hem and toned contrast details
- Buttons in mother of pearl color
- Third collar button at collar centerback

 $\mathbb{A} = \mathbb{A} = \mathbb{A}$ 

N-

MEN

MODERN FIT