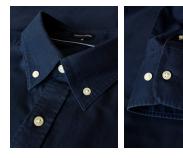

#### EXCLUSIVE DETAILS

- Shaped pleats, curved hem and toned contrast details
- Buttons in mother of pearl color
- Third collar button at collar centerback

 $\mathbb{A} = \mathbb{A} = \mathbb{A}$ 

N-

MEN

MODERN FIT