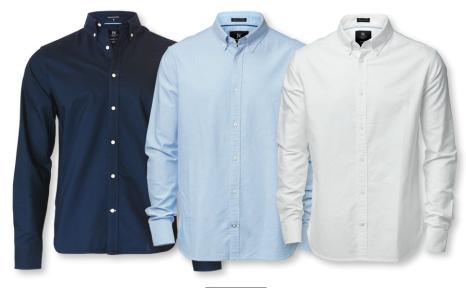

### MEN

Ocean Blue / Light Blue / White

WOMEN

MORE INFO

 FABRIC
 100% combed and mercerized cotton in Oxford Fabric. Garment washed

 COLOUR
 Ocean Blue, Light Blue, White

 WEIGHT
 170 g/m²

 SIZE
 Men Modern Fit: S - 4XL | Men Slit Fit: Light Blue S - 4XL, White S - 3XL, Ocean Blue S - 2XL