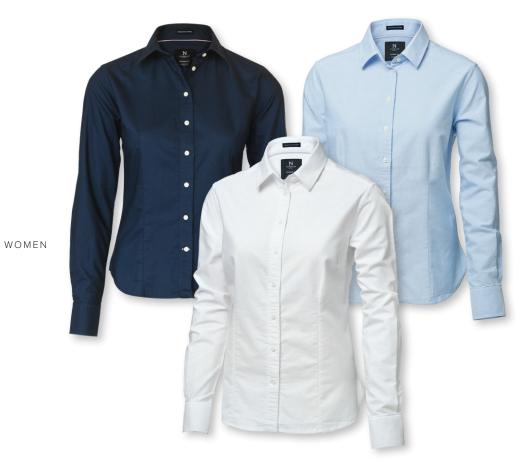

### CLASSIC OXFORD SHIRT

Nimbus' version of the classic long sleeved Oxford shirt, crafted in 100% fine combed cotton. Rochester features traditional characteristics such as functional cuffs, a gently curved hem and stylish contrast details. The classic colors embrace the history of this casual and well fitted wardrobe staple that adds a sophisticated and preppy touch to your look. All combined with Nimbus attention to details and a variety of creative tailoring features, as expected on a piece of Scandinavian Apparel.

FABRIC 100% combed and mercerized cotton in Oxford Fabric. Garment washed COLOUR Ocean Blue, Light Blue, White WEIGHT 170 g/m<sup>2</sup> SIZE Women: XS - 3XL

#### EXCLUSIVE DETAILS

- Shaped pleats, curved hem and toned contrast details
- Buttons in mother of pearl color
- Feminine styled button fastening

 $\overline{40}/\overline{A}$ 

STANDARD 100