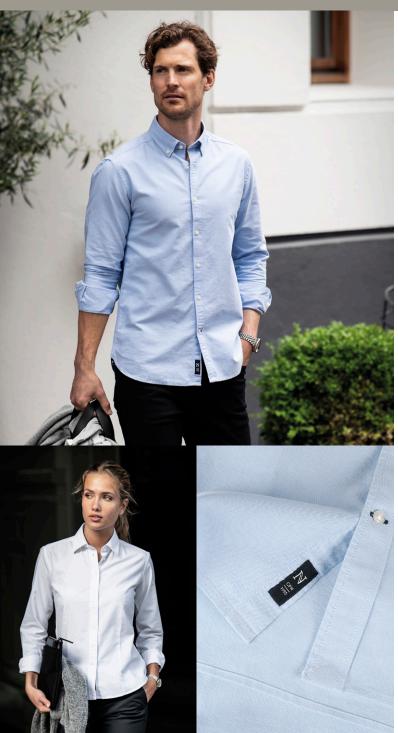

### CLASSIC OXFORD SHIRT

Nimbus version of the classic long sleeved Oxford shirt, crafted in 100% fine combed cotton. Rochester features traditional characteristics such as the button down collar, the locker-loop, the lvy league related third collar button, functional cuffs, a gently curved hem and stylish contrast details. The classic colors embrace the history of this casual and well fitted wardrobe staple that adds a sophisticated and preppy touch to your look. All combined with Nimbus attention to details and a variety of creative tailoring features, as expected on a piece of Scandinavian Apparel.

#### EXCLUSIVE DETAILS

- Shaped pleats, curved hem and toned contrast details
- Buttons in mother of pearl color
- Third collar button at collar centerback

 $\mathbb{A} = \mathbb{A} = \mathbb{A}$ 

N-

MEN

MODERN FIT