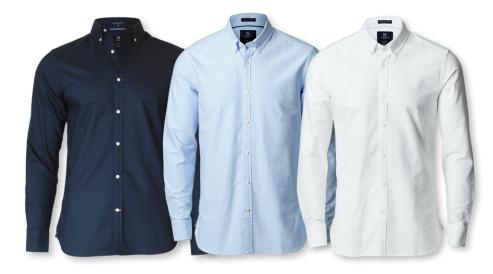

### MEN

Ocean Blue / Light Blue / White

WOMEN

MORE INFO

 FABRIC
 100% combed and mercerized cotton in Oxford Fabric. Garment washed

 COLOUR
 Ocean Blue, Light Blue, White

 WEIGHT
 170 g/m²

 SIZE
 Men Modern Fit: S - 4XL | Men Slit Fit: Light Blue S - 4XL, White S - 3XL, Ocean Blue S - 2XL