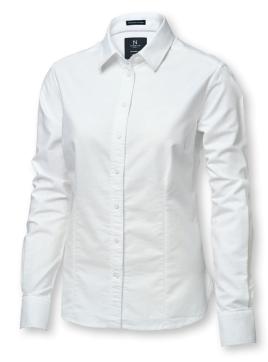

### CLASSIC OXFORD SHIRT

Nimbus' version of the classic long sleeved Oxford shirt, crafted in 100% fine combed cotton. Rochester features traditional characteristics such as functional cuffs, a gently curved hem and stylish contrast details. The classic colors embrace the history of this casual and well fitted wardrobe staple that adds a sophisticated and preppy touch to your look. All combined with Nimbus attention to details and a variety of creative tailoring features, as expected on a piece of Scandinavian Apparel.

#### EXCLUSIVE DETAILS

- Shaped pleats, curved hem and toned contrast details
- Buttons in mother of pearl color
- Feminine styled button fastening

 $\overline{40}/\overline{A}$ 

STANDARD 100