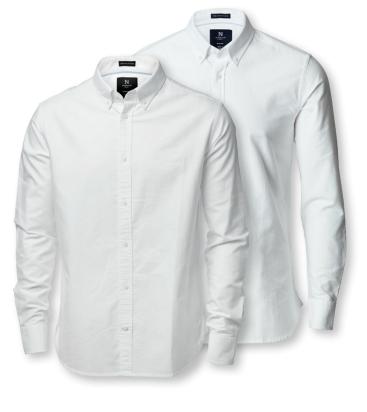

### CLASSIC OXFORD SHIRT

Nimbus version of the classic long sleeved Oxford shirt, crafted in 100% fine combed cotton. Rochester features traditional characteristics such as the button down collar, the locker-loop, the lvy league related third collar button, functional cuffs, a gently curved hem and stylish contrast details. The classic colors embrace the history of this casual and well fitted wardrobe staple that adds a sophisticated and preppy touch to your look. All combined with Nimbus attention to details and a variety of creative tailoring features, as expected on a piece of Scandinavian Apparel.

#### EXCLUSIVE DETAILS

- Shaped pleats, curved hem and toned contrast details
- Buttons in mother of pearl color
- Third collar button at collar centerback

 $\mathbb{A} = \mathbb{A} = \mathbb{A}$ 

N-

MEN

MODERN FIT

SLIM FIT