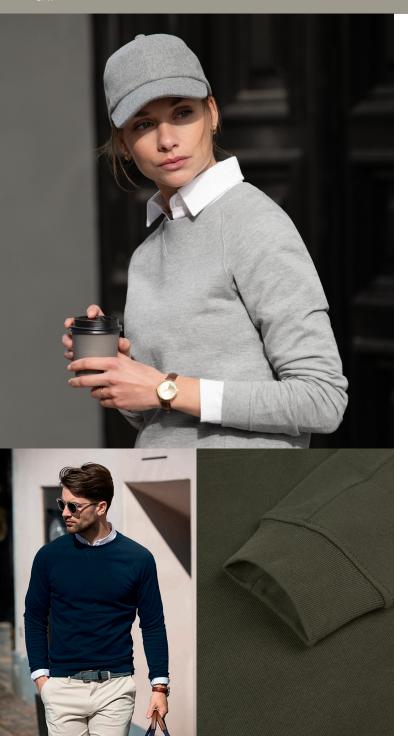

## NEWPORT

#### LUXURY LIGHTWEIGHT CREWNECK

The luxurious lightweight crewneck Newport, is a loungy but still elegant fashion statement that adds comfort and uniqueness to whatever look you might choose. This classic Sweatshirts & Hoodieshirt is a great go-to when you are heading out for a casual day, but still want to look well dressed, edgy and sharp. Ladies version features a more classy and feminine neck detail.

FABRIC 100% organic cotton, Black and Navy. 90% organic cotton/ 10% viscose, Grey Melange

COLOUR Black, Navy, Olive, Grey Melange

WEIGHT 300 g/m<sup>2</sup>

SIZE Men: S - 4XL | Women: XS - 3XL

MEN

#### **EXCLUSIVE DETAILS**

- · Decorative detailing. Insert piece at the side
- V-notch design detail (Men)
- Feminine rib designed v-notch (Women)

WASHING INSTRUCTIONS