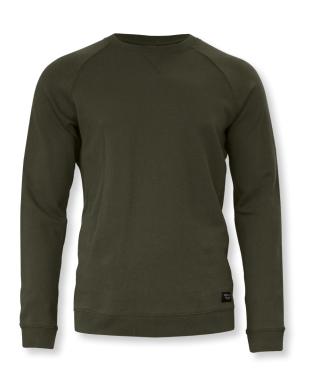

## NEWPORT

#### LUXURY LIGHTWEIGHT CREWNECK

The luxurious lightweight crewneck Newport, is a loungy but still elegant fashion statement that adds comfort and uniqueness to whatever look you might choose. This classic Sweatshirts & Hoodieshirt is a great go-to when you are heading out for a casual day, but still want to look well dressed, edgy and sharp. Ladies version features a more classy and feminine neck detail.

FABRIC 100% organic cotton, Black and Navy. 90% organic cotton/ 10% viscose, Grey Melange

COLOUR Black, Navy, Olive, Grey Melange

WEIGHT 300 g/m<sup>2</sup>

SIZE Men: S - 4XL | Women: XS - 3XL

MEN