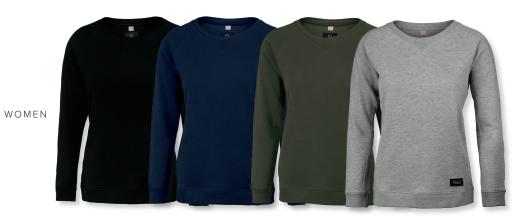

# NEWPORT

MEN / WOMEN

MEN

Black / Navy / Olive / Grey Melange

WOMEN

Black / Navy / Olive / Grey Melange

MORE INFO

FABRIC 100% organic cotton, Black and Navy. 90% organic cotton/ 10% viscose, Grey Melange

COLOUR Black, Navy, Olive, Grey Melange

WEIGHT 300 g/m<sup>2</sup>

SIZE Men: S - 4XL | Women: XS - 3XL

MEN