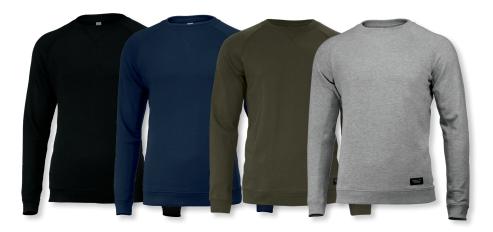

# NEWPORT

MEN / WOMEN

MEN

Black / Navy / Olive / Grey Melange

WOMEN

Black / Navy / Olive / Grey Melange

MORE INFO

FABRIC 100% organic cotton, Black and Navy. 90% organic cotton/ 10% viscose, Grey Melange

COLOUR Black, Navy, Olive, Grey Melange

WEIGHT 300 g/m<sup>2</sup>

SIZE Men: S - 4XL | Women: XS - 3XL

MEN