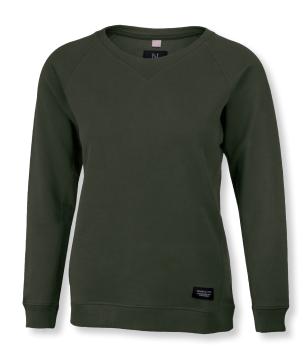

## NEWPORT

#### LUXURY LIGHTWEIGHT CREWNECK

The luxurious lightweight crewneck Newport, is a loungy but still elegant fashion statement that adds comfort and uniqueness to whatever look you might choose. This classic Sweatshirts & Hoodieshirt is a great go-to when you are heading out for a casual day, but still want to look well dressed, edgy and sharp. Ladies version features a more classy and feminine neck detail.

FABRIC 100% organic cotton, Black and Navy. 90% organic cotton/ 10% viscose, Grey Melange

COLOUR Black, Navy, Olive, Grey Melange

WEIGHT 300 g/m<sup>2</sup>

SIZE Men: S - 4XL | Women: XS - 3XL

MEN

#### **EXCLUSIVE DETAILS**

- · Decorative detailing. Insert piece at the side
- V-notch design detail (Men)
- Feminine rib designed v-notch (Women)

WASHING INSTRUCTIONS