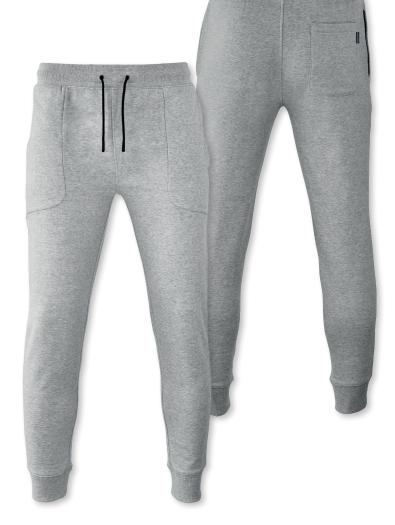

### **FRANKLIN**

#### COMFORTABLE SWEAT PANTS

The Franklin sweat pants are a casual piece of clothing embracing a sporty look and therefore the current trends. These sweat pants are made for when you want to lean into the athleisure wear movement, but still stick to the essentials. The extremely soft and durable long stable combed cotton blend and the fresh design with slightly tapered legs, makes comfortable look fashionable.

#### **EXCLUSIVE DETAILS**

- · Back pocket
- Tapered legs and banded hem
- · Zipped side pockets