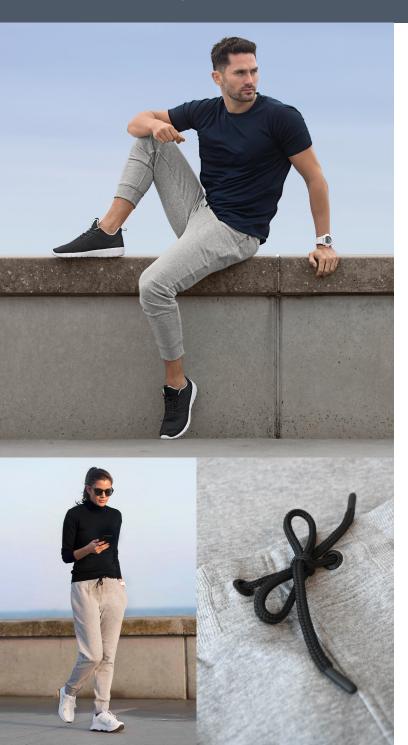

### **FRANKLIN**

#### COMFORTABLE SWEAT PANTS

The Franklin sweat pants are a casual piece of clothing embracing a sporty look and therefore the current trends. These sweat pants are made for when you want to lean into the athleisure wear movement, but still stick to the essentials. The extremely soft and durable long stable combed cotton blend and the fresh design with slightly tapered legs, makes comfortable look fashionable.

#### **EXCLUSIVE DETAILS**

- · Back pocket
- Tapered legs and banded hem
- · Zipped side pockets