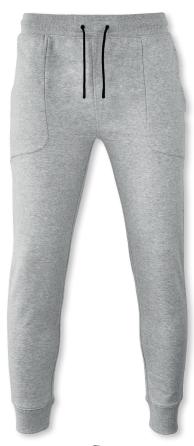

### **FRANKLIN**

#### COMFORTABLE SWEAT PANTS

The Franklin sweat pants are a casual piece of clothing embracing a sporty look and therefore the current trends. These sweat pants are made for when you want to lean into the athleisure wear movement, but still stick to the essentials. The extremely soft and durable long stable combed cotton blend and the fresh design with slightly tapered legs, makes comfortable look fashionable.

#### **EXCLUSIVE DETAILS**

- · Back pocket
- Tapered legs and banded hem
- · Zipped side pockets