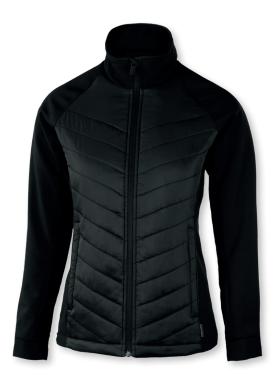

## BLOOMSDALE

MEN / WOMEN

RECYCLED FABRIC

MEN

Black / Navy / Olive

WOMEN

MORE INFO

### COMFORTABLE HYBRID JACKET

The Bloomsdale Hybrid jacket is the most versatile jacket in the collection, with an active fit designed to work equally well in and out of office. This jacket is the perfect addition to your wardrobe with its stylish design and practicality. The softshell sleeves and side panels provide stability without compromising on weight or packability. The lightweight Sorona® Aura fiber insulation makes this sporty essential your everyday go-to. Comfortable enough to wear all day and still stylish enough to maintain a cool athleisure wear look.