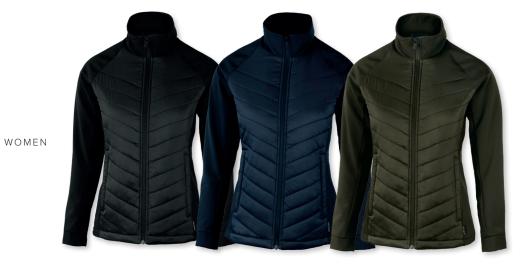

## BLOOMSDALE

MEN / WOMEN

RECYCLED FABRIC

MEN

Black / Navy / Olive

WOMEN

MORE INFO

### COMFORTABLE HYBRID JACKET

The Bloomsdale Hybrid jacket is the most versatile jacket in the collection, with an active fit designed to work equally well in and out of office. This jacket is the perfect addition to your wardrobe with its stylish design and practicality. The softshell sleeves and side panels provide stability without compromising on weight or packability. The lightweight Sorona® Aura fiber insulation makes this sporty essential your everyday go-to. Comfortable enough to wear all day and still stylish enough to maintain a cool athleisure wear look.

| FABRIC | Outer fabric 100% nylon - 95% softshell/ 5% elastane. Padding 100% polyester; Sorona® Aura             |
|--------|--------------------------------------------------------------------------------------------------------|
| COLOUR | Black, Navy, Olive                                                                                     |
| WEIGHT | Shell Nylon: 38 g/m <sup>2</sup> . Shell Softshell: 270 g/m <sup>2</sup> . Lining: 65 g/m <sup>2</sup> |
| SIZE   | Men: S - 4XL   Women: XS - 3XL                                                                         |