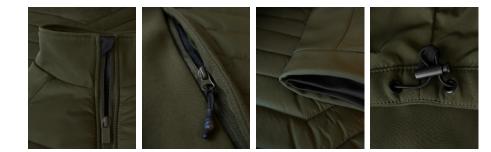

### EXCLUSIVE DETAILS

- Reverse main zip with metal logo puller
- Sorona<sup>®</sup> Aura guilted padding
- · Inside cuff in stretch lycra jersey

WASHING INSTRUCTIONS

 $\mathbb{W} \otimes \mathbb{W} \otimes \mathbb{W}$ 