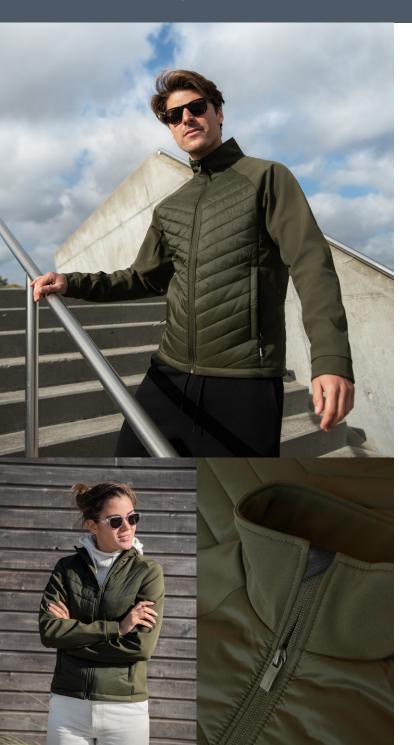

## BLOOMSDALE

MEN / WOMEN

RECYCLED FABRIC

MEN

Black / Navy / Olive

WOMEN

MORE INFO

### COMFORTABLE HYBRID JACKET

The Bloomsdale Hybrid jacket is the most versatile jacket in the collection, with an active fit designed to work equally well in and out of office. This jacket is the perfect addition to your wardrobe with its stylish design and practicality. The softshell sleeves and side panels provide stability without compromising on weight or packability. The lightweight Sorona® Aura fiber insulation makes this sporty essential your everyday go-to. Comfortable enough to wear all day and still stylish enough to maintain a cool athleisure wear look.

### EXCLUSIVE DETAILS

- Reverse main zip with metal logo puller
- Sorona<sup>®</sup> Aura guilted padding
- · Inside cuff in stretch lycra jersey

WASHING INSTRUCTIONS

 $\mathbb{W} \otimes \mathbb{W} \otimes \mathbb{W}$ 