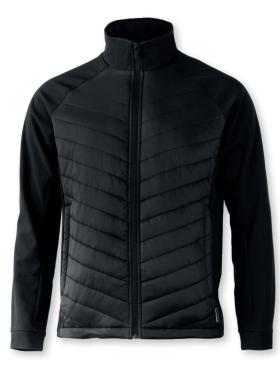

## BLOOMSDALE

MEN / WOMEN

RECYCLED FABRIC

MEN

Black / Navy / Olive

WOMEN

MORE INFO

### COMFORTABLE HYBRID JACKET

The Bloomsdale Hybrid jacket is the most versatile jacket in the collection, with an active fit designed to work equally well in and out of office. This jacket is the perfect addition to your wardrobe with its stylish design and practicality. The softshell sleeves and side panels provide stability without compromising on weight or packability. The lightweight Sorona® Aura fiber insulation makes this sporty essential your everyday go-to. Comfortable enough to wear all day and still stylish enough to maintain a cool athleisure wear look.