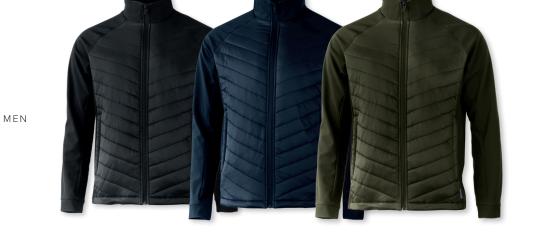

## BLOOMSDALE

MEN / WOMEN

RECYCLED FABRIC

MEN

Black / Navy / Olive

WOMEN

MORE INFO

### COMFORTABLE HYBRID JACKET

The Bloomsdale Hybrid jacket is the most versatile jacket in the collection, with an active fit designed to work equally well in and out of office. This jacket is the perfect addition to your wardrobe with its stylish design and practicality. The softshell sleeves and side panels provide stability without compromising on weight or packability. The lightweight Sorona® Aura fiber insulation makes this sporty essential your everyday go-to. Comfortable enough to wear all day and still stylish enough to maintain a cool athleisure wear look.

| FABRIC | Outer fabric 100% nylon - 95% softshell/ 5% elastane. Padding 100% polyester; Sorona® Aura             |
|--------|--------------------------------------------------------------------------------------------------------|
| COLOUR | Black, Navy, Olive                                                                                     |
| WEIGHT | Shell Nylon: 38 g/m <sup>2</sup> . Shell Softshell: 270 g/m <sup>2</sup> . Lining: 65 g/m <sup>2</sup> |
| SIZE   | Men: S - 4XL   Women: XS - 3XL                                                                         |