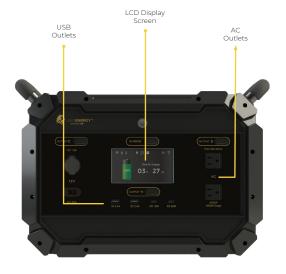

Multiple Outputs • Plug almost any device into it using AC, USB or 12V

**Environmentally Friendly** • Zero Emissions, no carbon footprint during use

Easy to Transport · Convenient carrying handles and light weight

## **SPECS**

| Lithium Iron Phosphate Battery Info |                                                                                                           |
|-------------------------------------|-----------------------------------------------------------------------------------------------------------|
| Charge Time: AC - Solar             | 1 Hour 23 Mins Main Unit<br>(3 Hrs 4 Min for Main Unit and Optional Expansion Battery)                    |
| Multiple Output                     | 2 USB / 2 USB-C (PD) / 2 AC / 12 V / Anderson™ (USB: 2 @ 5V, 2.4A USB-C: 1 @ 20V, 3A 60W; 1 @ 9V, 2A 18W) |
| Rated Capacity                      | 922Wh / 4000W Surge / 2000W Continuous<br>(up to 2,048Wh with optional Expansion Battery)                 |
| Shelf Life / Holds Charge           | 1+ Year                                                                                                   |
| Life Cycles: Main Unit / Expansion  | 2,000+ / 3,500+                                                                                           |
| Weight: Main Unit / Expansion       | 45.5 lbs Main<br>44 lbs Expansion                                                                         |
| Product Dimensions (L" x W" x H")   | 18.7 x 12.8 x 12.8 Main<br>16.7 x 9.6 x 9.8 Expansion                                                     |
| Warranty Period                     | 1 Year                                                                                                    |