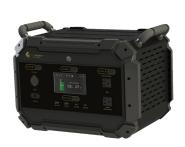

## LION SAFARI ME

Introducing the fastest **SOLAR GENERATOR** around — faster than a speeding bullet or a Tesla on the Autobahn! It can be fully charged in just under 90 minutes, allowing you to use it's power without running out of power.

#### LION SAFARI ME

MSRP / MAP: \$2,350 / \$1,999 UPC: 858311007160

### FAST SOLAR GENERATOR

- Use all day without running our of power
- Power for emergencies, work or play
- Portable, renewable energy