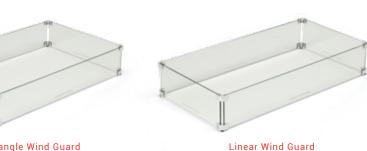

# **GLASS WIND GUARDS**

HPC provides a high quality glass wind guard specially designed to complement as well as provide additional safety for HPC fire pit inserts of all shapes- round, square, rectangle and linear. These feature a durable tempered glass construction to ensure a long lasting, heat

#### Features:

Tempered Glass - Heavy duty 3/16" clear glass is tempered to improve durability and allow it to withstand high temperatures. Depending on wind guard size- 4 or 6 sections complete the desired shape.

Brackets- Polished aluminum brackets and plastic support feet provided.

Square Wind Guard