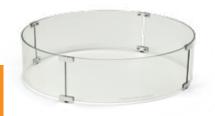

# **GLASS WIND GUARDS**

HPC provides a high quality glass wind guard specially designed to complement as well as provide additional safety for HPC fire pit inserts of all shapes- round, square, rectangle and linear. These feature a durable tempered glass construction to ensure a long lasting, heat

resistant product. Wind guards reduce flame disturbance of your fire pit and prevent loose items from getting too close to the flames.

#### Features:

Tempered Glass - Heavy duty 3/16" clear glass is tempered to improve durability and allow it to withstand high temperatures. Depending on wind guard size- 4 or 6 sections complete the desired shape.

Brackets- Polished aluminum brackets and plastic support feet provided.

Square Wind Guard