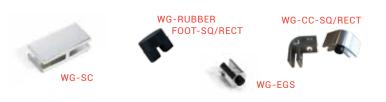

## WIND GUARD EXTENSION KIT AND PARTS

The WG-EXT/STR KIT allows you to combine rectangle, linear and square HPC wind quards

| square HPC wind guards. |                                                                                                                             |
|-------------------------|-----------------------------------------------------------------------------------------------------------------------------|
| Model                   | Description                                                                                                                 |
| WG-EXT/STR KIT          | Complete Kit - 4 Extension chrome straight clips and 4 extension glass supports with rubber foot                            |
| WG-SC                   | Replacement extension chrome straight clip for square<br>& linear wind guards-used for extending lengths on<br>glass panels |
| WG-EGS                  | Replacement extension glass support with rubber foot                                                                        |
|                         |                                                                                                                             |

## WIND GUARD REPLACEMENT CLIPS

Replacement clips for HPC Wind Guards (one clip per pack). Please note if needing a bottom clip, will need rubber foot, also found below.

| Model         | Description                                           |
|---------------|-------------------------------------------------------|
| WG-CC-RD      | Replacement chrome clip for round wind guards         |
| WG-CC-SQ/RECT | Replacement Chrome Corner Clip For Square & Rectangle |
|               | Wind Guards                                           |

## WIND GUARD REPLACEMENT RUBBER FEET

Replacement rubber feet for HPC Wind Guards (one foot per pack).

| Model                      | Description                                                   |
|----------------------------|---------------------------------------------------------------|
| WG-RUBBER FOOT-<br>RD      | Replacement rubber foot for round wind guards                 |
| WG-RUBBER FOOT-<br>SQ/RECT | Replacement rubber foot for square & rectangle wind<br>guards |