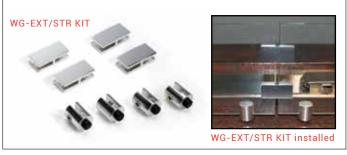

## WIND GUARD EXTENSION KIT AND PARTS

The WG-EXT/STR KIT allows you to combine rectangle, linear and square HPC wind quards

| square HPC wind guards. |                                                                                                                             |
|-------------------------|-----------------------------------------------------------------------------------------------------------------------------|
| Model                   | Description                                                                                                                 |
| WG-EXT/STR KIT          | Complete Kit - 4 Extension chrome straight clips and 4 extension glass supports with rubber foot                            |
| WG-SC                   | Replacement extension chrome straight clip for square<br>& linear wind guards-used for extending lengths on<br>glass panels |
| WG-EGS                  | Replacement extension glass support with rubber foot                                                                        |
|                         |                                                                                                                             |