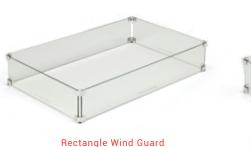

# **GLASS WIND GUARDS**

HPC provides a high quality glass wind guard specially designed to complement as well as provide additional safety for HPC fire pit inserts of all shapes- round, square, rectangle and linear. These feature a durable tempered glass construction to ensure a long lasting, heat

#### Features:

Tempered Glass - Heavy duty 3/16" clear glass is tempered to improve durability and allow it to withstand high temperatures. Depending on wind guard size- 4 or 6 sections complete the desired shape.

Brackets- Polished aluminum brackets and plastic support feet provided.

Square Wind Guard