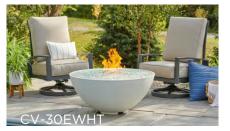

## NATURALLY CONTEMPORARY

The Cove Edge Collection seamlessly integrates into contemporary landscaping with its unique edge design. Natural Grey, White, or Midnight Mist Supercast<sup>™</sup> finish options allow the focus be on the stunning dancing flames. The organic, nature of the concrete is unique to each fire pit. Color variations and casual pitting are common attributes to the fire pit.

## FEATURES:

- Natural Grey, White, or Midnight Mist Supercast™ concrete base
- Common attributes include natural wear and color density variation
- 30" Round Crystal Fire<sup>®</sup> Plus Burner Insert and Plate with clear tempered fire glass gems - 105,000 BTUs (LP), 106,000 BTUs (NG)
- Optional glass wind guard, protective cover, and other fire media sold separately
- Product is setup for liquid propane but can be converted to natural gas using included conversion kit
- Comes standard with Manual Ignition with battery-operated sparker, or upgrade to the 150,000 BTUs electronic <u>Direct Spark</u> <u>Ignition</u>
- Does not fit 20 lb. LP tank in base
- UL Listed, Made in USA with US and imported parts