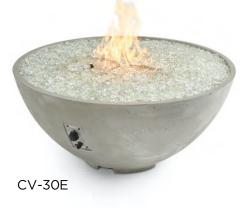

## NATURALLY CONTEMPORARY

The Cove Edge Collection seamlessly integrates into contemporary landscaping with its unique edge design. Natural Grey, White, or Midnight Mist Supercast<sup>™</sup> finish options allow the focus be on the stunning dancing flames. The organic, nature of the concrete is unique to each fire pit. Color variations and casual pitting are common attributes to the fire pit.

## FEATURES:

- Natural Grey, White, or Midnight Mist Supercast™ concrete base
- Common attributes include natural wear and color density variation
- 30" Round Crystal Fire<sup>®</sup> Plus Burner Insert and Plate with clear tempered fire glass gems - 105,000 BTUs (LP), 106,000 BTUs (NG)
- Optional glass wind guard, protective cover, and other fire media sold separately
- Product is setup for liquid propane but can be converted to natural gas using included conversion kit
- Comes standard with Manual Ignition with battery-operated sparker, or upgrade to the 150,000 BTUs electronic <u>Direct Spark</u> <u>Ignition</u>
- Does not fit 20 lb. LP tank in base
- UL Listed, Made in USA with US and imported parts