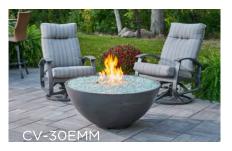

## NATURALLY CONTEMPORARY

The Cove Edge Collection seamlessly integrates into contemporary landscaping with its unique edge design. Natural Grey, White, or Midnight Mist Supercast<sup>™</sup> finish options allow the focus be on the stunning dancing flames. The organic, nature of the concrete is unique to each fire pit. Color variations and casual pitting are common attributes to the fire pit.

## FEATURES:

- Natural Grey, White, or Midnight Mist Supercast™ concrete base
- Common attributes include natural wear and color density variation
- 30" Round Crystal Fire<sup>®</sup> Plus Burner Insert and Plate with clear tempered fire glass gems - 105,000 BTUs (LP), 106,000 BTUs (NG)
- Optional glass wind guard, protective cover, and other fire media sold separately
- Product is setup for liquid propane but can be converted to natural gas using included conversion kit
- Comes standard with Manual Ignition with battery-operated sparker, or upgrade to the 150,000 BTUs electronic <u>Direct Spark</u> <u>Ignition</u>
- Does not fit 20 lb. LP tank in base
- UL Listed, Made in USA with US and imported parts