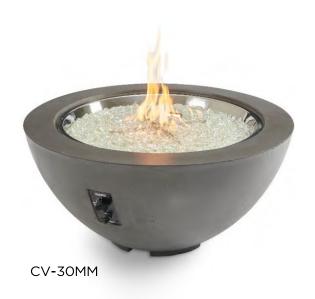

## COZY, RUSTIC DESIGN

The 42" Cove Gas Fire Pit Bowl is the perfect addition to any contemporary outdoor space. Choose between popular Natural Grey, Midnight Mist, or White Supercast™ concrete. The natural appearance of the concrete lets the focus be on the stunning 30" Crystal Fire® Plus Burner. The organic, nature of the concrete is unique to each fire pit. Color variations are casual pitting are common attributes to the fire pit.

## **FEATURES:**

- Natural Grey, White, or Midnight Mist Supercast™ concrete base
- Contemporary concrete finish is unique to each fire pit, variations may occur
- 30" Round Crystal Fire® Plus Burner with clear tempered fire glass gems - 105,000 BTUs (LP), 106,000 (NG)
- Grey glass burner cover included
- Optional glass wind guard, protective cover, and other fire media sold separately
- Product is setup for liquid propane but can be converted to natural gas using included conversion kit
- Comes standard with Manual Ignition with battery-operated sparker, or upgrade to the 150,000 BTUs electronic Direct Spark Ignition
- Does not fit 20 lb. LP tank in base
- UL Listed, Made in USA with US and imported parts