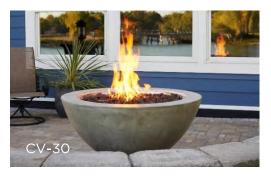

## COZY, RUSTIC DESIGN

The 42" Cove Gas Fire Pit Bowl is the perfect addition to any contemporary outdoor space. Choose between popular Natural Grey, Midnight Mist, or White Supercast™ concrete. The natural appearance of the concrete lets the focus be on the stunning 30" Crystal Fire® Plus Burner. The organic, nature of the concrete is unique to each fire pit. Color variations are casual pitting are common attributes to the fire pit.

## **FEATURES:**

- Natural Grey, White, or Midnight Mist Supercast™ concrete base
- Contemporary concrete finish is unique to each fire pit, variations may occur
- 30" Round Crystal Fire® Plus Burner with clear tempered fire glass gems - 105,000 BTUs (LP), 106,000 (NG)
- Grey glass burner cover included
- Optional glass wind guard, protective cover, and other fire media sold separately
- Product is setup for liquid propane but can be converted to natural gas using included conversion kit
- Comes standard with Manual Ignition with battery-operated sparker, or upgrade to the 150,000 BTUs electronic Direct Spark Ignition
- Does not fit 20 lb. LP tank in base
- UL Listed, Made in USA with US and imported parts