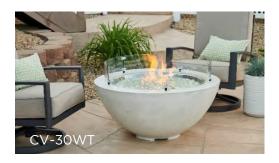

## COZY, RUSTIC DESIGN

The 42" Cove Gas Fire Pit Bowl is the perfect addition to any contemporary outdoor space. Choose between popular Natural Grey, Midnight Mist, or White Supercast™ concrete. The natural appearance of the concrete lets the focus be on the stunning 30" Crystal Fire® Plus Burner. The organic, nature of the concrete is unique to each fire pit. Color variations are casual pitting are common attributes to the fire pit.

## **FEATURES:**

- Natural Grey, White, or Midnight Mist Supercast™ concrete base
- Contemporary concrete finish is unique to each fire pit, variations may occur
- 30" Round Crystal Fire® Plus Burner with clear tempered fire glass gems - 105,000 BTUs (LP), 106,000 (NG)
- Grey glass burner cover included
- Optional glass wind guard, protective cover, and other fire media sold separately
- Product is setup for liquid propane but can be converted to natural gas using included conversion kit
- Comes standard with Manual Ignition with battery-operated sparker, or upgrade to the 150,000 BTUs electronic Direct Spark Ignition
- Does not fit 20 lb. LP tank in base
- UL Listed, Made in USA with US and imported parts