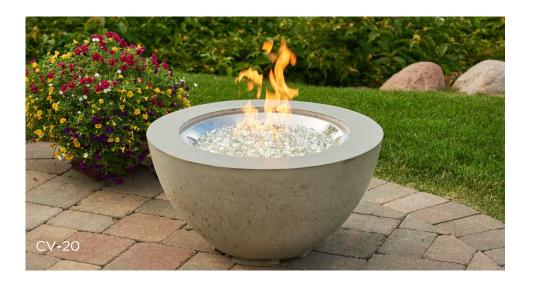

## **COVE 29" GAS FIRE PIT BOWL**

## NATURALLY CONTEMPORARY

The Cove 29" Gas Fire Pit Bowl is the perfect addition to any contemporary outdoor space. The Natural Grey Supercast™ concrete lets the focus be on the stunning 20" Round Crystal Fire® Plus Burner. The organic, nature of the concrete is unique to each fire pit. Color variations and casual pitting are common attributes to the fire pit.

## **FEATURES:**

- Natural Grey Supercast™ concrete base
- Contemporary concrete finish is unique to each fire pit, variations may occur
- 20" Round Crystal Fire® Plus Burner with clear tempered fire glass gems - 55,000 BTUs (LP/NG)
- Grey glass burner cover included
- Optional glass wind guard, protective cover, and other fire media sold separately
- Product is setup for liquid propane but can be converted to natural gas using included conversion kit
- Comes standard with Manual Ignition with battery-operated sparker, or upgrade to electronic Direct Spark Ignition
- Does not fit 20 lb. LP tank in base
- UL Listed, Made in USA with US and imported parts