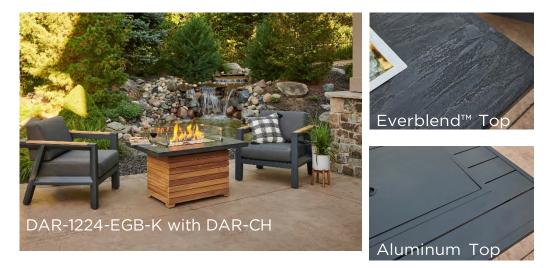

## CONTEMPORARY COASTAL DESIGN

Embrace the elegance and durability of teak wood with the Darien Collection. Choose between an aluminum or Everblend<sup>™</sup> concrete top for the Darien gas fire pit table to best fit the style of your outdoor room. The variation of texture with Everblend highlights a durable, unique design for a custom finish. Embrace a more modern design with the smooth, industrial look of the aluminum top.

## FEATURES:

- Aluminum or Stone Grey Everblend<sup>™</sup> concrete top
- Grade A Teak Wood Base use teak sealer to keep warm honey glow, or allow wood to naturally age into silvery grey patina
- 12" x 24" Crystal Fire<sup>®</sup> Plus Burner with clear tempered fire glass gems 55,000 BTUs (LP/NG)
- Matching burner cover included for Aluminum top; grey glass cover included for Everblend<sup>™</sup> concrete top
- Optional glass wind guard, protective cover, and other fire media sold separately
- Product is setup for liquid propane but can be converted to natural gas using included conversion kit
- Comes standard with Manual Ignition with battery-operated sparker, or upgrade to electronic <u>Direct Spark Ignition</u>
- Access Door conceals standard 20 lb. propane tank in base
- UL Listed, Made in USA with US and imported parts (DAR-1224-EGB-K)