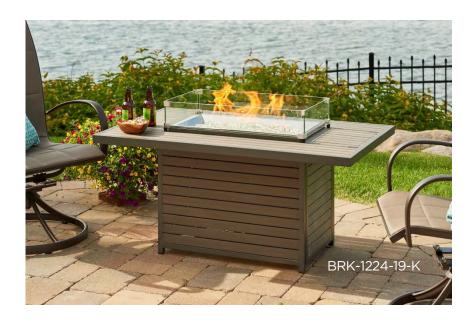

## **BROOKS GAS FIRE PIT TABLE**

## EASY-TO-CARE-FOR MODERN STYLE

The composite deck top and base brings a modern, warm look to your outdoor room. Admire the easy-to-care-for design as you relax or entertain guests. The unique elevated 12" x 24" Crystal Fire® Plus Burner is UL Listed for safety and will dazzle guests.

## **FEATURES:**

- Easy-to-maintain Taupe composite decking top and base
- Graphite Grey powder-coated aluminum framing
- Elevated 12" x 24" Crystal Fire® Plus Burner with clear tempered fire glass gems - 55,000 BTUs (LP/NG)
- Grey glass burner cover included
- · Optional glass wind guard, protective cover, and other fire media sold separately
- Product is setup for liquid propane but can be converted to natural gas using included conversion kit
- Comes standard with Manual Ignition with battery-operated sparker, or upgrade to electronic Direct Spark Ignition
- Access door conceals standard 20 lb. propane tank in base with included riser kit installed on the table
- UL Listed