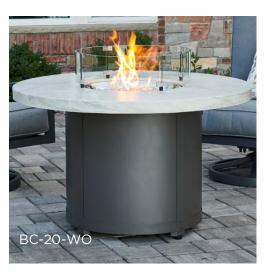

## **VERSATILE COLLECTION**

The Beacon Gas Fire Pit Table Collection is a modern take on a classic style. Choose between Marbleized Noche Supercast™ concrete top on a Dora Brown base or White Onyx Supercast™ concrete top on a Graphite Grey Base. Chat height naturally invites guests to the sit around the fire and relax. The stunning 20" Crystal Fire® Plus Burner is UL Listed for safety.

## **FEATURES:**

- Marbleized Noche or White Onyx Supercast™ concrete top
- Dora Brown or Graphite grey powder-coated metal base
- 20" Round Crystal Fire® Plus Burner with clear tempered fire glass gems - 55,000 BTUs (LP/NG)
- Matching Supercast™ concrete burner cover included
- Optional glass wind guard, protective cover, and other fire media sold separately
- Product is setup for liquid propane but can be converted to natural gas using included conversion kit
- Comes standard with Manual Ignition with battery-operated sparker, or upgrade to electronic Direct Spark Ignition
- Sliding Access Door conceals standard 20 lb. propane tank in base
- UL Listed, Made in USA with US and imported parts