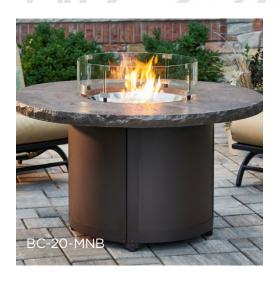

## **VERSATILE COLLECTION**

The Beacon Gas Fire Pit Table Collection is a modern take on a classic style. Choose between Marbleized Noche Supercast™ concrete top on a Dora Brown base or White Onyx Supercast™ concrete top on a Graphite Grey Base. Chat height naturally invites guests to the sit around the fire and relax. The stunning 20" Crystal Fire® Plus Burner is UL Listed for safety.

## **FEATURES:**

- Marbleized Noche or White Onyx Supercast™ concrete top
- Dora Brown or Graphite grey powder-coated metal base
- 20" Round Crystal Fire® Plus Burner with clear tempered fire glass gems - 55,000 BTUs (LP/NG)
- Matching Supercast™ concrete burner cover included
- Optional glass wind guard, protective cover, and other fire media sold separately
- Product is setup for liquid propane but can be converted to natural gas using included conversion kit
- Comes standard with Manual Ignition with battery-operated sparker, or upgrade to electronic Direct Spark Ignition
- Sliding Access Door conceals standard 20 lb. propane tank in base
- UL Listed, Made in USA with US and imported parts