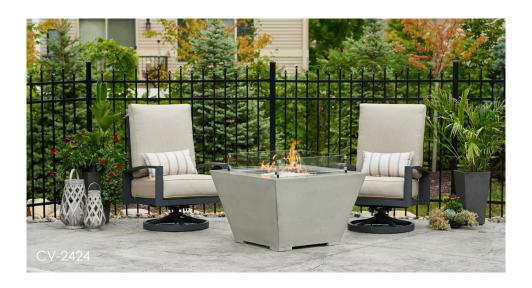

## COVE SQUARE GAS FIRE PIT TABLE

## NATURALLY CONTEMPORARY

The Cove Square Gas Fire Pit Table is the perfect addition to any contemporary outdoor space. The Natural Grey Supercast™ concrete lets the focus be on the stunning 24" x 24" Square Crystal Fire® Plus Burner. The organic, nature of the concrete is unique to each fire pit. Color variations and casual pitting are common attributes to the fire pit.

## **FEATURES:**

- Natural Grey Supercast™ concrete base
- Contemporary concrete finish is unique to each fire pit, variations may occur
- 24" x 24" Crystal Fire® Plus Burner with clear tempered fire glass gems 55,000 BTUs (LP/NG)
- Grey glass burner cover included
- Optional glass wind guard, protective cover, and other fire media sold separately
- Product is setup for liquid propane but can be converted to natural gas using included conversion kit
- Comes standard with Manual Ignition with battery-operated sparker, or upgrade to electronic **Direct Spark Ignition**
- Access Door conceals standard 20 lb. propane tank in base
- UL Listed, Made in USA with US and imported parts