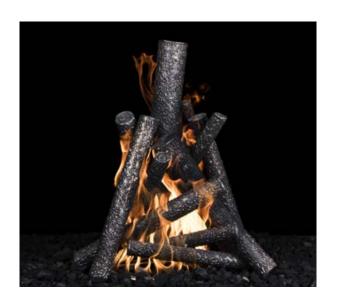

## **ORNAMENTS & SCULPTURES**

**Steel Fire Pit Log Pile**Ornament only. Sets over existing burner

| PART#    | DIAMETER | HEIGHT |
|----------|----------|--------|
| OPT-1924 | 19"      | 24"    |

**Steel Upright Logs**Ornament only. Sets over existing burner. Lava not included