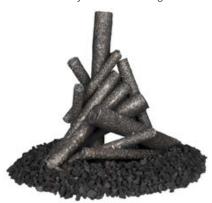

## **ORNAMENTS & SCULPTURES**

**Steel Fire Pit Log Pile**Ornament only. Sets over existing burner

| PART#    | DIAMETER | HEIGHT |
|----------|----------|--------|
| OPT-1924 | 19"      | 24"    |

**Steel Upright Logs**Ornament only. Sets over existing burner. Lava not included