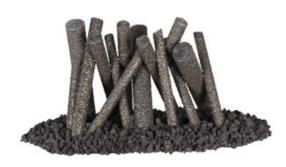

## **ORNAMENTS & SCULPTURES**

**Steel Fire Pit Log Pile**Ornament only. Sets over existing burner

| PART#    | DIAMETER | HEIGHT |
|----------|----------|--------|
| OPT-1924 | 19"      | 24"    |

**Steel Upright Logs**Ornament only. Sets over existing burner. Lava not included

| PART #      | DIMENSIONS | HEIGHT |
|-------------|------------|--------|
| OPT-STLOG24 | 24" x 10"  | 18"    |
| OPT-STLOG30 | 30" x 10"  | 18"    |