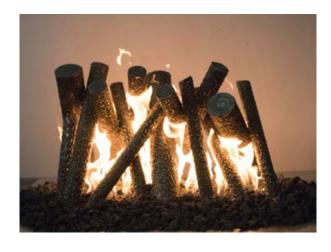

## **ORNAMENTS & SCULPTURES**

**Steel Fire Pit Log Pile**Ornament only. Sets over existing burner

| PART#    | DIAMETER | HEIGHT |
|----------|----------|--------|
| OPT-1924 | 19"      | 24"    |

**Steel Upright Logs**Ornament only. Sets over existing burner. Lava not included

| PART #      | DIMENSIONS | HEIGHT |
|-------------|------------|--------|
| OPT-STLOG24 | 24" x 10"  | 18"    |
| OPT-STLOG30 | 30" x 10"  | 18"    |