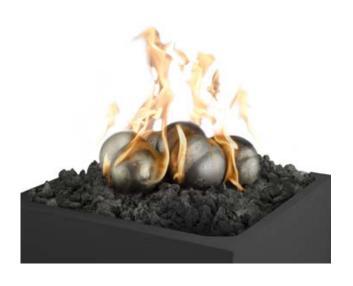

## **Steel Fire Balls**

Ornament only. Sets over existing burner. Sold individually.

| PART #  | DIAMETER | FINISH |
|---------|----------|--------|
| OPT-FB4 | 4"       | Steel  |
| OPT-FB6 | 6"       | Steel  |