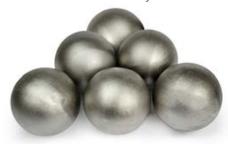

## **Steel Fire Balls**

Ornament only. Sets over existing burner. Sold individually.

| PART #  | DIAMETER | FINISH |
|---------|----------|--------|
| OPT-FB4 | 4"       | Steel  |
| OPT-FB6 | 6"       | Steel  |