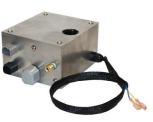

# **PLATINUM AUTOMATIC IGNITION**

The **Platinum Automatic Ignition System** delivers superior quality, performance, and value to our partners and their customers. Expertly engineered, this innovative ignition has been designed and built to eliminate industry-wide weaknesses in outdoor fire feature ignitions.

- Unique wind cage design that provides true protection to the pilot components from wind and rain.
- Customized ignition settings allow for better performance and reduce cycling faults.
- Robust components provide reliability and durability.
- LED based diagnostics provide for quick and easy troubleshooting.
- Design allows for field serviceability.
- Coupled with the Warming Trends' WATERSTOP™ fitting provides unmatched protection of the ignition from water and debris.

#### WHAT IS THE VALVE AND INLET SIZING?

The Platinum has a 3/4" valve and gas inlet. It can be easily adapted to 1/2" manifolds.