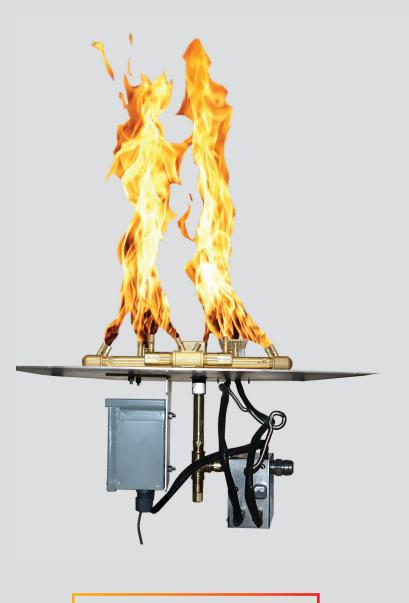

## **PLATINUM AUTOMATIC IGNITION**

680,000 BTU's. Superior Performance. Outstanding Price. Warming Trends' Definition of Innovation

# **PLATINUM AUTOMATIC IGNITION**

The **Platinum Automatic Ignition System** delivers superior quality, performance, and value to our partners and their customers. Expertly engineered, this innovative ignition has been designed and built to eliminate industry-wide weaknesses in outdoor fire feature ignitions.

- Unique wind cage design that provides true protection to the pilot components from wind and rain.
- Customized ignition settings allow for better performance and reduce cycling faults.
- Robust components provide reliability and durability.
- LED based diagnostics provide for quick and easy troubleshooting.
- Design allows for field serviceability.
- Coupled with the Warming Trends' WATERSTOP™ fitting provides unmatched protection of the ignition from water and debris.

#### IS THERE A STANDARD AND HIGH CAPACITY VERSION OF THE PLATINUM?

The Platinum Ignition is certified up to 680,000 BTUs. There is no need for a Standard and a High Capacity version.

#### WHAT IS THE VALVE AND INLET SIZING?

The Platinum has a 3/4" valve and gas inlet. It can be easily adapted to 1/2" manifolds.

#### IS THIS A DUAL PILOT SYSTEM?

No, the Platinum Ignition is a single pilot system.

#### WILL THIS BE OFFERED WITH PILOT TUBE EXTENSIONS?

Yes. The Platinum comes with a two-foot pilot tube. The Pilot can be extended up to an additional 8 feet. We offer pilot tubing in one-foot increments.