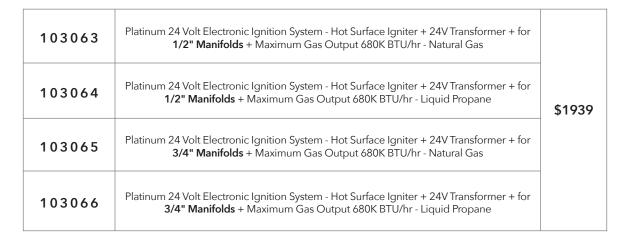

### MSRP \$1939

SUPERIOR PRODUCTS | MADE IN THE U.S.A. | OUTSTANDING CUSTOMER SERVICE

Visit us online at **Warming-Trends.com** for more information or call **303-346-2224** to speak with one of our Flame Specialists today.