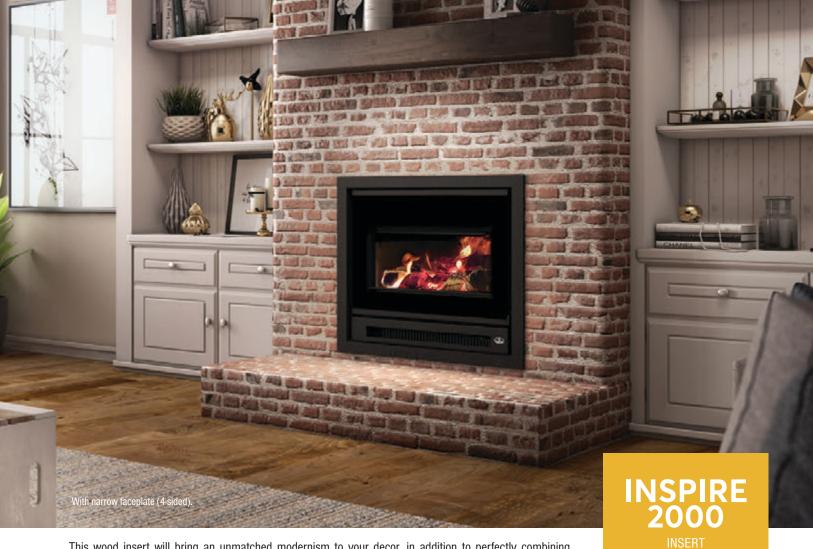

This wood insert will bring an unmatched modernism to your decor, in addition to perfectly combining functionality and comfort. The impeccable lines display a timeless style while guaranteeing reliability and durability. The Inspire 2000 will charm you as much by its aesthetics as its 77% optimal performance. With its particle emission rate as low as 1.54 g/h and its high-performance combustion system, environmentalists have never been as happy with wood heating. The Inspire Collection celebrates our past and embraces our future as our team is committed more than ever to our industry's contribution to sustainability. A dream opportunity on the latest trends!

EMISSIONS: 1.54 g/h

RECOMMENDED HEATING AREA: 500-2,100 sq. ft.

MAXIMUM HEAT OUTPUT: 75,000 BTU/h

FIREBOX VOLUME: 2.4 cu. ft.

**COMBUSTION TECHNOLOGY:** Non-catalytic

Narrow faceplate (4-sided)

Narrow U shaped faceplate (3-sided)