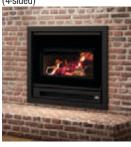

EMISSIONS: 1.54 g/h

RECOMMENDED HEATING AREA: 500-2,100 sq. ft.

MAXIMUM HEAT OUTPUT: 75,000 BTU/h

FIREBOX VOLUME: 2.4 cu. ft.

**COMBUSTION TECHNOLOGY:** Non-catalytic

Narrow faceplate (4-sided)

Narrow U shaped faceplate (3-sided)