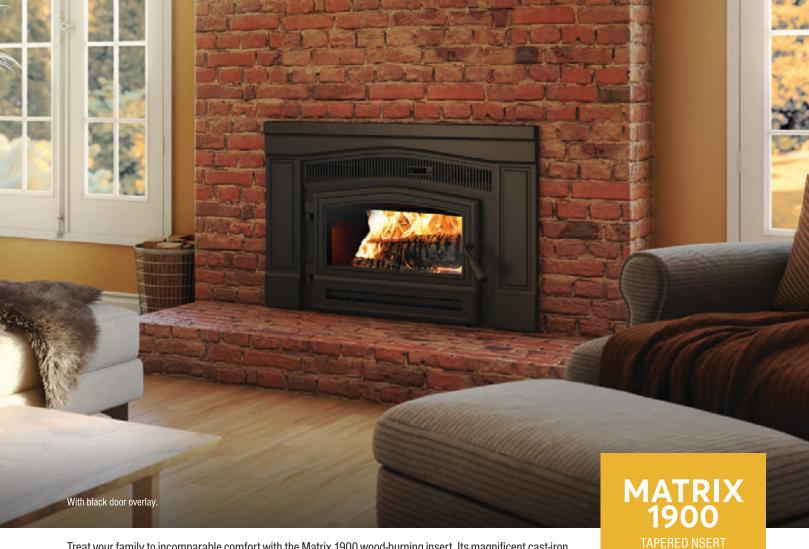

Treat your family to incomparable comfort with the Matrix 1900 wood-burning insert. Its magnificent cast-iron faceplate is adorned with a patterned upper louver and columns that frame its large door. Its discreet black wooden handle, air control with removable handle as well as flush mount blower disappear to leave room for the delicate details of its faceplate. Its large glass surface highlights a panoramic view of the flames to fully enjoy your moments near the fire.

The Matrix 1900 is a compact unit that has tapered top and sides for easy installation in smaller hearths. The deep bottom of its combustion chamber allows ash to accumulate and reduces the frequency of cleaning.