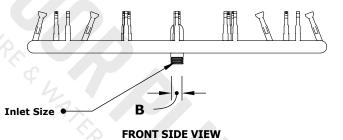

## **SQUARE STAINLESS STEEL BULLET BURNER**

**ISOMETRIC VIEW** 

**TOP VIEW** 

**RIGHT SIDE VIEW** 

| SKU         | A           | В     | вти     |
|-------------|-------------|-------|---------|
| OPT-BSQSS8  | 8"          | 0.5"  | 55,000  |
| OPT-BSQSS12 | 12"         | 0.5"  | 80,000  |
| OPT-BSQSS18 | 18" (2R)    | 0.5"  | 200,000 |
| OPT-BSQSS24 | 24" (2R)    | 0.5"  | 240,000 |
| OPT-BSQSS30 | 30" (3R)    | 0.5"  | 420,000 |
| OPT-BSQSS36 | 36" (3R)    | 0.75" | 480,000 |
| OPT-BSQSS48 | 48" (4R, M) | 0.75" | 800,000 |