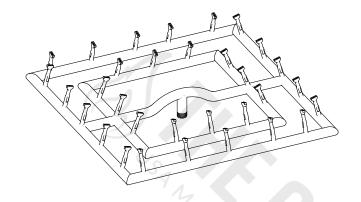

## **SQUARE STAINLESS STEEL BULLET BURNER**

**ISOMETRIC VIEW** 

**TOP VIEW** 

**RIGHT SIDE VIEW** 

| SKU         | A           | В     | вти     |
|-------------|-------------|-------|---------|
| OPT-BSQSS8  | 8"          | 0.5"  | 55,000  |
| OPT-BSQSS12 | 12"         | 0.5"  | 80,000  |
| OPT-BSQSS18 | 18" (2R)    | 0.5"  | 200,000 |
| OPT-BSQSS24 | 24" (2R)    | 0.5"  | 240,000 |
| OPT-BSQSS30 | 30" (3R)    | 0.5"  | 420,000 |
| OPT-BSQSS36 | 36" (3R)    | 0.75" | 480,000 |
| OPT-BSQSS48 | 48" (4R, M) | 0.75" | 800,000 |