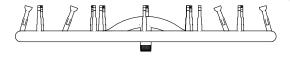

## **SQUARE STAINLESS STEEL BULLET BURNER**

**ISOMETRIC VIEW** 

**TOP VIEW** 

**RIGHT SIDE VIEW** 

| SKU         | A           | В     | вти     |
|-------------|-------------|-------|---------|
| OPT-BSQSS8  | 8"          | 0.5"  | 55,000  |
| OPT-BSQSS12 | 12"         | 0.5"  | 80,000  |
| OPT-BSQSS18 | 18" (2R)    | 0.5"  | 200,000 |
| OPT-BSQSS24 | 24" (2R)    | 0.5"  | 240,000 |
| OPT-BSQSS30 | 30" (3R)    | 0.5"  | 420,000 |
| OPT-BSQSS36 | 36" (3R)    | 0.75" | 480,000 |
| OPT-BSQSS48 | 48" (4R, M) | 0.75" | 800,000 |