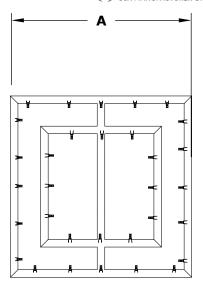

## **SQUARE STAINLESS STEEL BULLET BURNER**

**ISOMETRIC VIEW** 

**TOP VIEW** 

**RIGHT SIDE VIEW** 

| SKU         | A           | В     | вти     |
|-------------|-------------|-------|---------|
| OPT-BSQSS8  | 8"          | 0.5"  | 55,000  |
| OPT-BSQSS12 | 12"         | 0.5"  | 80,000  |
| OPT-BSQSS18 | 18" (2R)    | 0.5"  | 200,000 |
| OPT-BSQSS24 | 24" (2R)    | 0.5"  | 240,000 |
| OPT-BSQSS30 | 30" (3R)    | 0.5"  | 420,000 |
| OPT-BSQSS36 | 36" (3R)    | 0.75" | 480,000 |
| OPT-BSQSS48 | 48" (4R, M) | 0.75" | 800,000 |