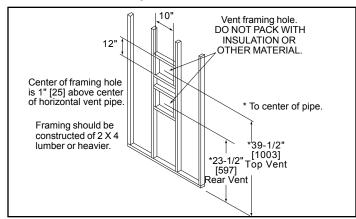

| 11-5/8     | 39      | 35-1/4 | 34-7/8  | 19-1/8 | 19-5/8  |              |



Top View





Alternative Gas Access 31-1/2" 34-1/2" Electrical [800] [876] Access 35-1/4" 2-3/8" [896] [60] 2" 8" [203] [51] 15-3/4" [400]

Right View

Specifications Novus NDV3933I-B

## MINIMUM FIREPLACE CLEARANCES

| AREA                              | TO COMBUSTIBLES (in inches) |  |  |
|-----------------------------------|-----------------------------|--|--|
| CLEARANCE TO CEILING              | 30                          |  |  |
| COMBUSTIBLE/NON-COMBUSTIBLE FLOOR | 0                           |  |  |
| SIDES OF APPLIANCE                | 0                           |  |  |
| FRONT OF APPLIANCE                | 36                          |  |  |

#### APPLIANCE LOCATION



#### WALL PENETRATION



## MANTEL LEG/WALL PROJECTIONS



#### FRAMING DIMENSIONS



#### **CLEARANCES TO COMBUSTIBLES**



# **MANTEL PROJECTIONS**



| C UL US LISTED        | UL307B            |  |  |  |  |
|-----------------------|-------------------|--|--|--|--|
| CAN                   | CSA 2.33b-2008    |  |  |  |  |
| US                    | ANSI Z21.88a-2008 |  |  |  |  |
| PRODUCT LISTING CODES |                   |  |  |  |  |

Product information provided is not complete and is subject to change without notice. Product installation must adhere strictly to instructions accompanying product to avoid risk of fire and potential injury.

Additional information can be found online at www.heatilator.com