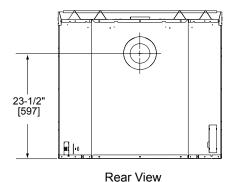

Top View

Alternative Gas Access 31-1/2" 34-1/2" Electrical [800] [876] Access 35-1/4" 2-3/8" [896] [60] 2" 8" [203] [51] 15-3/4" [400]

Right View

Specifications Novus NDV3933I-B