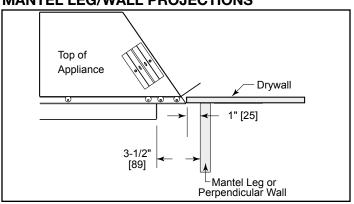

## MANTEL LEG/WALL PROJECTIONS

# **MANTEL PROJECTIONS**

| C UL US LISTED        | UL307B            |  |  |  |  |
|-----------------------|-------------------|--|--|--|--|
| CAN                   | CSA 2.33b-2008    |  |  |  |  |
| US                    | ANSI Z21.88a-2008 |  |  |  |  |
| PRODUCT LISTING CODES |                   |  |  |  |  |