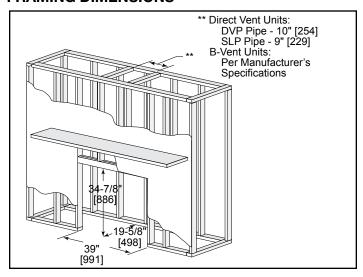

#### FRAMING DIMENSIONS

# Novus NDV3933I-B Direct Vent Gas Fireplace

| MODEL       | FRONT WIDTH |         | BACK WIDTH |         | HEIGHT |         | DEPTH  |         | VIEWING AREA |
|-------------|-------------|---------|------------|---------|--------|---------|--------|---------|--------------|
| NDV3933I-B  | Actual      | Framing | Actual     | Framing | Actual | Framing | Actual | Framing | 33 x 22-5/8  |
| ND V03001-D | 38          | 39      | 11-5/8     | 39      | 35-1/4 | 34-7/8  | 19-1/8 | 19-5/8  |              |