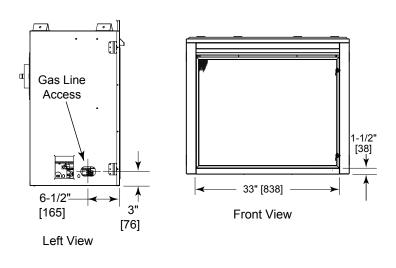

Top View

Alternative Gas Access 31-1/2" 34-1/2" Electrical [800] [876] Access 35-1/4" 2-3/8" [896] [60] 2" 8" [203] [51] 15-3/4" [400]

Right View

Specifications Novus NDV3933I-B

#### APPLIANCE LOCATION