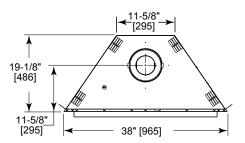

# Novus NDV3933I-B Direct Vent Gas Fireplace

| MODEL       | FRONT WIDTH |         | BACK WIDTH |         | HEIGHT |         | DEPTH  |         | VIEWING AREA |
|-------------|-------------|---------|------------|---------|--------|---------|--------|---------|--------------|
| NDV3933I-B  | Actual      | Framing | Actual     | Framing | Actual | Framing | Actual | Framing | 33 x 22-5/8  |
| ND V03001-D | 38          | 39      | 11-5/8     | 39      | 35-1/4 | 34-7/8  | 19-1/8 | 19-5/8  |              |

#### FRAMING DIMENSIONS