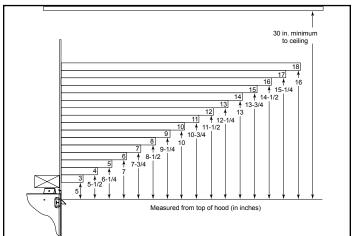

# **MANTEL PROJECTIONS**

| C UL US LISTED        | UL307B            |  |  |  |  |
|-----------------------|-------------------|--|--|--|--|
| CAN                   | CSA 2.33b-2008    |  |  |  |  |
| US                    | ANSI Z21.88a-2008 |  |  |  |  |
| PRODUCT LISTING CODES |                   |  |  |  |  |

## MINIMUM FIREPLACE CLEARANCES

| AREA                              | TO COMBUSTIBLES (in inches) |  |  |
|-----------------------------------|-----------------------------|--|--|
| CLEARANCE TO CEILING              | 30                          |  |  |
| COMBUSTIBLE/NON-COMBUSTIBLE FLOOR | 0                           |  |  |
| SIDES OF APPLIANCE                | 0                           |  |  |
| FRONT OF APPLIANCE                | 36                          |  |  |