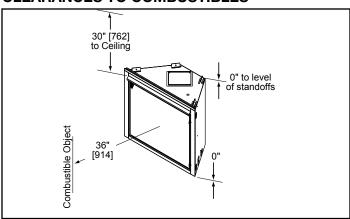

#### **CLEARANCES TO COMBUSTIBLES**

## MINIMUM FIREPLACE CLEARANCES

| AREA                              | TO COMBUSTIBLES (in inches) |  |  |
|-----------------------------------|-----------------------------|--|--|
| CLEARANCE TO CEILING              | 30                          |  |  |
| COMBUSTIBLE/NON-COMBUSTIBLE FLOOR | 0                           |  |  |
| SIDES OF APPLIANCE                | 0                           |  |  |
| FRONT OF APPLIANCE                | 36                          |  |  |