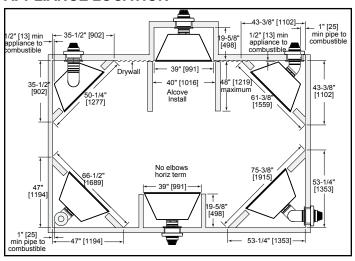

001-D | 38          | 39      | 11-5/8     | 39      | 35-1/4 | 34-7/8  | 19-1/8 | 19-5/8  |              |



Top View





Alternative Gas Access 31-1/2" 34-1/2" Electrical [800] [876] Access 35-1/4" 2-3/8" [896] [60] 2" 8" [203] [51] 15-3/4" [400]

Right View

Specifications Novus NDV3933I-B

## MINIMUM FIREPLACE CLEARANCES

| AREA                              | TO COMBUSTIBLES (in inches) |  |  |
|-----------------------------------|-----------------------------|--|--|
| CLEARANCE TO CEILING              | 30                          |  |  |
| COMBUSTIBLE/NON-COMBUSTIBLE FLOOR | 0                           |  |  |
| SIDES OF APPLIANCE                | 0                           |  |  |
| FRONT OF APPLIANCE                | 36                          |  |  |

#### APPLIANCE LOCATION



#### WALL PENETRATION



## MANTEL LEG/WALL PROJECTIONS



#### FRAMING DIMENSIONS



#### **CLEARANCES TO COMBUSTIBLES**



# **MANTEL PROJECTIONS**



| C UL US LISTED        | UL307B            |  |  |  |  |
|-----------------------|-------------------|--|--|--|--|
| CAN                   | CSA 2.33b-2008    |  |  |  |  |
| US                    | ANSI Z21.88a-2008 |  |  |  |  |
| PRODUCT LISTING CODES |                   |  |  |  |  |

Product information provided is not complete and is subject to change without notice. Product installation must adhere strictly to instructions accompanying product to avoid risk of fire and potential injury.

Additional information can be found online at www.heatilator.com