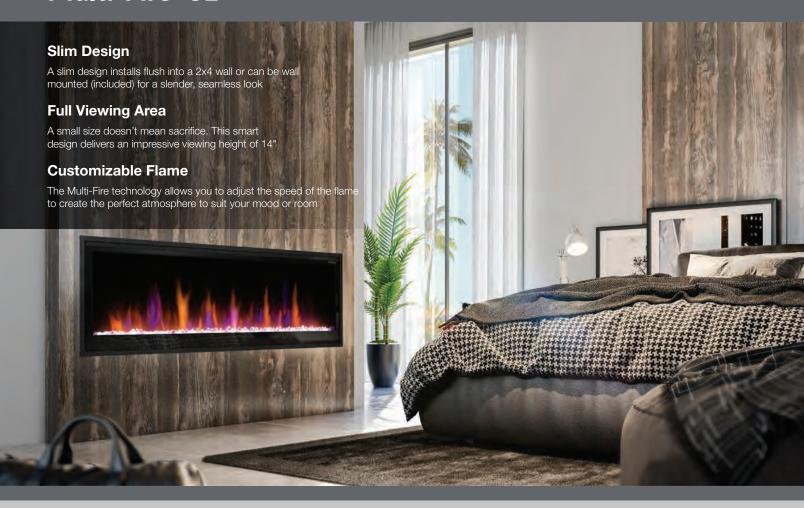

# **№ Dimplex**®

## LINEAR ELECTRIC FIREPLACES

## Multi-Fire® SL



## **™ Dimplex**®

## LINEAR ELECTRIC FIREPLACES

### Multi-Fire® SL





### **PLF3614-XS** 36" Multi-Fire SL Slim Linear

Product Dimensions (WxHxD)

Carton Dimensions (WxHxD)

Gross Weight



### **PLF4214-XS** 42" Multi-Fire SL Slim Linear

Product Dimensions (WxHxD)

Carton Dimensions (WxHxD)

Gross Weight



### **PLF5014-XS** 50" Multi-Fire SL Slim Linear

Product Dimensions (WxHxD)

Carton Dimensions (WxHxD)

Gross Weight



### **PLF6014-XS** 60" Multi-Fire SL Slim Linear

Product Dimensions (WxHxD) 61-1/8" x 19-1/2" x 3-3/4'

Carton Dimensions (WxHxD)

Gross Weight