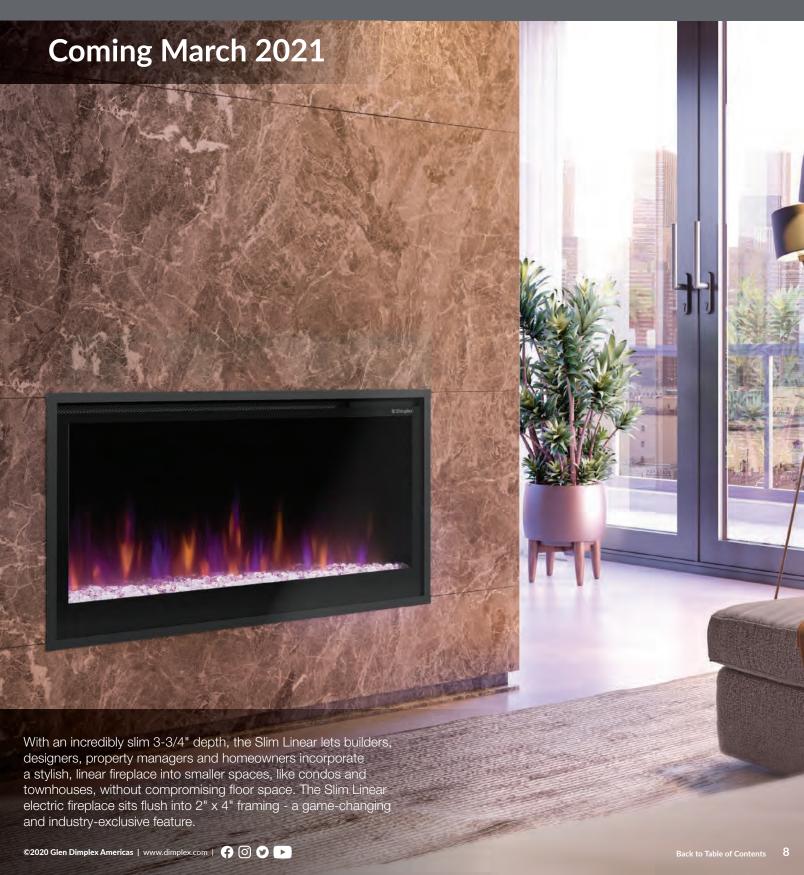

### **PLF3614-XS** 36" Multi-Fire SL Slim Linear

Product Dimensions (WxHxD)

Carton Dimensions (WxHxD)

Gross Weight

### **PLF4214-XS** 42" Multi-Fire SL Slim Linear

Product Dimensions (WxHxD)

Carton Dimensions (WxHxD)

Gross Weight

### **PLF5014-XS** 50" Multi-Fire SL Slim Linear

Product Dimensions (WxHxD)

Carton Dimensions (WxHxD)

Gross Weight

### **PLF6014-XS** 60" Multi-Fire SL Slim Linear

Product Dimensions (WxHxD) 61-1/8" x 19-1/2" x 3-3/4'

Carton Dimensions (WxHxD)

Gross Weight