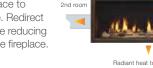

#### Heat-Zone® Technology

Draw heat from your fireplace to another room in your home. Redirect up to 50% of the heat, while reducing wall temperatures above the fireplace.