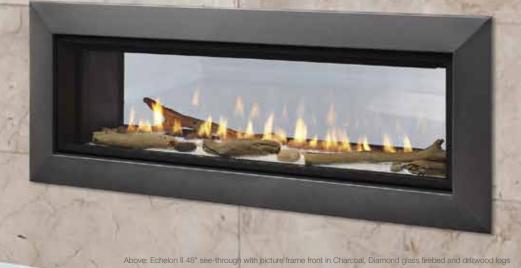

# CUSTOMIZE YOUR ECHELON II FIREPLACE

**Clean Face Trim** (available in Black, Bronze and Pewter)

**Front Finishes** 

Bronze

Cover: Echelon II 72" shown with clean face trim in Black and Diamond glass firebed