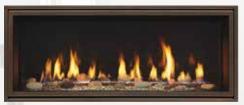

# CUSTOMIZE YOUR ECHELON II FIREPLACE

**Clean Face Trim** (available in Black, Bronze and Pewter)

**Front Finishes** 

Bronze

Cover: Echelon II 72" shown with clean face trim in Black and Diamond glass firebed