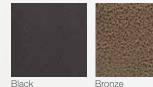

# CUSTOMIZE YOUR ECHELON II FIREPLACE

**Clean Face Trim** (available in Black, Bronze and Pewter)

**Front Finishes** 

Bronze

Cover: Echelon II 72" shown with clean face trim in Black and Diamond glass firebed