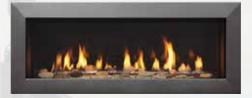

# CUSTOMIZE YOUR ECHELON II FIREPLACE

**Clean Face Trim** (available in Black, Bronze and Pewter)

**Front Finishes** 

Bronze

Cover: Echelon II 72" shown with clean face trim in Black and Diamond glass firebed