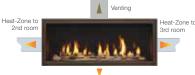

#### Heat-Zone® Technology

Draw heat from your fireplace to another room in your home. Redirect up to 50% of the heat, while reducing wall temperatures above the fireplace.