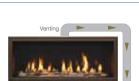

# CUSTOMIZE YOUR ECHELON II FIREPLACE

**Clean Face Trim** (available in Black, Bronze and Pewter)

**Front Finishes** 

Bronze

Cover: Echelon II 72" shown with clean face trim in Black and Diamond glass firebed