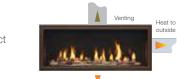

### Heat-Out<sup>®</sup> Technology

Draw heat from your fireplace and direct it outside. Redirect up to 40% of the heat while reducing wall temperatures above the fireplace.