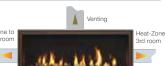

#### Heat-Zone® Technology

Draw heat from your fireplace to another room in your home. Redirect up to 50% of the heat, while reducing wall temperatures above the fireplace.