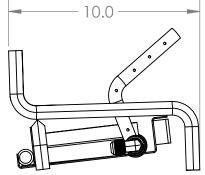

| 8.4  |
|------|
|      |
|      |
| 11.5 |

| 12./ |     |
|------|-----|
|      | 7.5 |
|      |     |

BRANDED: GRAND CANYON GAS LOGS MODEL #: KIVABRN-18

| GRAND CANYON |
|--------------|
|--------------|