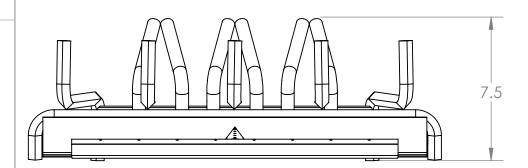

| 8.4  |
|------|
|      |
|      |
| 11.5 |

| 12./ |     |
|------|-----|
|      | 7.5 |
|      |     |

BRANDED: GRAND CANYON GAS LOGS MODEL #: KIVABRN-18

| GRAND CANYON |
|--------------|
|--------------|