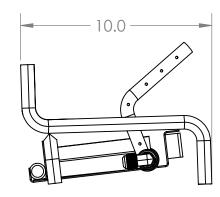

| 8.4  |
|------|
|      |
|      |
| 11.5 |

| 12./ |     |
|------|-----|
|      | 7.5 |
|      |     |

BRANDED: GRAND CANYON GAS LOGS MODEL #: KIVABRN-18

| GRAND CANYON |
|--------------|
|--------------|