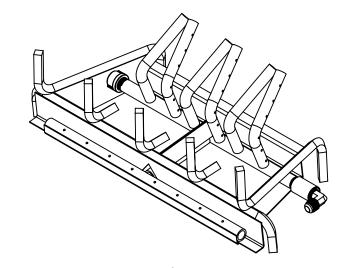

| 8.4  |
|------|
|      |
|      |
| 11.5 |

| 12./ |     |
|------|-----|
|      | 7.5 |
|      |     |

BRANDED: GRAND CANYON GAS LOGS MODEL #: KIVABRN-18

| GRAND CANYON |
|--------------|
|--------------|