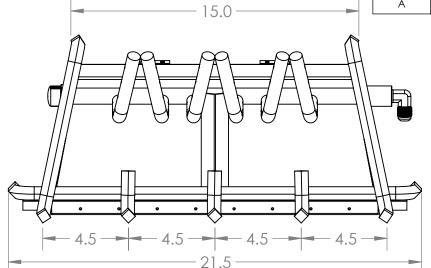

2

•

В

18.8

BRANDED: GRAND CANYON GAS LOGS

MODEL #: KIVABRN-24

| UNLESS OTHERWISE SPECIFIED:                                                                                  |                                                                                       | NAME                                      | DATE    |  |  |
|--------------------------------------------------------------------------------------------------------------|---------------------------------------------------------------------------------------|-------------------------------------------|---------|--|--|
| DIMENSIONS ARE IN INCHES<br>TOLERANCES:<br>BEND +2/-0<br>ONE PLACE DECIMAL ±.125<br>TWO PLACE DECIMAL ±.0625 | DRAWN                                                                                 | RG                                        | 8/2/22  |  |  |
|                                                                                                              | CHECKED                                                                               | DF                                        | 8/10/22 |  |  |
|                                                                                                              | ENG APPR.                                                                             |                                           |         |  |  |
|                                                                                                              | MFG APPR.                                                                             |                                           |         |  |  |
| INTERPRET GEOMETRIC                                                                                          | Q.A.                                                                                  |                                           |         |  |  |
| TOLERANCING PER:                                                                                             | PROPRIETARY AND CONFIDENTIAL                                                          |                                           |         |  |  |
| MATERIAL                                                                                                     | THE INFORMATION CONTAINED IN THIS DRAWING IS THE SOLE PROPERT OF RICHARDSON'S PRODUCT |                                           |         |  |  |
| FINISH                                                                                                       | PART OR AS A WRITTEN PERMIS                                                           |                                           |         |  |  |
| DO NOT SCALE DRAWING                                                                                         | RICHARDSON'S<br>PROHIBITED.                                                           | RICHARDSON'S PRODUCT GROUP IS PROHIBITED. |         |  |  |