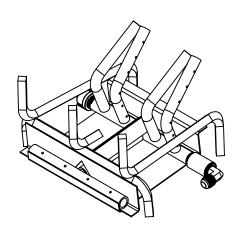

| 8.4  |
|------|
|      |
|      |
| 11.5 |

| 12./ |     |
|------|-----|
|      | 7.5 |
|      |     |

BRANDED: GRAND CANYON GAS LOGS MODEL #: KIVABRN-18

| GRAND CANYON |
|--------------|
|--------------|