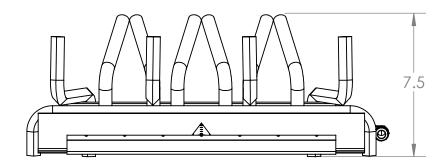

| 8.4  |
|------|
|      |
|      |
| 11.5 |

| 12./ |     |
|------|-----|
|      | 7.5 |
|      |     |

BRANDED: GRAND CANYON GAS LOGS MODEL #: KIVABRN-18

| GRAND CANYON |
|--------------|
|--------------|