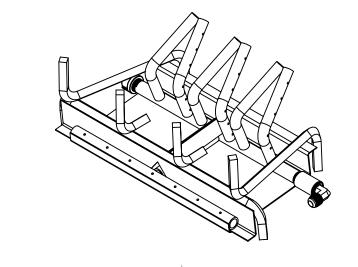

2

•

В

18.8

BRANDED: GRAND CANYON GAS LOGS

MODEL #: KIVABRN-24

| UNLESS OTHERWISE SPECIFIED:                                                                                  |                                                                                       | NAME                                      | DATE    |  |  |
|--------------------------------------------------------------------------------------------------------------|---------------------------------------------------------------------------------------|-------------------------------------------|---------|--|--|
| DIMENSIONS ARE IN INCHES<br>TOLERANCES:<br>BEND +2/-0<br>ONE PLACE DECIMAL ±.125<br>TWO PLACE DECIMAL ±.0625 | DRAWN                                                                                 | RG                                        | 8/2/22  |  |  |
|                                                                                                              | CHECKED                                                                               | DF                                        | 8/10/22 |  |  |
|                                                                                                              | ENG APPR.                                                                             |                                           |         |  |  |
|                                                                                                              | MFG APPR.                                                                             |                                           |         |  |  |
| INTERPRET GEOMETRIC                                                                                          | Q.A.                                                                                  |                                           |         |  |  |
| TOLERANCING PER:                                                                                             | PROPRIETARY AND CONFIDENTIAL                                                          |                                           |         |  |  |
| MATERIAL                                                                                                     | THE INFORMATION CONTAINED IN THIS DRAWING IS THE SOLE PROPERT OF RICHARDSON'S PRODUCT |                                           |         |  |  |
| FINISH                                                                                                       | PART OR AS A WRITTEN PERMIS                                                           |                                           |         |  |  |
| DO NOT SCALE DRAWING                                                                                         | RICHARDSON'S<br>PROHIBITED.                                                           | RICHARDSON'S PRODUCT GROUP IS PROHIBITED. |         |  |  |