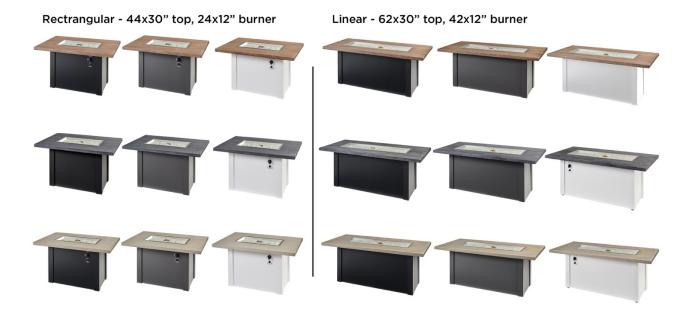

## CONTEMPORARY COASTAL DESIGN

Mix and match your perfect fire pit table with the Havenwood Collection. Choose an Everblend™ Driftwood or Carbon Grey textured top or a concrete like Pebble top and pair it with a contemporary Luverne Black, White or Graphite Grey powder-coated base. At half the weight of concrete yet extra durable, outdoor-rated Everblend™ is a modified concrete and offers a unique, stunning look to last season after season.

## **FEATURES**

- Driftwood, Carbon Grey Everblend<sup>™</sup> textured top or Pebble Grey Everblend<sup>™</sup> concrete like top - all are created by hand so coloring, texture and pattern are unique to each top, with natural variation
- White, Luverne Black or Graphite Grey powder-coated base
- 2 sizes 12" x 24" Crystal Fire® Plus Burner with clear tempered fire glass gems 55,000 BTUs (LP/NG) or 12" x 42" Crystal Fire® Plus Burner with clear tempered fire glass gems - 65,000/80,000 BTUs (LP/NG)
- Grey glass burner cover
- Adjustable feet to keep the table level in uneven, outdoor surfaces
- Optional glass wind guard, protective cover, and other fire media sold separately
- Product is setup for liquid propane, can be converted to natural gas using included conversion kit
- Comes standard with Manual Ignition with battery-operated sparker, or upgrade to electronic <u>Direct Spark Ignition</u> (NG only)
- Sliding access door conceals standard 20 lb. propane tank in base
- UL Listed, Made in USA with US and imported parts