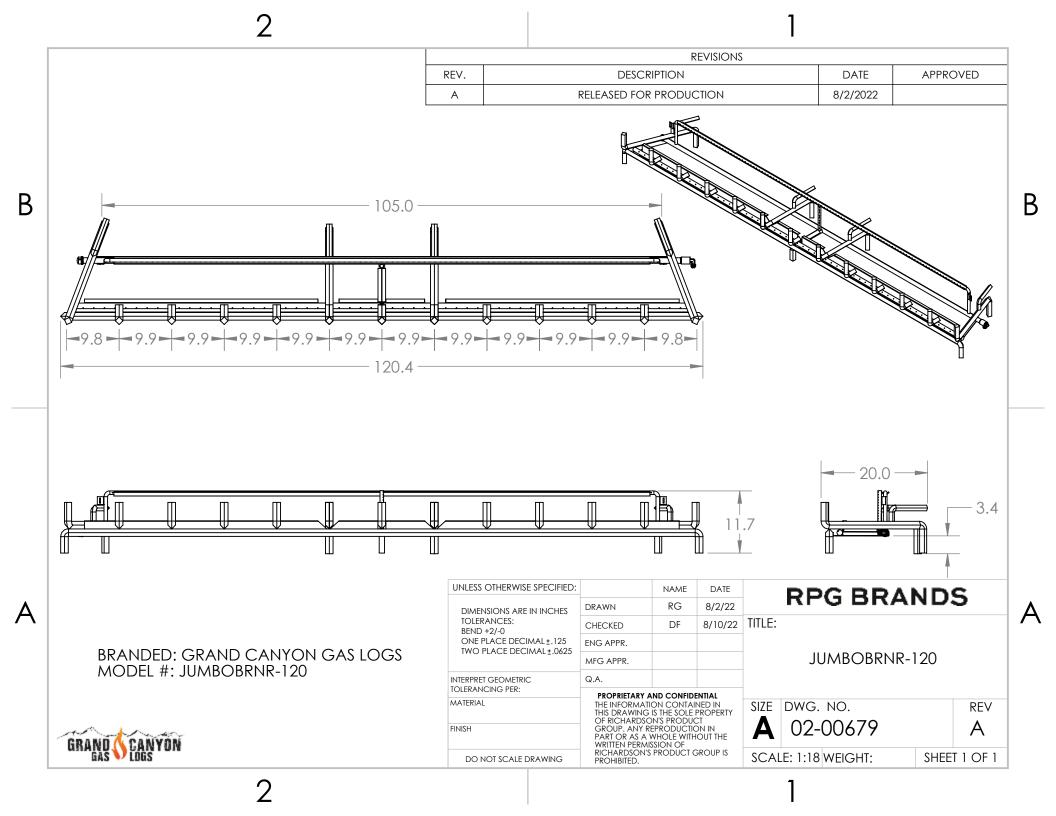

ND CONFIDE | NTIAI    |        |
| MATERIAL                                         | THE INFORMATION CONTAINED IN THIS DRAWING IS THE SOLE PROPERTY OF RICHARDSON'S PRODUCT |            |          | SIZE   |
| FINISH                                           | GROUP. ANY RI<br>PART OR AS A V<br>WRITTEN PERMIS                                      | WHOLE WITH |          | A      |
| DO NOT SCALE DRAWING                             | RICHARDSON'S<br>PROHIBITED.                                                            | PRODUCT    | SROUP IS | SCA    |

| RPG BRANDS |              |     |  |  |
|------------|--------------|-----|--|--|
| =:         | Jumbobrnr-84 |     |  |  |
| DWO        | G. NO.       | REV |  |  |

SIZE DWG. NO. REV

A 02-00676

SCALE: 1:16 WEIGHT: SHEET 1 OF 1

2