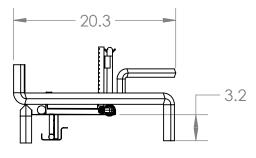

В

BRANDED: GRAND CANYON GAS LOGS

MODEL #: JUMBOBRNR-36

| UNLESS OTHERWISE SPECIFIED:                         |                                                                                 | NAME                        | DATE               |  |
|-----------------------------------------------------|---------------------------------------------------------------------------------|-----------------------------|--------------------|--|
| DIMENSIONS ARE IN INCHES                            | DRAWN                                                                           | RG                          | 8/2/22             |  |
| TOLERANCES:<br>BEND +2/-0                           | CHECKED                                                                         | DF                          | 8/10/22            |  |
| ONE PLACE DECIMAL ±.125<br>TWO PLACE DECIMAL ±.0625 | ENG APPR.                                                                       |                             |                    |  |
| TWO TEACE DECIMAL 1.0025                            | MFG APPR.                                                                       |                             |                    |  |
| INTERPRET GEOMETRIC                                 | Q.A.                                                                            |                             |                    |  |
| TOLERANCING PER:<br>MATERIAL                        | PROPRIETARY A THE INFORMATION THIS DRAWING OF RICHARDSO                         | ON CONTAII<br>IS THE SOLE I | NED IN<br>PROPERTY |  |
| FINISH                                              | GROUP. ANY REPRODUCTION IN PART OR AS A WHOLE WITHOUT THE WRITTEN PERMISSION OF |                             |                    |  |
| DO NOT SCALE DRAWING                                | RICHARDSON'S<br>PROHIBITED.                                                     | PRODUCT                     | ROUP IS            |  |

**RPG BRANDS** TITLE: **JUMBOBRNR-36** SIZE DWG. NO. REV **A** 02-00671 Α

SHEET 1 OF 1

В

SCALE: 1:12 WEIGHT:

| REVISIONS |                         |          |          |  |
|-----------|-------------------------|----------|----------|--|
| REV.      | DESCRIPTION             | DATE     | APPROVED |  |
| Α         | released for production | 8/2/2022 |          |  |