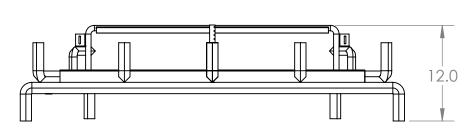

BRANDED: GRAND CANYON GAS LOGS MODEL #: JUMBOBRNR-48

| UNLESS OTHERWISE SPECIFIED:                      |                                                  | NAME                                                                            | DATE     |       |
|--------------------------------------------------|--------------------------------------------------|---------------------------------------------------------------------------------|----------|-------|
| DIMENSIONS ARE IN INCHES                         | DRAWN                                            | RG                                                                              | 8/2/22   |       |
| TOLERANCES:<br>BEND +2/-0                        | CHECKED                                          | DF                                                                              | 8/10/22  | TITLE |
| ONE PLACE DECIMAL ±.125 TWO PLACE DECIMAL ±.0625 | ENG APPR.                                        |                                                                                 |          |       |
| TWO FLACE DECIMAL 1.0025                         | MFG APPR.                                        |                                                                                 |          |       |
| INTERPRET GEOMETRIC                              | Q.A.                                             |                                                                                 |          |       |
| TOLERANCING PER:                                 | PROPRIETARY A                                    | ND CONFIDE                                                                      | NTIAI    |       |
| MATERIAL                                         | THE INFORMATI                                    | NFORMATION CONTAINED IN<br>DRAWING IS THE SOLE PROPERTY<br>RICHARDSON'S PRODUCT |          | SIZE  |
| FINISH                                           | GROUP, ANY RI<br>PART OR AS A V<br>WRITTEN PERMI | EPRODUCTION WHOLE WITH                                                          | NI NC    | A     |
| DO NOT SCALE DRAWING                             | RICHARDSON'S                                     |                                                                                 | GROUP IS | SCA   |

| RPG BRANDS   |  |
|--------------|--|
|              |  |
| Jumbobrnr-48 |  |

SIZE DWG. NO. REV **A** 02-00673 Α SCALE: 1:12 WEIGHT: SHEET 1 OF 1

В

В

В

BRANDED: GRAND CANYON GAS LOGS MODEL #: IUMBORRNR-84