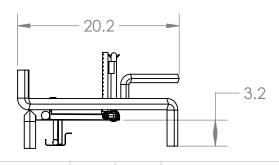

В

BRANDED: GRAND CANYON GAS LOGS

MODEL #: JUMBOBRNR-36

| UNLESS OTHERWISE SPECIFIED:                         |                                                                                 | NAME                        | DATE               |  |
|-----------------------------------------------------|---------------------------------------------------------------------------------|-----------------------------|--------------------|--|
| DIMENSIONS ARE IN INCHES                            | DRAWN                                                                           | RG                          | 8/2/22             |  |
| TOLERANCES:<br>BEND +2/-0                           | CHECKED                                                                         | DF                          | 8/10/22            |  |
| ONE PLACE DECIMAL ±.125<br>TWO PLACE DECIMAL ±.0625 | ENG APPR.                                                                       |                             |                    |  |
| TWO TEACE DECIMAL 1.0025                            | MFG APPR.                                                                       |                             |                    |  |
| INTERPRET GEOMETRIC                                 | Q.A.                                                                            |                             |                    |  |
| TOLERANCING PER:<br>MATERIAL                        | PROPRIETARY A THE INFORMATION THIS DRAWING OF RICHARDSO                         | ON CONTAII<br>IS THE SOLE I | NED IN<br>PROPERTY |  |
| FINISH                                              | GROUP. ANY REPRODUCTION IN PART OR AS A WHOLE WITHOUT THE WRITTEN PERMISSION OF |                             |                    |  |
| DO NOT SCALE DRAWING                                | RICHARDSON'S<br>PROHIBITED.                                                     | PRODUCT                     | ROUP IS            |  |

**RPG BRANDS** TITLE: **JUMBOBRNR-36** SIZE DWG. NO. REV **A** 02-00671 Α

SHEET 1 OF 1

В

SCALE: 1:12 WEIGHT:

| REVISIONS |                         |          |          |  |
|-----------|-------------------------|----------|----------|--|
| REV.      | DESCRIPTION             | DATE     | APPROVED |  |
| Α         | released for production | 8/2/2022 |          |  |