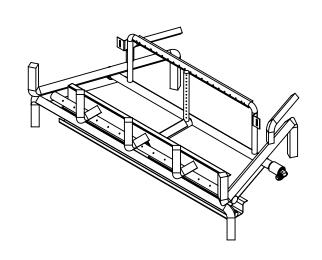

В

BRANDED: GRAND CANYON GAS LOGS

MODEL #: JUMBOBRNR-36

| UNLESS OTHERWISE SPECIFIED:                         |                                                                                 | NAME                        | DATE               |  |
|-----------------------------------------------------|---------------------------------------------------------------------------------|-----------------------------|--------------------|--|
| DIMENSIONS ARE IN INCHES                            | DRAWN                                                                           | RG                          | 8/2/22             |  |
| TOLERANCES:<br>BEND +2/-0                           | CHECKED                                                                         | DF                          | 8/10/22            |  |
| ONE PLACE DECIMAL ±.125<br>TWO PLACE DECIMAL ±.0625 | ENG APPR.                                                                       |                             |                    |  |
| TWO TEACE DECIMAL 1.0025                            | MFG APPR.                                                                       |                             |                    |  |
| INTERPRET GEOMETRIC                                 | Q.A.                                                                            |                             |                    |  |
| TOLERANCING PER:<br>MATERIAL                        | PROPRIETARY A THE INFORMATION THIS DRAWING OF RICHARDSO                         | ON CONTAII<br>IS THE SOLE I | NED IN<br>PROPERTY |  |
| FINISH                                              | GROUP. ANY REPRODUCTION IN PART OR AS A WHOLE WITHOUT THE WRITTEN PERMISSION OF |                             |                    |  |
| DO NOT SCALE DRAWING                                | RICHARDSON'S<br>PROHIBITED.                                                     | PRODUCT                     | ROUP IS            |  |

**RPG BRANDS** TITLE: **JUMBOBRNR-36** SIZE DWG. NO. REV **A** 02-00671 Α

SHEET 1 OF 1

В

SCALE: 1:12 WEIGHT:

| REVISIONS |                         |          |          |  |
|-----------|-------------------------|----------|----------|--|
| REV.      | DESCRIPTION             | DATE     | APPROVED |  |
| Α         | released for production | 8/2/2022 |          |  |