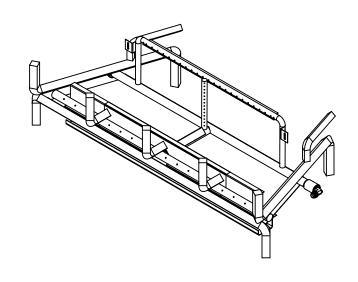

В

BRANDED: GRAND CANYON GAS LOGS

MODEL #: JUMBOBRNR-36

| UNLESS OTHERWISE SPECIFIED:                         |                                                                                 | NAME                        | DATE               |  |
|-----------------------------------------------------|---------------------------------------------------------------------------------|-----------------------------|--------------------|--|
| DIMENSIONS ARE IN INCHES                            | DRAWN                                                                           | RG                          | 8/2/22             |  |
| TOLERANCES:<br>BEND +2/-0                           | CHECKED                                                                         | DF                          | 8/10/22            |  |
| ONE PLACE DECIMAL ±.125<br>TWO PLACE DECIMAL ±.0625 | ENG APPR.                                                                       |                             |                    |  |
| TWO TEACE DECIMAL 1.0025                            | MFG APPR.                                                                       |                             |                    |  |
| INTERPRET GEOMETRIC                                 | Q.A.                                                                            |                             |                    |  |
| TOLERANCING PER:<br>MATERIAL                        | PROPRIETARY A THE INFORMATION THIS DRAWING OF RICHARDSO                         | ON CONTAII<br>IS THE SOLE I | NED IN<br>PROPERTY |  |
| FINISH                                              | GROUP. ANY REPRODUCTION IN PART OR AS A WHOLE WITHOUT THE WRITTEN PERMISSION OF |                             |                    |  |
| DO NOT SCALE DRAWING                                | RICHARDSON'S<br>PROHIBITED.                                                     | PRODUCT                     | ROUP IS            |  |

**RPG BRANDS** TITLE: **JUMBOBRNR-36** SIZE DWG. NO. REV **A** 02-00671 Α

SHEET 1 OF 1

В

SCALE: 1:12 WEIGHT:

| REVISIONS |                         |          |          |  |
|-----------|-------------------------|----------|----------|--|
| REV.      | DESCRIPTION             | DATE     | APPROVED |  |
| Α         | released for production | 8/2/2022 |          |  |