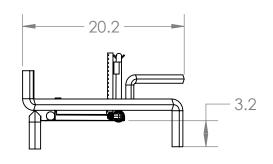

BRANDED: GRAND CANYON GAS LOGS MODEL #: JUMBOBRNR-48

| UNLESS OTHERWISE SPECIFIED:                      |                                                  | NAME                                                                            | DATE     |       |
|--------------------------------------------------|--------------------------------------------------|---------------------------------------------------------------------------------|----------|-------|
| DIMENSIONS ARE IN INCHES                         | DRAWN                                            | RG                                                                              | 8/2/22   |       |
| TOLERANCES:<br>BEND +2/-0                        | CHECKED                                          | DF                                                                              | 8/10/22  | TITLE |
| ONE PLACE DECIMAL ±.125 TWO PLACE DECIMAL ±.0625 | ENG APPR.                                        |                                                                                 |          |       |
| TWO FLACE DECIMAL 1.0025                         | MFG APPR.                                        |                                                                                 |          |       |
| INTERPRET GEOMETRIC                              | Q.A.                                             |                                                                                 |          |       |
| TOLERANCING PER:                                 | PROPRIETARY A                                    | ND CONFIDE                                                                      | NTIAI    |       |
| MATERIAL                                         | THE INFORMATI                                    | NFORMATION CONTAINED IN<br>DRAWING IS THE SOLE PROPERTY<br>RICHARDSON'S PRODUCT |          | SIZE  |
| FINISH                                           | GROUP, ANY RI<br>PART OR AS A V<br>WRITTEN PERMI | EPRODUCTION WHOLE WITH                                                          | NI NC    | A     |
| DO NOT SCALE DRAWING                             | RICHARDSON'S                                     |                                                                                 | GROUP IS | SCA   |

| RPG BRANDS   |  |
|--------------|--|
|              |  |
| Jumbobrnr-48 |  |

SIZE DWG. NO. REV **A** 02-00673 Α SCALE: 1:12 WEIGHT: SHEET 1 OF 1

В

В

В

BRANDED: GRAND CANYON GAS LOGS MODEL #: IUMBORRNR-84