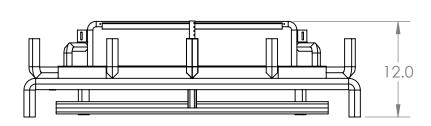

В

BRANDED: GRAND CANYON GAS LOGS

MODEL #: JUMBOBRNR-36

| UNLESS OTHERWISE SPECIFIED:                         |                                                                                 | NAME                        | DATE               |  |
|-----------------------------------------------------|---------------------------------------------------------------------------------|-----------------------------|--------------------|--|
| DIMENSIONS ARE IN INCHES                            | DRAWN                                                                           | RG                          | 8/2/22             |  |
| TOLERANCES:<br>BEND +2/-0                           | CHECKED                                                                         | DF                          | 8/10/22            |  |
| ONE PLACE DECIMAL ±.125<br>TWO PLACE DECIMAL ±.0625 | ENG APPR.                                                                       |                             |                    |  |
| TWO TEACE DECIMAL 1.0025                            | MFG APPR.                                                                       |                             |                    |  |
| INTERPRET GEOMETRIC                                 | Q.A.                                                                            |                             |                    |  |
| TOLERANCING PER:<br>MATERIAL                        | PROPRIETARY A THE INFORMATION THIS DRAWING OF RICHARDSO                         | ON CONTAII<br>IS THE SOLE I | NED IN<br>PROPERTY |  |
| FINISH                                              | GROUP. ANY REPRODUCTION IN PART OR AS A WHOLE WITHOUT THE WRITTEN PERMISSION OF |                             |                    |  |
| DO NOT SCALE DRAWING                                | RICHARDSON'S<br>PROHIBITED.                                                     | PRODUCT                     | ROUP IS            |  |

**RPG BRANDS** TITLE: **JUMBOBRNR-36** SIZE DWG. NO. REV **A** 02-00671 Α

SHEET 1 OF 1

В

SCALE: 1:12 WEIGHT:

| REVISIONS |                         |          |          |  |
|-----------|-------------------------|----------|----------|--|
| REV.      | DESCRIPTION             | DATE     | APPROVED |  |
| Α         | released for production | 8/2/2022 |          |  |