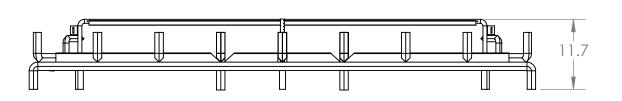

В

BRANDED: GRAND CANYON GAS LOGS

MODEL #: JUMBOBRNR-36

| UNLESS OTHERWISE SPECIFIED:                         |                                                                                 | NAME                        | DATE               |  |
|-----------------------------------------------------|---------------------------------------------------------------------------------|-----------------------------|--------------------|--|
| DIMENSIONS ARE IN INCHES                            | DRAWN                                                                           | RG                          | 8/2/22             |  |
| TOLERANCES:<br>BEND +2/-0                           | CHECKED                                                                         | DF                          | 8/10/22            |  |
| ONE PLACE DECIMAL ±.125<br>TWO PLACE DECIMAL ±.0625 | ENG APPR.                                                                       |                             |                    |  |
| TWO TEACE DECIMAL 1.0025                            | MFG APPR.                                                                       |                             |                    |  |
| INTERPRET GEOMETRIC                                 | Q.A.                                                                            |                             |                    |  |
| TOLERANCING PER:<br>MATERIAL                        | PROPRIETARY A THE INFORMATION THIS DRAWING OF RICHARDSO                         | ON CONTAII<br>IS THE SOLE I | NED IN<br>PROPERTY |  |
| FINISH                                              | GROUP. ANY REPRODUCTION IN PART OR AS A WHOLE WITHOUT THE WRITTEN PERMISSION OF |                             |                    |  |
| DO NOT SCALE DRAWING                                | RICHARDSON'S<br>PROHIBITED.                                                     | PRODUCT                     | ROUP IS            |  |

**RPG BRANDS** TITLE: **JUMBOBRNR-36** SIZE DWG. NO. REV **A** 02-00671 Α

SHEET 1 OF 1

В

SCALE: 1:12 WEIGHT:

| REVISIONS |                         |          |          |  |
|-----------|-------------------------|----------|----------|--|
| REV.      | DESCRIPTION             | DATE     | APPROVED |  |
| Α         | released for production | 8/2/2022 |          |  |