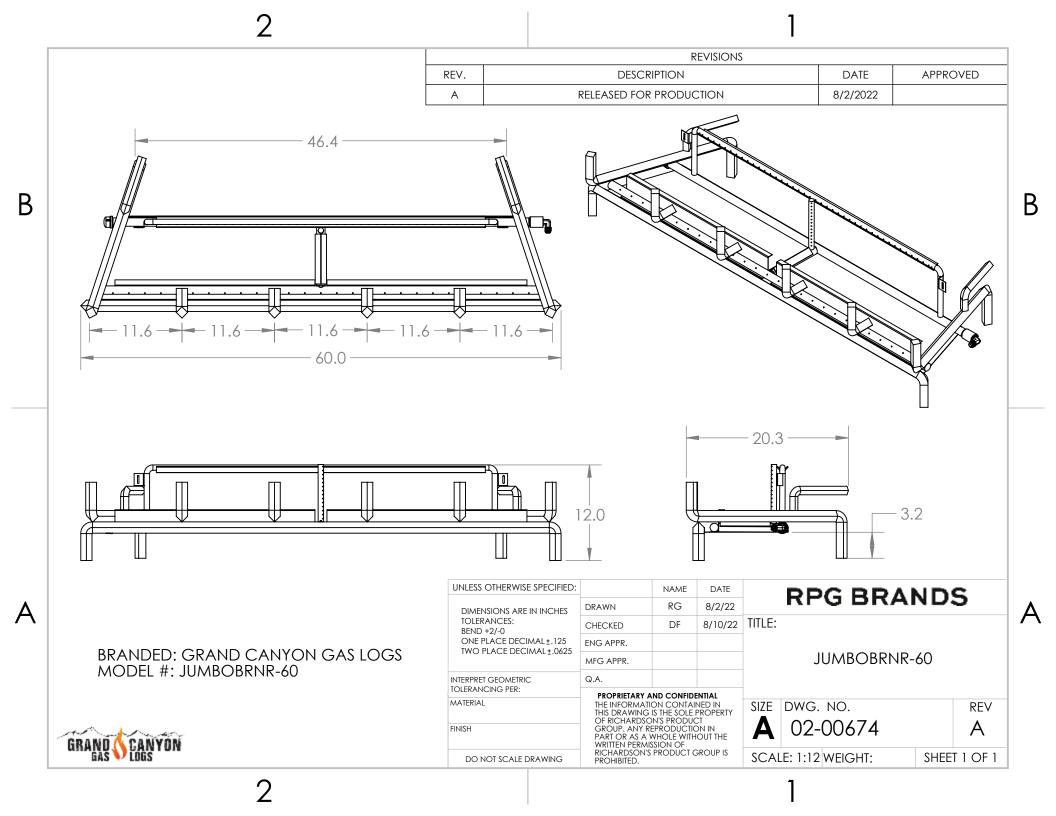

| REVISIONS |                         |          |          |  |
|-----------|-------------------------|----------|----------|--|
| REV.      | DESCRIPTION             | DATE     | APPROVED |  |
| Α         | released for production | 8/2/2022 |          |  |

В

BRANDED: GRAND CANYON GAS LOGS

MODEL #: JUMBOBRNR-36

| UNLESS OTHERWISE SPECIFIED:                         |                                                                                 | NAME                        | DATE               |  |
|-----------------------------------------------------|---------------------------------------------------------------------------------|-----------------------------|--------------------|--|
| DIMENSIONS ARE IN INCHES                            | DRAWN                                                                           | RG                          | 8/2/22             |  |
| TOLERANCES:<br>BEND +2/-0                           | CHECKED                                                                         | DF                          | 8/10/22            |  |
| ONE PLACE DECIMAL ±.125<br>TWO PLACE DECIMAL ±.0625 | ENG APPR.                                                                       |                             |                    |  |
| TWO TEACE DECIMAL 1.0025                            | MFG APPR.                                                                       |                             |                    |  |
| INTERPRET GEOMETRIC                                 | Q.A.                                                                            |                             |                    |  |
| TOLERANCING PER:<br>MATERIAL                        | PROPRIETARY A THE INFORMATION THIS DRAWING OF RICHARDSO                         | ON CONTAII<br>IS THE SOLE I | NED IN<br>PROPERTY |  |
| FINISH                                              | GROUP. ANY REPRODUCTION IN PART OR AS A WHOLE WITHOUT THE WRITTEN PERMISSION OF |                             |                    |  |
| DO NOT SCALE DRAWING                                | RICHARDSON'S<br>PROHIBITED.                                                     | PRODUCT                     | ROUP IS            |  |

**RPG BRANDS** TITLE: **JUMBOBRNR-36** SIZE DWG. NO. REV **A** 02-00671 Α

SHEET 1 OF 1

В

SCALE: 1:12 WEIGHT:

| REVISIONS |                         |          |          |  |
|-----------|-------------------------|----------|----------|--|
| REV.      | DESCRIPTION             | DATE     | APPROVED |  |
| Α         | released for production | 8/2/2022 |          |  |