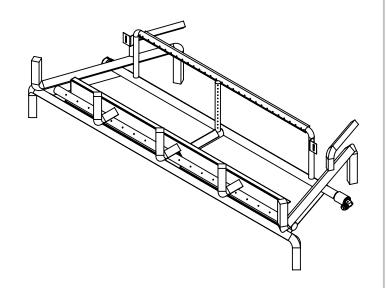

BRANDED: GRAND CANYON GAS LOGS MODEL #: JUMBOBRNR-48

| UNLESS OTHERWISE SPECIFIED:                      |                                                  | NAME                                                                            | DATE     |       |
|--------------------------------------------------|--------------------------------------------------|---------------------------------------------------------------------------------|----------|-------|
| DIMENSIONS ARE IN INCHES                         | DRAWN                                            | RG                                                                              | 8/2/22   |       |
| TOLERANCES:<br>BEND +2/-0                        | CHECKED                                          | DF                                                                              | 8/10/22  | TITLE |
| ONE PLACE DECIMAL ±.125 TWO PLACE DECIMAL ±.0625 | ENG APPR.                                        |                                                                                 |          |       |
| TWO FLACE DECIMAL 1.0025                         | MFG APPR.                                        |                                                                                 |          |       |
| INTERPRET GEOMETRIC                              | Q.A.                                             |                                                                                 |          |       |
| TOLERANCING PER:                                 | PROPRIETARY A                                    | ND CONFIDE                                                                      | NTIAI    |       |
| MATERIAL                                         | THE INFORMATI                                    | NFORMATION CONTAINED IN<br>DRAWING IS THE SOLE PROPERTY<br>RICHARDSON'S PRODUCT |          | SIZE  |
| FINISH                                           | GROUP, ANY RI<br>PART OR AS A V<br>WRITTEN PERMI | EPRODUCTION WHOLE WITH                                                          | NI NC    | A     |
| DO NOT SCALE DRAWING                             | RICHARDSON'S                                     |                                                                                 | GROUP IS | SCA   |

| RPG BRANDS   |  |
|--------------|--|
|              |  |
| Jumbobrnr-48 |  |

SIZE DWG. NO. REV **A** 02-00673 Α SCALE: 1:12 WEIGHT: SHEET 1 OF 1

В

В

В

BRANDED: GRAND CANYON GAS LOGS MODEL #: IUMBORRNR-84