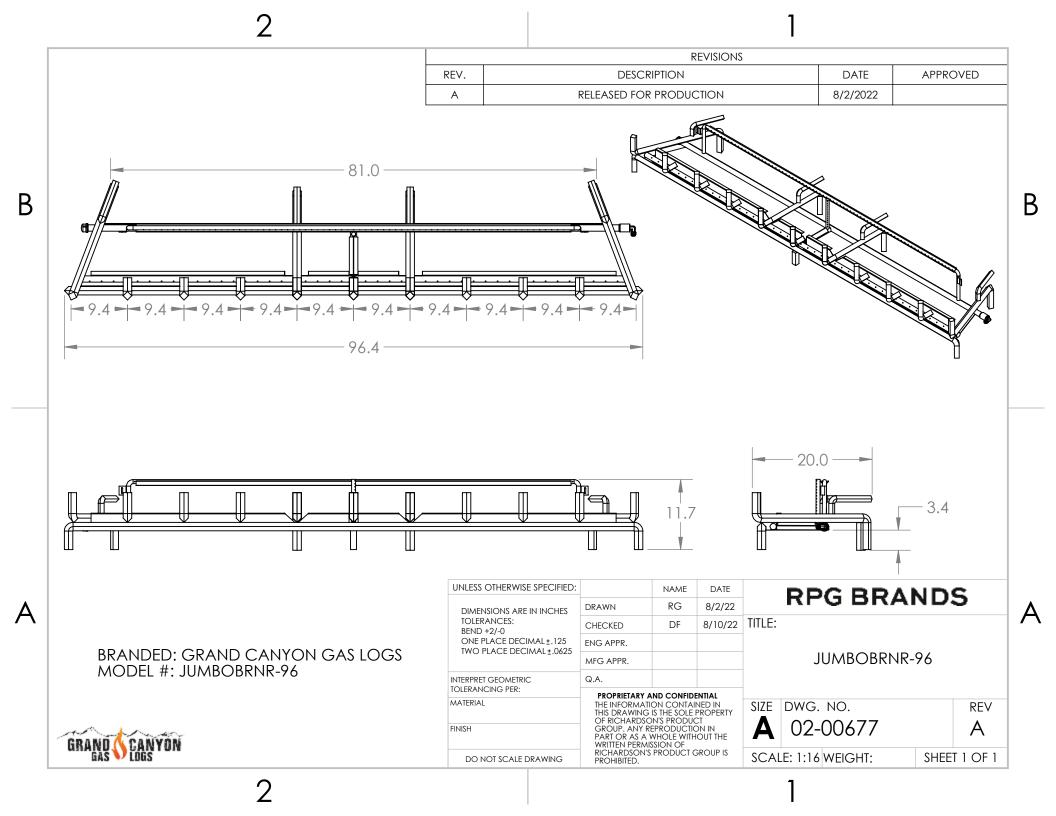

MODEL #: JUMBOBRNR-84

В

| UNLESS OTHERWISE SPECIFIED:                      |                                                                                        | NAME       | DATE     |        |
|--------------------------------------------------|----------------------------------------------------------------------------------------|------------|----------|--------|
| DIMENSIONS ARE IN INCHES                         | DRAWN                                                                                  | RG         | 8/2/22   |        |
| TOLERANCES:<br>BEND +2/-0                        | CHECKED                                                                                | DF         | 8/10/22  | TITLE: |
| ONE PLACE DECIMAL ±.125 TWO PLACE DECIMAL ±.0625 | ENG APPR.                                                                              |            |          |        |
| TWO FLACE DECIMAL 1.0625                         | MFG APPR.                                                                              |            |          |        |
| INTERPRET GEOMETRIC                              | Q.A.                                                                                   |            |          |        |
| TOLERANCING PER:                                 | PROPRIETARY A                                                                          | ND CONFIDE | NTIAI    |        |
| MATERIAL                                         | THE INFORMATION CONTAINED IN THIS DRAWING IS THE SOLE PROPERTY OF RICHARDSON'S PRODUCT |            |          | SIZE   |
| FINISH                                           | GROUP. ANY RI<br>PART OR AS A V<br>WRITTEN PERMIS                                      | WHOLE WITH |          | A      |
| DO NOT SCALE DRAWING                             | RICHARDSON'S<br>PROHIBITED.                                                            | PRODUCT    | SROUP IS | SCA    |

| RPG BRANDS |              |     |  |  |
|------------|--------------|-----|--|--|
| =:         | Jumbobrnr-84 |     |  |  |
| DWO        | G. NO.       | REV |  |  |

SIZE DWG. NO. REV

A 02-00676

SCALE: 1:16 WEIGHT: SHEET 1 OF 1