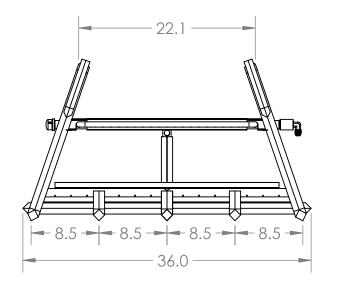

В

BRANDED: GRAND CANYON GAS LOGS

MODEL #: JUMBOBRNR-36

| UNLESS OTHERWISE SPECIFIED:                         |                                                                                 | NAME                        | DATE               |  |
|-----------------------------------------------------|---------------------------------------------------------------------------------|-----------------------------|--------------------|--|
| DIMENSIONS ARE IN INCHES                            | DRAWN                                                                           | RG                          | 8/2/22             |  |
| TOLERANCES:<br>BEND +2/-0                           | CHECKED                                                                         | DF                          | 8/10/22            |  |
| ONE PLACE DECIMAL ±.125<br>TWO PLACE DECIMAL ±.0625 | ENG APPR.                                                                       |                             |                    |  |
| TWO TEACE DECIMAL 1.0025                            | MFG APPR.                                                                       |                             |                    |  |
| INTERPRET GEOMETRIC                                 | Q.A.                                                                            |                             |                    |  |
| TOLERANCING PER:<br>MATERIAL                        | PROPRIETARY A THE INFORMATION THIS DRAWING OF RICHARDSO                         | ON CONTAII<br>IS THE SOLE I | NED IN<br>PROPERTY |  |
| FINISH                                              | GROUP. ANY REPRODUCTION IN PART OR AS A WHOLE WITHOUT THE WRITTEN PERMISSION OF |                             |                    |  |
| DO NOT SCALE DRAWING                                | RICHARDSON'S<br>PROHIBITED.                                                     | PRODUCT                     | ROUP IS            |  |

**RPG BRANDS** TITLE: **JUMBOBRNR-36** SIZE DWG. NO. REV **A** 02-00671 Α

SHEET 1 OF 1

В

SCALE: 1:12 WEIGHT:

| REVISIONS |                         |          |          |  |
|-----------|-------------------------|----------|----------|--|
| REV.      | DESCRIPTION             | DATE     | APPROVED |  |
| Α         | released for production | 8/2/2022 |          |  |