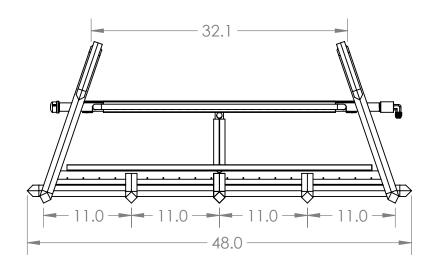

В

BRANDED: GRAND CANYON GAS LOGS

MODEL #: JUMBOBRNR-36

| UNLESS OTHERWISE SPECIFIED:                         |                                                                                 | NAME                        | DATE               |  |
|-----------------------------------------------------|---------------------------------------------------------------------------------|-----------------------------|--------------------|--|
| DIMENSIONS ARE IN INCHES                            | DRAWN                                                                           | RG                          | 8/2/22             |  |
| TOLERANCES:<br>BEND +2/-0                           | CHECKED                                                                         | DF                          | 8/10/22            |  |
| ONE PLACE DECIMAL ±.125<br>TWO PLACE DECIMAL ±.0625 | ENG APPR.                                                                       |                             |                    |  |
| TWO TEACE DECIMAL 1.0025                            | MFG APPR.                                                                       |                             |                    |  |
| INTERPRET GEOMETRIC                                 | Q.A.                                                                            |                             |                    |  |
| TOLERANCING PER:<br>MATERIAL                        | PROPRIETARY A THE INFORMATION THIS DRAWING OF RICHARDSO                         | ON CONTAII<br>IS THE SOLE I | NED IN<br>PROPERTY |  |
| FINISH                                              | GROUP. ANY REPRODUCTION IN PART OR AS A WHOLE WITHOUT THE WRITTEN PERMISSION OF |                             |                    |  |
| DO NOT SCALE DRAWING                                | RICHARDSON'S<br>PROHIBITED.                                                     | PRODUCT                     | ROUP IS            |  |

**RPG BRANDS** TITLE: **JUMBOBRNR-36** SIZE DWG. NO. REV **A** 02-00671 Α

SHEET 1 OF 1

В

SCALE: 1:12 WEIGHT:

| REVISIONS |                         |          |          |  |
|-----------|-------------------------|----------|----------|--|
| REV.      | DESCRIPTION             | DATE     | APPROVED |  |
| Α         | released for production | 8/2/2022 |          |  |