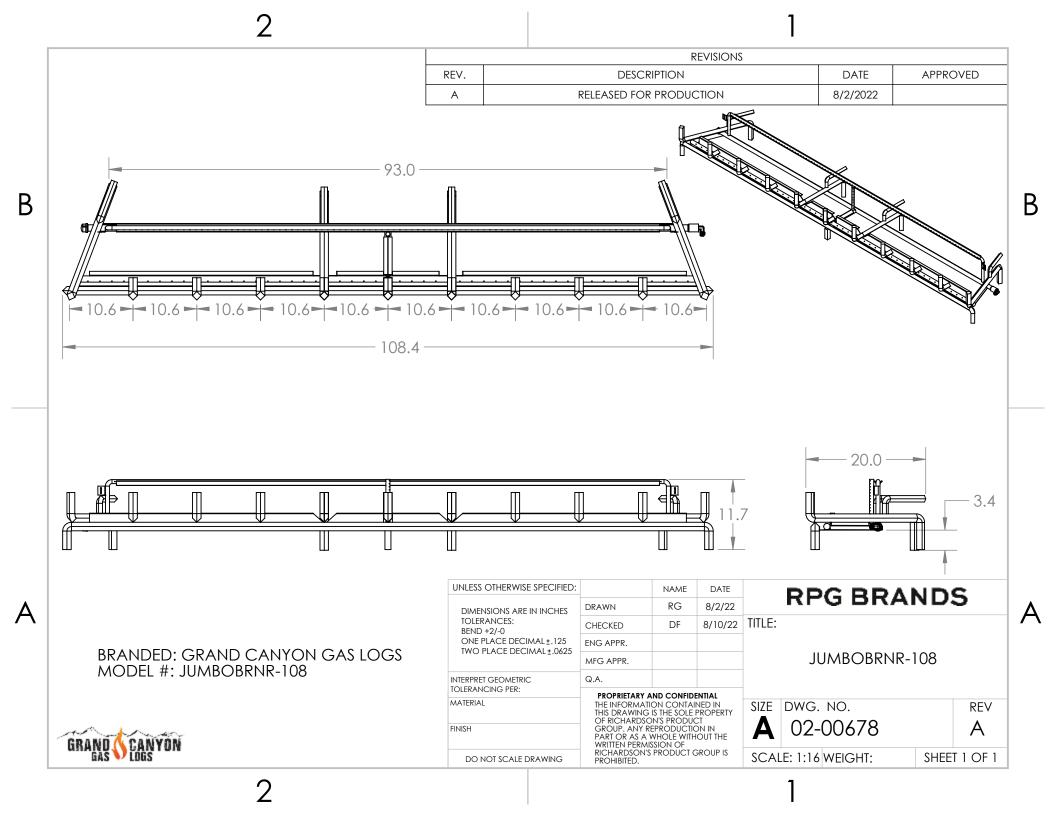

2

•

A

В

|      | REVISIONS               |          |          |
|------|-------------------------|----------|----------|
| REV. | DESCRIPTION             | DATE     | APPROVED |
| Α    | RELEASED FOR PRODUCTION | 8/2/2022 |          |

BRANDED: GRAND CANYON GAS LOGS MODEL #: JUMBOBRNR-48

| UNLESS OTHERWISE SPECIFIED:                      |                                                  | NAME                                                                            | DATE     |       |
|--------------------------------------------------|--------------------------------------------------|---------------------------------------------------------------------------------|----------|-------|
| DIMENSIONS ARE IN INCHES                         | DRAWN                                            | RG                                                                              | 8/2/22   |       |
| TOLERANCES:<br>BEND +2/-0                        | CHECKED                                          | DF                                                                              | 8/10/22  | TITLE |
| ONE PLACE DECIMAL ±.125 TWO PLACE DECIMAL ±.0625 | ENG APPR.                                        |                                                                                 |          |       |
| TWO FLACE DECIMAL 1.0025                         | MFG APPR.                                        |                                                                                 |          |       |
| INTERPRET GEOMETRIC                              | Q.A.                                             |                                                                                 |          |       |
| TOLERANCING PER:                                 | PROPRIETARY A                                    | ND CONFIDE                                                                      | NTIAI    |       |
| MATERIAL                                         | THE INFORMATI                                    | NFORMATION CONTAINED IN<br>DRAWING IS THE SOLE PROPERTY<br>RICHARDSON'S PRODUCT |          | SIZE  |
| FINISH                                           | GROUP, ANY RI<br>PART OR AS A V<br>WRITTEN PERMI | EPRODUCTION WHOLE WITH                                                          | NI NC    | A     |
| DO NOT SCALE DRAWING                             | RICHARDSON'S                                     |                                                                                 | GROUP IS | SCA   |

| RPG BRANDS   |  |
|--------------|--|
|              |  |
| Jumbobrnr-48 |  |

SIZE DWG. NO. REV **A** 02-00673 Α SCALE: 1:12 WEIGHT: SHEET 1 OF 1

В

В

В

BRANDED: GRAND CANYON GAS LOGS MODEL #: IUMBORRNR-84