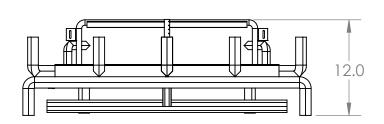

В

BRANDED: GRAND CANYON GAS LOGS

MODEL #: JUMBOBRNR-36

| UNLESS OTHERWISE SPECIFIED:                         |                                                                                 | NAME                        | DATE               |  |
|-----------------------------------------------------|---------------------------------------------------------------------------------|-----------------------------|--------------------|--|
| DIMENSIONS ARE IN INCHES                            | DRAWN                                                                           | RG                          | 8/2/22             |  |
| TOLERANCES:<br>BEND +2/-0                           | CHECKED                                                                         | DF                          | 8/10/22            |  |
| ONE PLACE DECIMAL ±.125<br>TWO PLACE DECIMAL ±.0625 | ENG APPR.                                                                       |                             |                    |  |
| TWO TEACE DECIMAL 1.0025                            | MFG APPR.                                                                       |                             |                    |  |
| INTERPRET GEOMETRIC                                 | Q.A.                                                                            |                             |                    |  |
| TOLERANCING PER:<br>MATERIAL                        | PROPRIETARY A THE INFORMATION THIS DRAWING OF RICHARDSO                         | ON CONTAII<br>IS THE SOLE I | NED IN<br>PROPERTY |  |
| FINISH                                              | GROUP. ANY REPRODUCTION IN PART OR AS A WHOLE WITHOUT THE WRITTEN PERMISSION OF |                             |                    |  |
| DO NOT SCALE DRAWING                                | RICHARDSON'S<br>PROHIBITED.                                                     | PRODUCT                     | ROUP IS            |  |

**RPG BRANDS** TITLE: **JUMBOBRNR-36** SIZE DWG. NO. REV **A** 02-00671 Α

SHEET 1 OF 1

В

SCALE: 1:12 WEIGHT:

| REVISIONS |                         |          |          |  |
|-----------|-------------------------|----------|----------|--|
| REV.      | DESCRIPTION             | DATE     | APPROVED |  |
| Α         | released for production | 8/2/2022 |          |  |