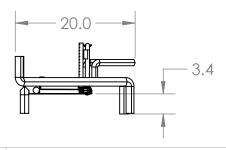

B 28.4

BRANDED: GRAND CANYON GAS LOGS MODEL #: JUMBOBRNR-42

| DRAWN                              |
|------------------------------------|
| CHECKED                            |
| ENG APPR.                          |
| MFG APPR.                          |
| Q.A.                               |
| PROPRIET                           |
| THE INFORTHIS DRAV                 |
| GROUP. A<br>PART OR A<br>WRITTEN F |
| RICHARD:<br>PROHIBITE              |
|                                    |

UNLESS OTHERWISE SPECIFIED:

|                                                                | NAME       | DATE     |                     | <b>RPG BRAI</b> | ND.  | <b>C</b> |
|----------------------------------------------------------------|------------|----------|---------------------|-----------------|------|----------|
| DRAWN                                                          | RG         | 8/2/22   |                     | KEG BKAI        | AD.  | 3        |
| CHECKED                                                        | DF         | 8/10/22  | TITLE:              |                 |      |          |
| ENG APPR.                                                      |            |          | JUMBOBRNR-42        |                 |      |          |
| MFG APPR.                                                      |            |          |                     |                 |      |          |
| Q.A.                                                           |            |          |                     |                 |      |          |
| PROPRIETARY AND CONFIDENTIAL                                   |            |          |                     |                 |      |          |
| THE INFORMATION CONTAINED IN THIS DRAWING IS THE SOLE PROPERTY |            | SIZE     | DWG. NO.            |                 | REV  |          |
| OF RICHARDSC                                                   | N'S PRODUC | CT       | <b>A</b> 00 00 / 70 |                 | Δ    |          |
| PART OR AS A                                                   | WHOLE WITH |          |                     | 02 00072        |      | / \      |
| WRITTEN PERMISSION OF RICHARDSON'S PRODUCT GROUP IS            |            |          |                     |                 |      |          |
| PROHIBITED.                                                    | PRODUCIC   | SKOUP IS | SCAL                | E: 1:12 WEIGHT: | SHEE | T 1 OF 1 |