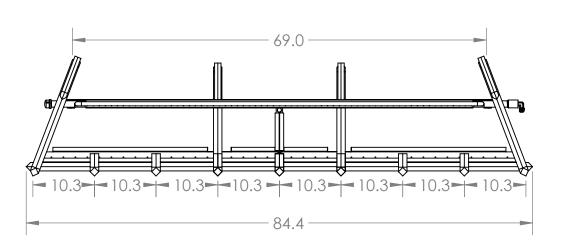

MODEL #: JUMBOBRNR-84

В

| UNLESS OTHERWISE SPECIFIED:                      |                                                                                        | NAME       | DATE     |        |
|--------------------------------------------------|----------------------------------------------------------------------------------------|------------|----------|--------|
| DIMENSIONS ARE IN INCHES                         | DRAWN                                                                                  | RG         | 8/2/22   |        |
| TOLERANCES:<br>BEND +2/-0                        | CHECKED                                                                                | DF         | 8/10/22  | TITLE: |
| ONE PLACE DECIMAL ±.125 TWO PLACE DECIMAL ±.0625 | ENG APPR.                                                                              |            |          |        |
| TWO FLACE DECIMAL 1.0625                         | MFG APPR.                                                                              |            |          |        |
| INTERPRET GEOMETRIC                              | Q.A.                                                                                   |            |          |        |
| TOLERANCING PER:                                 | PROPRIETARY A                                                                          | ND CONFIDE | NTIAI    |        |
| MATERIAL                                         | THE INFORMATION CONTAINED IN THIS DRAWING IS THE SOLE PROPERTY OF RICHARDSON'S PRODUCT |            |          | SIZE   |
| FINISH                                           | GROUP. ANY RI<br>PART OR AS A V<br>WRITTEN PERMIS                                      | WHOLE WITH |          | A      |
| DO NOT SCALE DRAWING                             | RICHARDSON'S<br>PROHIBITED.                                                            | PRODUCT    | SROUP IS | SCA    |

| RPG BRANDS |              |     |  |  |
|------------|--------------|-----|--|--|
| =:         | Jumbobrnr-84 |     |  |  |
| DWO        | G. NO.       | REV |  |  |

SIZE DWG. NO. REV

A 02-00676

SCALE: 1:16 WEIGHT: SHEET 1 OF 1