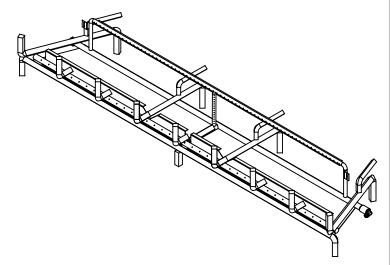

MODEL #: JUMBOBRNR-84

В

| UNLESS OTHERWISE SPECIFIED:                      |                                                                                        | NAME       | DATE     |        |
|--------------------------------------------------|----------------------------------------------------------------------------------------|------------|----------|--------|
| DIMENSIONS ARE IN INCHES                         | DRAWN                                                                                  | RG         | 8/2/22   |        |
| TOLERANCES:<br>BEND +2/-0                        | CHECKED                                                                                | DF         | 8/10/22  | TITLE: |
| ONE PLACE DECIMAL ±.125 TWO PLACE DECIMAL ±.0625 | ENG APPR.                                                                              |            |          |        |
| TWO FLACE DECIMAL 1.0625                         | MFG APPR.                                                                              |            |          |        |
| INTERPRET GEOMETRIC                              | Q.A.                                                                                   |            |          |        |
| TOLERANCING PER:                                 | PROPRIETARY A                                                                          | ND CONFIDE | NTIAI    |        |
| MATERIAL                                         | THE INFORMATION CONTAINED IN THIS DRAWING IS THE SOLE PROPERTY OF RICHARDSON'S PRODUCT |            |          | SIZE   |
| FINISH                                           | GROUP. ANY RI<br>PART OR AS A V<br>WRITTEN PERMIS                                      | WHOLE WITH |          | A      |
| DO NOT SCALE DRAWING                             | RICHARDSON'S<br>PROHIBITED.                                                            | PRODUCT    | SROUP IS | SCA    |

| RPG BRANDS |              |     |  |  |
|------------|--------------|-----|--|--|
| =:         | Jumbobrnr-84 |     |  |  |
| DWO        | G. NO.       | REV |  |  |

SIZE DWG. NO. REV

A 02-00676

SCALE: 1:16 WEIGHT: SHEET 1 OF 1