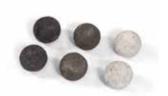

#### **Fiber Cannon Balls**

2" Cannon Balls Box of 12 Black, Dark Gray or Silver Item- CB2-12-##

4" Cannon Balls Box of 8 Black, Dark Gray or Silver Item- CB4-8-##

**6" Cannon Balls** Box of 4 - Black, Dark Grav or Silver Item- CB6-4-##