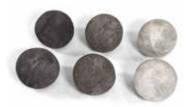

#### **Fiber Cannon Balls**

2" Cannon Balls Box of 12 Black, Dark Gray or Silver Item- CB2-12-##

4" Cannon Balls Box of 8 Black, Dark Gray or Silver Item- CB4-8-##

**6" Cannon Balls** Box of 4 - Black, Dark Grav or Silver Item- CB6-4-##