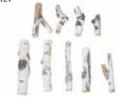

## **Optional Fire-Pit Gas Log Sets**

18"- 24" 9 pcs. Set or 30"- 36" 16 pcs. Set

Arizona Weathered Oak Gas Log Set Item- FPAW0-18/24

**Western Driftwood Gas Log Set** Item- FPDW-18/24

**Aspen Birch Gas Log Set** Item- FPASP-18/24