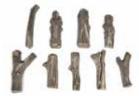

## **Optional Fire-Pit Gas Log Sets**

18"- 24" 9 pcs. Set or 30"- 36" 16 pcs. Set

Arizona Weathered Oak Gas Log Set Item- FPAW0-18/24

**Western Driftwood Gas Log Set** Item- FPDW-18/24

**Aspen Birch Gas Log Set** Item- FPASP-18/24