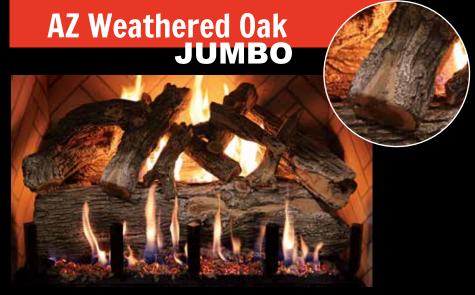

## **JUMBO SERIES & JUMBO SLIMLINE SERIES**

Our Jumbo Series matches our massive Jumbo burners with our hefty Jumbo Arizona Weathered Oak Logs. The 1" tines on the burner are a perfect complement to the 12" diameter of the Jumbo Arizona Weathered Oak front log. Big tines and big logs are not all this collection has to offer as massive flames are the final part of this 3 headed beast. Available in sizes 24" - 120" front view and see-through. Jumbo burners have a depth of 21" and the Jumbo Slimline burners are 18" deep.

Item # JUMBOAWO##LOGS

Jumbo-Burner - Jumbo Arizona Weathered Oak 36"

Jumbo-Burner - Jumbo Arizona Weathered Oak 60"

Jumbo-Burner - Jumbo Arizona Weathered Oak 60"