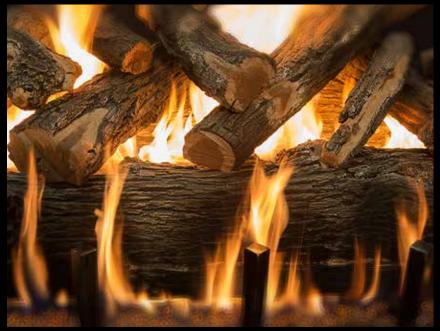

## **JUMBO SERIES & JUMBO SLIMLINE SERIES**

Our Jumbo Series matches our massive Jumbo burners with our hefty Jumbo Arizona Weathered Oak Logs. The 1" tines on the burner are a perfect complement to the 12" diameter of the Jumbo Arizona Weathered Oak front log. Big tines and big logs are not all this collection has to offer as massive flames are the final part of this 3 headed beast. Available in sizes 24" - 120" front view and see-through. Jumbo burners have a depth of 21" and the Jumbo Slimline burners are 18" deep.

Item # JUMBOAWO##LOGS

Jumbo-Burner - Jumbo Arizona Weathered Oak 36"

Jumbo-Burner - Jumbo Arizona Weathered Oak 60"

Jumbo-Burner - Jumbo Arizona Weathered Oak 60"