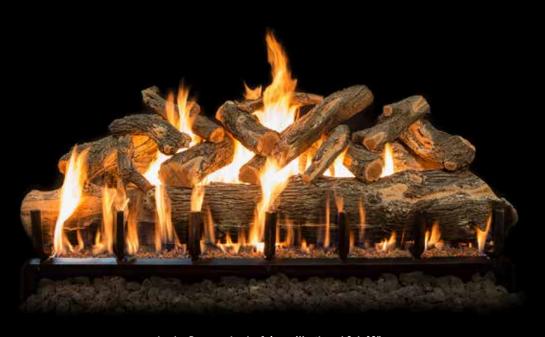

## **JUMBO SERIES & JUMBO SLIMLINE SERIES**

Our Jumbo Series matches our massive Jumbo burners with our hefty Jumbo Arizona Weathered Oak Logs. The 1" tines on the burner are a perfect complement to the 12" diameter of the Jumbo Arizona Weathered Oak front log. Big tines and big logs are not all this collection has to offer as massive flames are the final part of this 3 headed beast. Available in sizes 24" - 120" front view and see-through. Jumbo burners have a depth of 21" and the Jumbo Slimline burners are 18" deep.

Item # JUMBOAWO##LOGS

Jumbo-Burner - Jumbo Arizona Weathered Oak 36"

Jumbo-Burner - Jumbo Arizona Weathered Oak 60"

Jumbo-Burner - Jumbo Arizona Weathered Oak 60"