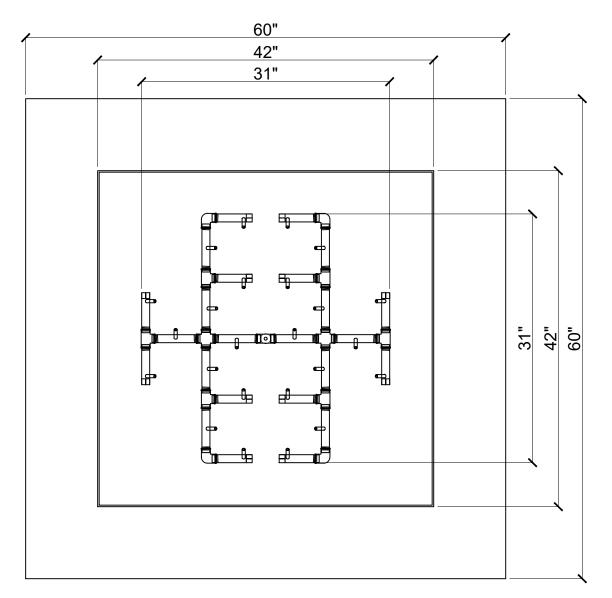

#### CFB300:

MAX OUTPUT: 300,000 BTU

BURNER DIMENSIONS: 31"L x 31"W x 3 <sup>1</sup>/<sub>4</sub>" H

PAN DIMENSIONS: 42" Square

Made from all brass, the CFB300 is non-corrosive and comes with a FULL LIFETIME WARRANTY.

## **PLAN VIEW**