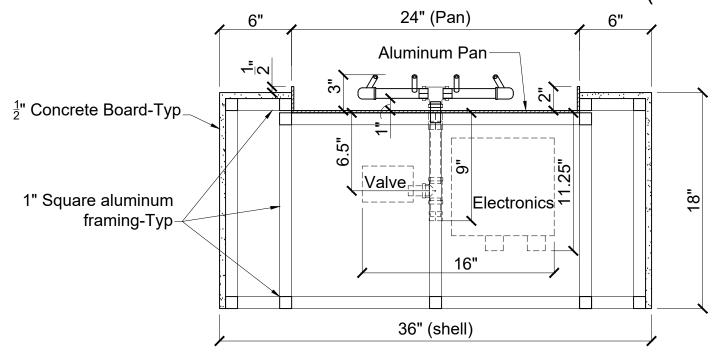

# **SECTION VIEW**

### NOTES:

- 1. For outdoor/ exterior use only.
- Modification of product will void any certification and warranty.
  Please see Warming Trends Warranty.
- 3. Follow all installation instructions and local codes.
- 4. Recommended to be installed by a certified plumbing professional.