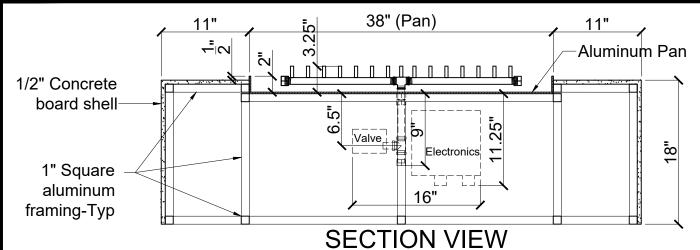

### CFBL150:

MAX OUTPUT: 150,000 BTU DIMENSIONS: 30"L x 3  $\frac{1}{4}$ "H

Made from all brass, the CFBL150 is non-corrosive and comes with a FULL LIFETIME WARRANTY.