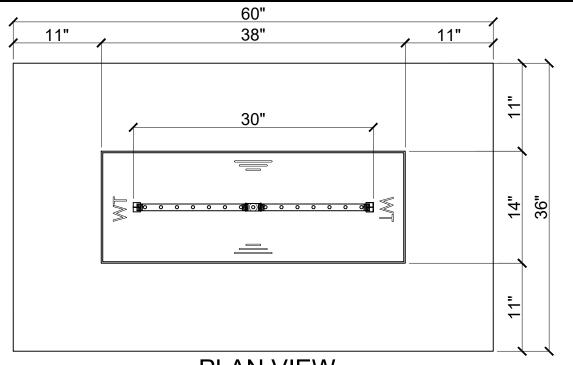

# **PLAN VIEW**

### CFBL150:

MAX OUTPUT: 150,000 BTU DIMENSIONS: 30"L x 3  $\frac{1}{4}$ "H

Made from all brass, the CFBL150 is non-corrosive and comes with a FULL LIFETIME WARRANTY.