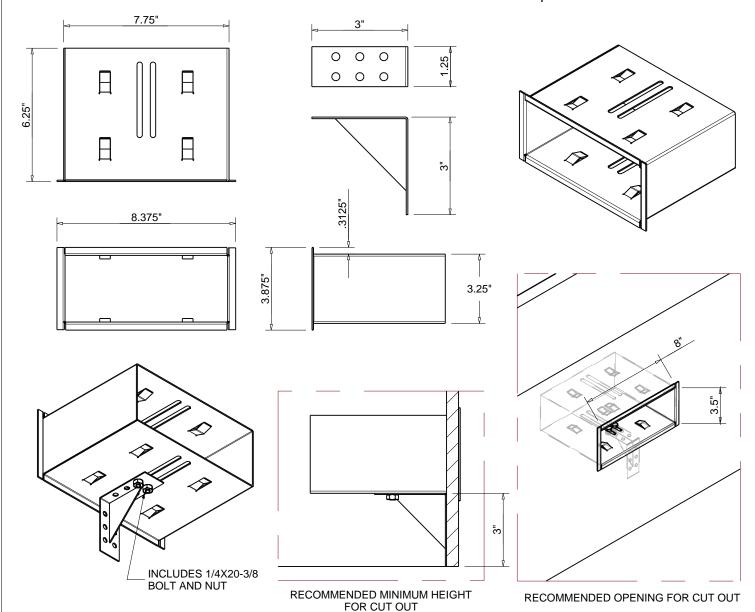

## Notes:

- 1. MATERIAL: 304 STAINLESS STEEL
- 2. CAN BE FASTENED OR MORTARED IN ENCLOSURE
- 3. MODIFCATION OF PRODUCT WILL VOID ANY CERTIFICATION AND WARRANTY.
- 4. FOLLOW ALL MANUFACTURER INSTALLATION INSTRUCTIONS AND LOCAL CODES.
- 5. ALL DIMENSIONS ARE CONSIDERED TRUE AND REFLECT MANUFACTURER'S SPECIFICATIONS AS OF THE REVISION DATE.
- 6. DO NOT SCALE DRAWING.
- 7. THESE DRAWINGS ARE FOR SIZING AND PLANNING PURPOSES. ALL INFORMATION CONTAINED HEREIN WAS CURRENT AT THE TIME OF DEVELOPMENT. THE MANUFACTURER'S RESPONSIBLE FOR THE ACCURACY OF THE DRAWING.
- 7. CONTRACTOR'S NOTE: FOR PRODUCT AND COMANY INFORMATION VISIT www.CADdetails.com/info REFERENCE NUMBER 771-056.