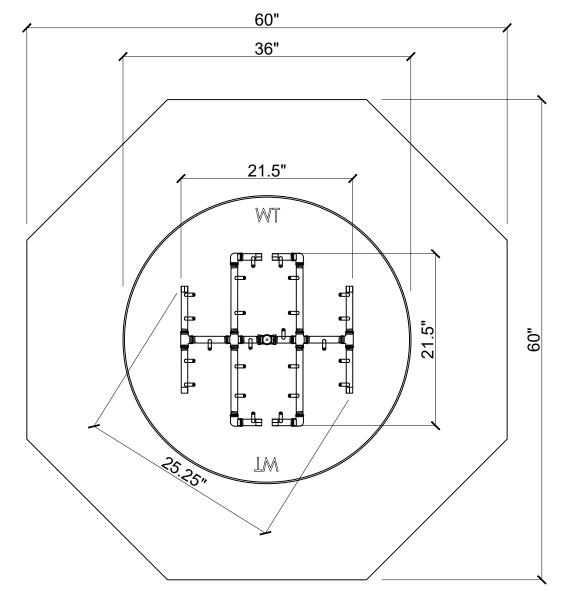

## **PLAN VIEW**

DIMENSIONS: 21.5"L x 21.5"W x 3 <sup>1</sup>/<sub>4</sub>" H

Made from all brass, the CFB290 is non-corrosive and comes with a FULL LIFETIME WARRANTY.