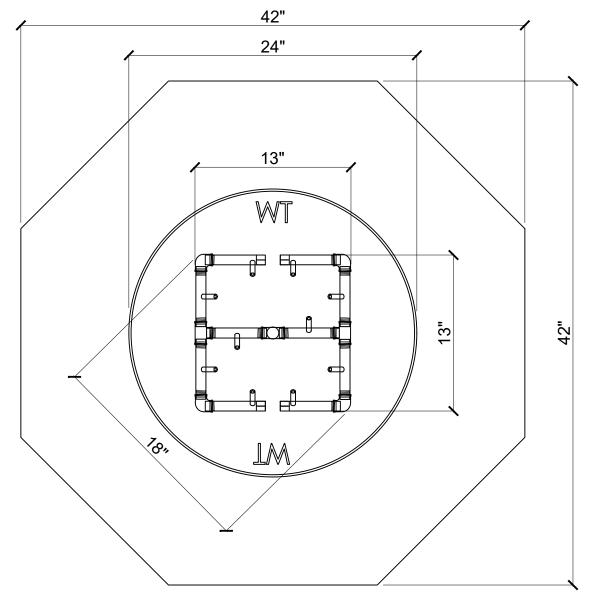

#### PRODUCT DESCRIPTION:

The CFB120-V2 is established with a specific air-to-gas mixture ratio which produces a taller, brighter flame while using half the fuel of conventional fire rings.

CFB120-V2:

MAX OUTPUT: 120,000 BTU DIMENSIONS: 13"L x 13"W x 3  $\frac{1}{4}$ " H

## **PLAN VIEW**