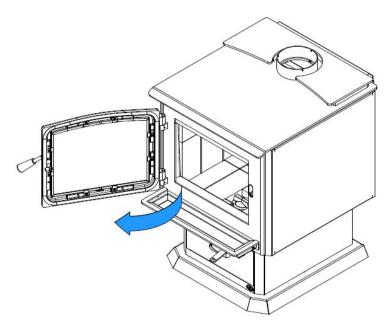

## Fire Screen AC01397

The following images are showing a generic wood stove model. Even if your stove is different, the installation steps are identical.

1. Open the door.

2. Secure the smoke deflector with the 3 nuts supplied with the fire screen, as shown below.