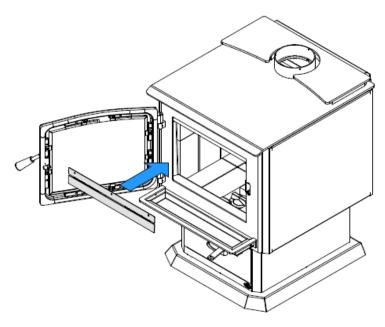

## Fire Screen AC01397

The following images are showing a generic wood stove model. Even if your stove is different, the installation steps are identical.

1. Open the door.

2. Secure the smoke deflector with the 3 nuts supplied with the fire screen, as shown below.