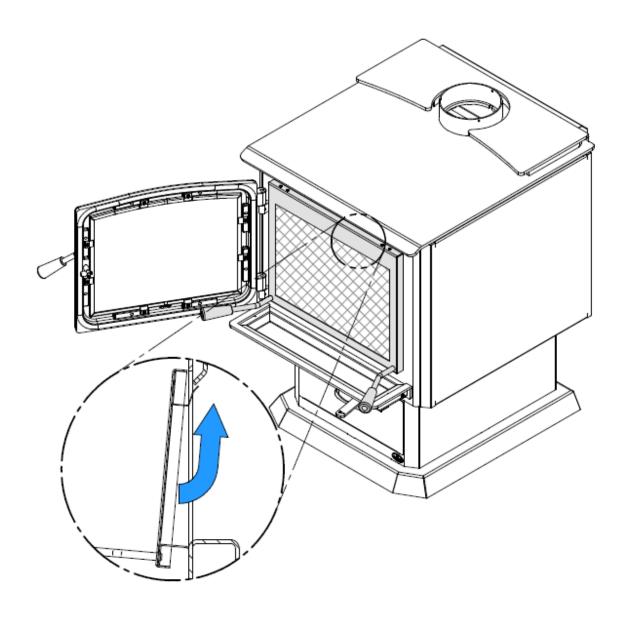

## Fire Screen AC01397

The following images are showing a generic wood stove model. Even if your stove is different, the installation steps are identical.

1. Open the door.

2. Secure the smoke deflector with the 3 nuts supplied with the fire screen, as shown below.

3. Hold the fire screen by the two handles and bring it close to the door opening.

- 4. Lean the upper part of the fire screen against the top door opening making sure to insert the top fire screen brackets behind the primary air deflector.
- 5. Lift the fire screen upwards and push the bottom part towards the stove then let the fire screen rest on the bottom of the door opening.