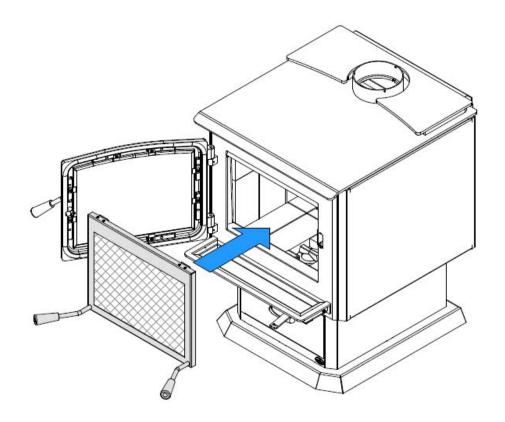

3. Hold the fire screen by the two handles and bring it close to the door opening.

- 4. Lean the upper part of the fire screen against the top door opening making sure to insert the top fire screen brackets behind the primary air deflector.
- 5. Lift the fire screen upwards and push the bottom part towards the stove then let the fire screen rest on the bottom of the door opening.