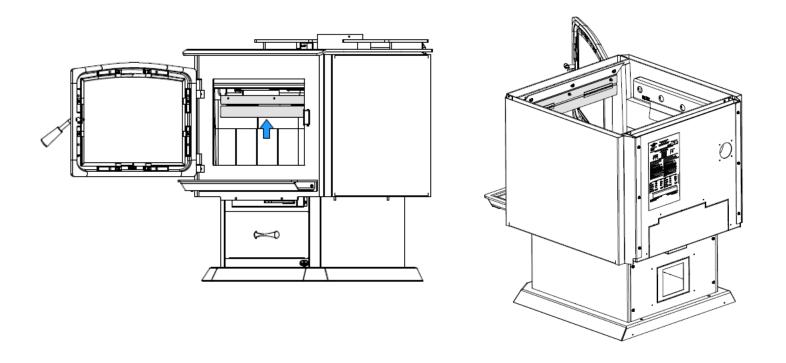

## Fire Screen AC01397

The following images are showing a generic wood stove model. Even if your stove is different, the installation steps are identical.

1. Open the door.

2. Secure the smoke deflector with the 3 nuts supplied with the fire screen, as shown below.