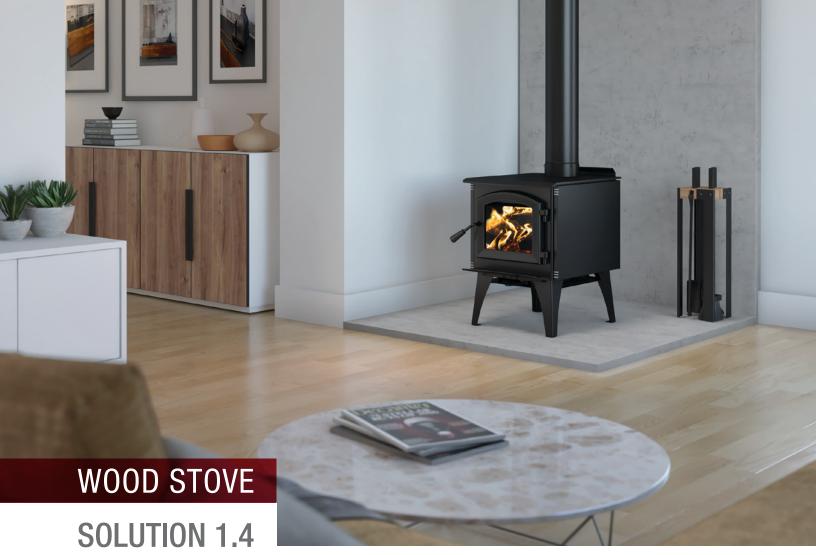

## # EB00061

Enjoy cold days with the unmatched warmth offered by the **Solution 1.4** wood stove. Smallest model in the series, its reduced size makes it a versatile appliance with a charming look.

Functional and practical, it has a north-south firebox, to load logs over depth, and a sturdy ash lip. The **Solution 1.4** is also equipped with side panels with delicate engraved grooves, an arched cast iron door and steel legs. Invite tranquility, comfort, and simplicity in your home.

## **FEATURES**

- ➤ Recommended heating area: 250 to 1,200 sq. ft.
- Firebox volume: 1.7 cu. ft.
- ➤ Maximum heat output (dry cordwood): 45,000 BTU/h
- ➤ Maximum log length: 17"
- ➤ Exterior dimensions: 20" W x 27 7/8" D x 28 7/8" H
- ➤ Combustion technology: Non-catalytic