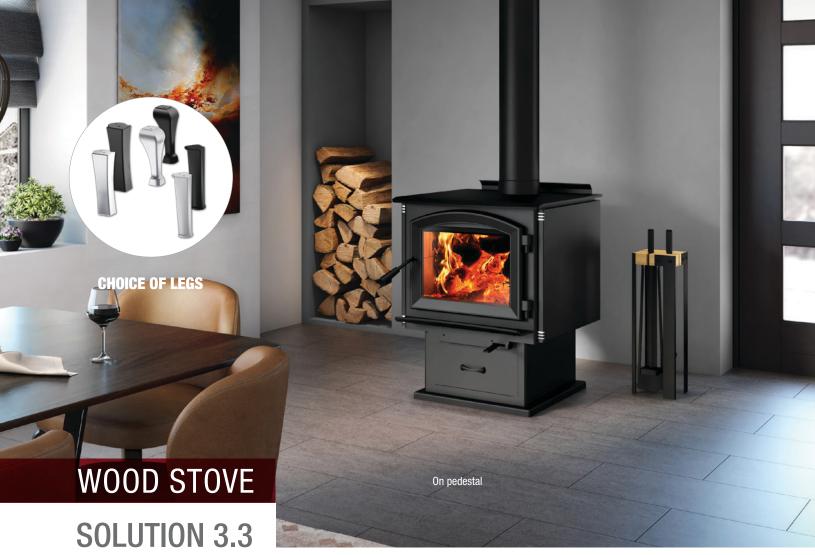

## ◆ REQUIRED COMPONENTS

Pedestal or three models of legs (available in black or brushed nickel cast iron)

The **Solution 3.3** is equipped with side panels fitted with delicate engraved grooves and an arched cast iron door which beautifully highlights the flames. Choose from our pedestal or three leg models, black or brushed nickel, traditional, round or straight. You can also upgrade your appliance with a blower with thermodisc and a rigid firescreen for more comfort.