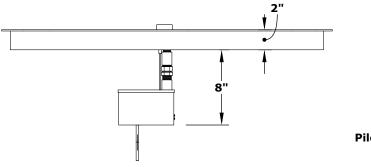

# ROUND FLAT PAN & ROUND BURNERS 12V ELECTRONIC IGNITION

**RIGHT SIDE VIEW** 

**FRONT SIDE VIEW** 

| SKU          | Α   | A2  | В   | RINGS  | INLET | вти     |
|--------------|-----|-----|-----|--------|-------|---------|
| OPT-PBR25E12 | 25" | 27" | 18" | Double | 1/2"  | 160,000 |
| OPT-PBR31E12 | 31" | 33" | 24" | Double | 1/2"  | 190,000 |

Includes: Pan, Burner, Electronic Valve, Pilot Igniter. 12V Transformer.

Pan Material: 304 Stainless Steel Burner Material: 304 Stainless Steel Ignition Type: 12V Electronic Ignition (12V Transformer Included)