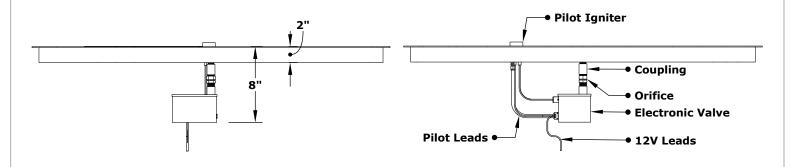

Includes: Pan, Burner, Electronic Valve, Pilot Igniter. 12V Transformer.

Pan Material: 304 Stainless Steel Burner Material: 304 Stainless Steel Ignition Type: 12V Electronic Ignition (12V Transformer Included)

### 12V ELECTRONIC IGNITION

ANSI Z21.97-(2017) / CSA 2.41-(2017)

Proprietary & Confidential: The information contained in this drawing is the sole property of The Outdoor Plus. Any reproduction or as a whole without written permission of The Outdoor Plus is prohibited.