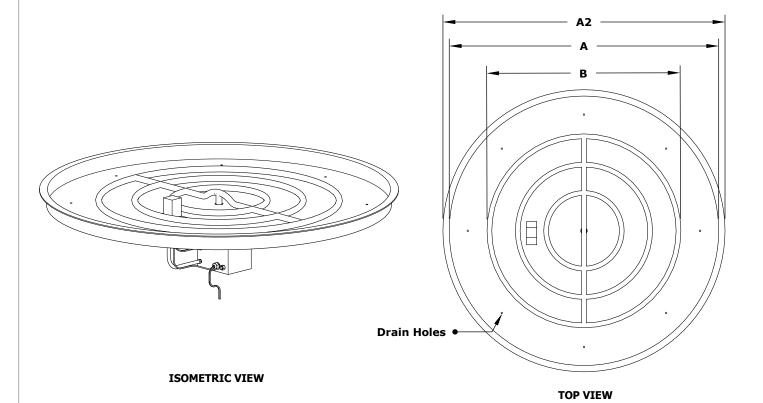

# ROUND DROP IN PAN & ROUND BURNERS 12V ELECTRONIC IGNITION

| SKU          | Α   | A2  | В   | RINGS  | INLET | вти    |
|--------------|-----|-----|-----|--------|-------|--------|
| OPT-PBR13E12 | 13" | 15" | 6"  | Single | 1/2"  | 45,000 |
| OPT-PBR19E12 | 19" | 21" | 12" | Single | 1/2"  | 65,000 |

Includes: Pan, Burner, Electronic Valve, Pilot Igniter. 12V Transformer.

Pan Material: 304 Stainless Steel Burner Material: 304 Stainless Steel Ignition Type: 12V Electronic Ignition (12V Transformer Included)