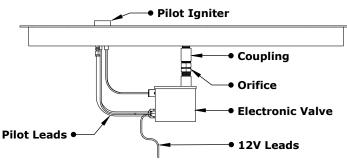

Includes: Pan, Burner, Electronic Valve, Pilot Igniter. 12V Transformer.

Pan Material: 304 Stainless Steel Burner Material: 304 Stainless Steel Ignition Type: 12V Electronic Ignition (12V Transformer Included)

### 12V ELECTRONIC IGNITION

ANSI Z21.97-(2017) / CSA 2.41-(2017)

Proprietary & Confidential: The information contained in this drawing is the sole property of The Outdoor Plus. Any reproduction or as a whole without written permission of The Outdoor Plus is prohibited.