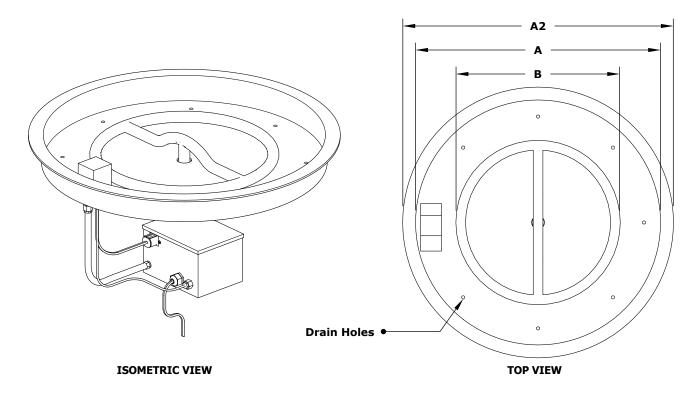

# ROUND DROP IN PAN & ROUND BURNERS 12V ELECTRONIC IGNITION

| SKU          | Α   | A2  | В   | RINGS  | INLET | вти    |
|--------------|-----|-----|-----|--------|-------|--------|
| OPT-PBR13E12 | 13" | 15" | 6"  | Single | 1/2"  | 45,000 |
| OPT-PBR19E12 | 19" | 21" | 12" | Single | 1/2"  | 65,000 |

Includes: Pan, Burner, Electronic Valve, Pilot Igniter. 12V Transformer.

Pan Material: 304 Stainless Steel Burner Material: 304 Stainless Steel Ignition Type: 12V Electronic Ignition (12V Transformer Included)

### 12V ELECTRONIC IGNITION

ANSI Z21.97-(2017) / CSA 2.41-(2017)

Proprietary & Confidential: The information contained in this drawing is the sole property of The Outdoor Plus. Any reproduction or as a whole without written permission of The Outdoor Plus is prohibited.