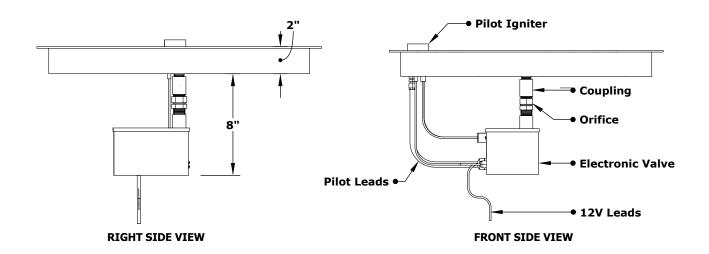

Includes: Pan, Burner, Electronic Valve, Pilot Igniter. 12V Transformer.

Pan Material: 304 Stainless Steel Burner Material: 304 Stainless Steel Ignition Type: 12V Electronic Ignition (12V Transformer Included)

### 12V ELECTRONIC IGNITION

ANSI Z21.97-(2017) / CSA 2.41-(2017)

Proprietary & Confidential: The information contained in this drawing is the sole property of The Outdoor Plus. Any reproduction or as a whole without written permission of The Outdoor Plus is prohibited.