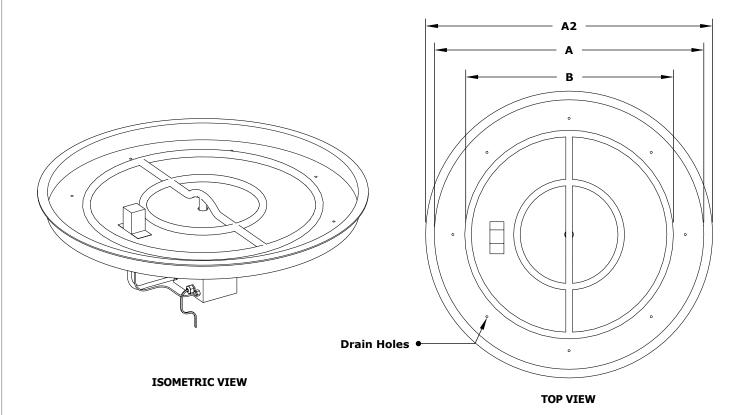

# ROUND FLAT PAN & ROUND BURNERS 12V ELECTRONIC IGNITION

**RIGHT SIDE VIEW** 

**FRONT SIDE VIEW** 

| SKU          | Α   | A2  | В   | RINGS  | INLET | вти     |
|--------------|-----|-----|-----|--------|-------|---------|
| OPT-PBR25E12 | 25" | 27" | 18" | Double | 1/2"  | 160,000 |
| OPT-PBR31E12 | 31" | 33" | 24" | Double | 1/2"  | 190,000 |

Includes: Pan, Burner, Electronic Valve, Pilot Igniter. 12V Transformer.

Pan Material: 304 Stainless Steel Burner Material: 304 Stainless Steel Ignition Type: 12V Electronic Ignition (12V Transformer Included)

### 12V ELECTRONIC IGNITION

ANSI Z21.97-(2017) / CSA 2.41-(2017)

Proprietary & Confidential: The information contained in this drawing is the sole property of The Outdoor Plus. Any reproduction or as a whole without written permission of The Outdoor Plus is prohibited.